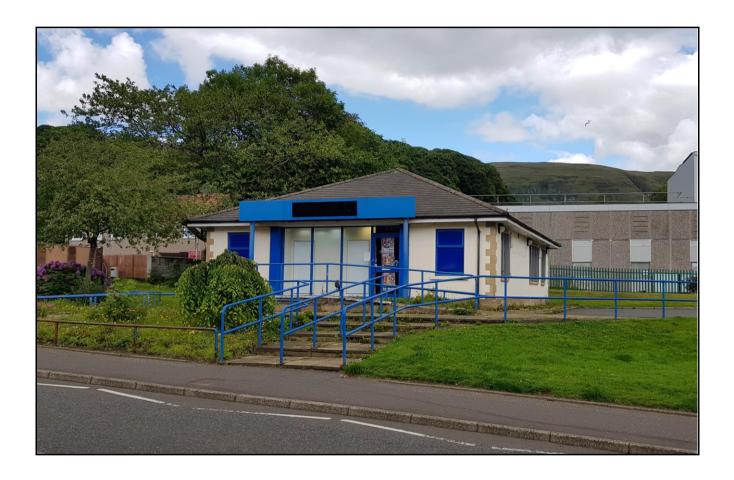

#### **DESCRIPTION**

The property consists of a modern pavilion style retail unit with associated parking. Internally, the subjects feature an open plan sales area, with staff and customer toilets situated off the main retail area.

#### **ACCOMMODATION**

The accommodation extends to approx. 96 sq. m (1,033 sq. ft.)