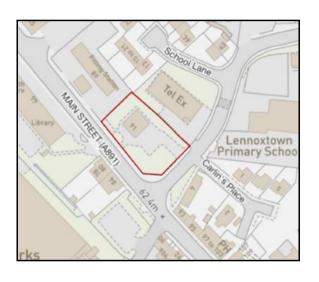

#### **LOCATION**

The subjects are located on Main Street in Lennoxtown, 3 miles from Kirkintilloch town centre and approximately 10 miles outside Glasgow city centre.

#### **LOCATION PLANS**