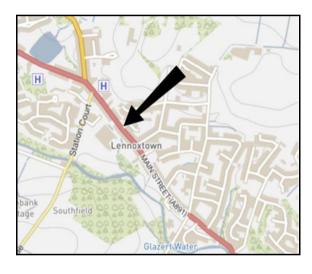

#### **LOCATION**

The subjects are located on Main Street in Lennoxtown, 3 miles from Kirkintilloch town centre and approximately 10 miles outside Glasgow city centre.

#### **LOCATION PLANS**