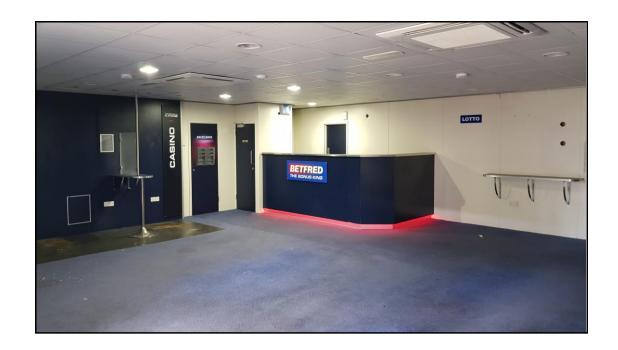

#### **DESCRIPTION**

The property consists of a modern pavilion style retail unit with associated parking. Internally, the subjects feature an open plan sales area, with staff and customer toilets situated off the main retail area.