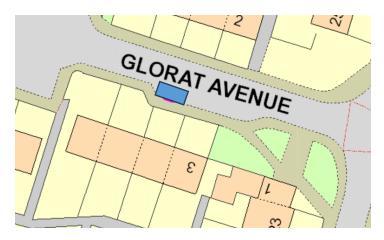

# DESIGNATED PARKING PLACES FOR REMOVAL

### **BEARSDEN**

#### Almond Road



#### Maxwell Avenue



### Spey Road



### **BISHOPBRIGGS**

### Coltpark Avenue



Dene Walk



Gannochy Drive



### Lennox Crescent



### **KIRKINTILLOCH**

### Alloway Drive



Alloway Terrace



#### **Armour Court**



#### Eildon Road



#### St Columba Drive



#### Westergreens Avenue



### **LENNOXTOWN**

#### Glorat Avenue



#### Holyknowe Crescent



#### **LENZIE**

### Blackthorn Avenue



Oak Drive



Oak Drive



Oak Drive



### **MILNGAVIE**

### Allander Road



Clober Road



Craigash Quadrant



#### **MILTON OF CAMPSIE**

#### **Derrywood Road**



Scott Avenue



# **TWECHAR**



## Davidson Crescent