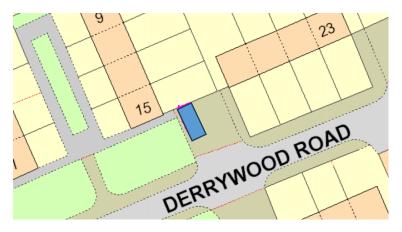

# DESIGNATED PARKING PLACES FOR REMOVAL

### **BEARSDEN**

#### Almond Road



#### Maxwell Avenue



### Spey Road



### **BISHOPBRIGGS**

### Coltpark Avenue



Dene Walk



Gannochy Drive



### Lennox Crescent



### **KIRKINTILLOCH**

### Alloway Drive



Alloway Terrace



#### **Armour Court**



#### Eildon Road



#### St Columba Drive



#### Westergreens Avenue



### **LENNOXTOWN**

#### Glorat Avenue



#### Holyknowe Crescent



#### **LENZIE**

### Blackthorn Avenue



Oak Drive



Oak Drive



Oak Drive



### **MILNGAVIE**

### Allander Road



Clober Road



Craigash Quadrant



#### **MILTON OF CAMPSIE**

#### **Derrywood Road**



Scott Avenue



# **TWECHAR**



## Davidson Crescent