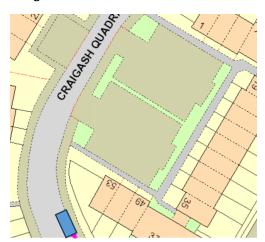

# DESIGNATED PARKING PLACES FOR REMOVAL

### **BEARSDEN**

#### Almond Road



#### Maxwell Avenue



### Spey Road



### **BISHOPBRIGGS**

### Coltpark Avenue



Dene Walk



Gannochy Drive



### Lennox Crescent



### **KIRKINTILLOCH**

### Alloway Drive



Alloway Terrace



#### **Armour Court**



#### Eildon Road



#### St Columba Drive



#### Westergreens Avenue



### **LENNOXTOWN**

#### Glorat Avenue



#### Holyknowe Crescent



#### **LENZIE**

### Blackthorn Avenue



Oak Drive



Oak Drive



Oak Drive



### **MILNGAVIE**

### Allander Road



Clober Road



Craigash Quadrant



#### **MILTON OF CAMPSIE**

#### **Derrywood Road**



Scott Avenue



# **TWECHAR**



## Davidson Crescent