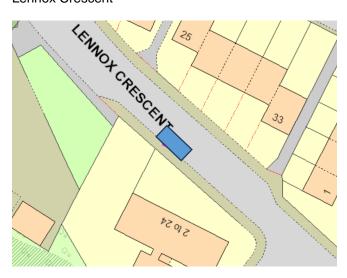

# DESIGNATED PARKING PLACES FOR REMOVAL

### **BEARSDEN**

#### Almond Road



#### Maxwell Avenue



### Spey Road



### **BISHOPBRIGGS**

### Coltpark Avenue



Dene Walk



Gannochy Drive



### Lennox Crescent



### **KIRKINTILLOCH**

### Alloway Drive



Alloway Terrace



#### **Armour Court**



#### Eildon Road



#### St Columba Drive



#### Westergreens Avenue



### **LENNOXTOWN**

#### Glorat Avenue



#### Holyknowe Crescent



#### **LENZIE**

### Blackthorn Avenue



Oak Drive



Oak Drive



Oak Drive



### **MILNGAVIE**

### Allander Road



Clober Road



Craigash Quadrant



#### **MILTON OF CAMPSIE**

#### **Derrywood Road**



Scott Avenue



# **TWECHAR**



## Davidson Crescent