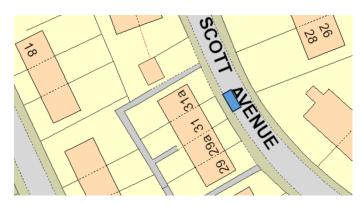

# DESIGNATED PARKING PLACES FOR REMOVAL

### **BEARSDEN**

#### Almond Road



#### Maxwell Avenue



### Spey Road



### **BISHOPBRIGGS**

### Coltpark Avenue



Dene Walk



Gannochy Drive



### Lennox Crescent



### **KIRKINTILLOCH**

### Alloway Drive



Alloway Terrace



#### **Armour Court**



#### Eildon Road



#### St Columba Drive



#### Westergreens Avenue



### **LENNOXTOWN**

#### Glorat Avenue



#### Holyknowe Crescent



#### **LENZIE**

### Blackthorn Avenue



Oak Drive



Oak Drive



Oak Drive



### **MILNGAVIE**

### Allander Road



Clober Road



Craigash Quadrant



#### **MILTON OF CAMPSIE**

#### **Derrywood Road**



Scott Avenue



# **TWECHAR**



## Davidson Crescent