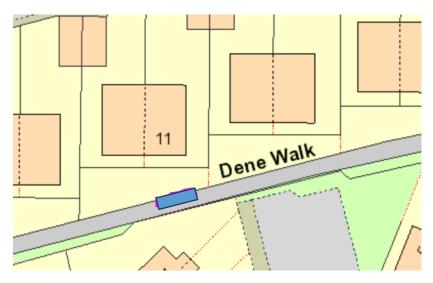

# DESIGNATED PARKING PLACES FOR REMOVAL

### **BEARSDEN**

#### Almond Road



#### Maxwell Avenue



### Spey Road



### **BISHOPBRIGGS**

### Coltpark Avenue



Dene Walk



Gannochy Drive



### Lennox Crescent



### **KIRKINTILLOCH**

### Alloway Drive



Alloway Terrace



#### **Armour Court**



#### Eildon Road



#### St Columba Drive



#### Westergreens Avenue



### **LENNOXTOWN**

#### Glorat Avenue



#### Holyknowe Crescent



#### **LENZIE**

### Blackthorn Avenue



Oak Drive



Oak Drive



Oak Drive



### **MILNGAVIE**

### Allander Road



Clober Road



Craigash Quadrant



#### **MILTON OF CAMPSIE**

#### **Derrywood Road**



Scott Avenue



# **TWECHAR**



## Davidson Crescent