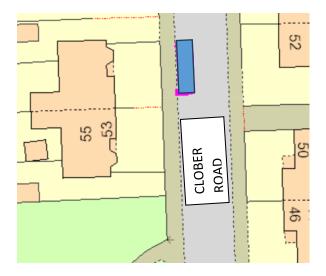

# DESIGNATED PARKING PLACES FOR REMOVAL

### **BEARSDEN**

#### Almond Road



#### Maxwell Avenue



### Spey Road



### **BISHOPBRIGGS**

### Coltpark Avenue



Dene Walk



Gannochy Drive



### Lennox Crescent



### **KIRKINTILLOCH**

### Alloway Drive



Alloway Terrace



#### **Armour Court**



#### Eildon Road



#### St Columba Drive



#### Westergreens Avenue



### **LENNOXTOWN**

#### Glorat Avenue



#### Holyknowe Crescent



#### **LENZIE**

### Blackthorn Avenue



Oak Drive



Oak Drive



Oak Drive



### **MILNGAVIE**

### Allander Road



Clober Road



Craigash Quadrant



#### **MILTON OF CAMPSIE**

#### **Derrywood Road**



Scott Avenue



# **TWECHAR**



## Davidson Crescent