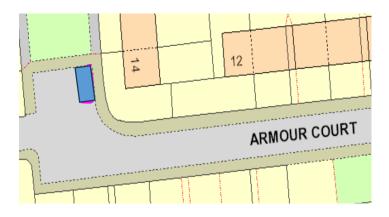

# DESIGNATED PARKING PLACES FOR REMOVAL

### **BEARSDEN**

#### Almond Road



#### Maxwell Avenue



### Spey Road



### **BISHOPBRIGGS**

### Coltpark Avenue



Dene Walk



Gannochy Drive



### Lennox Crescent



### **KIRKINTILLOCH**

### Alloway Drive



Alloway Terrace



#### **Armour Court**



#### Eildon Road



#### St Columba Drive



#### Westergreens Avenue



### **LENNOXTOWN**

#### Glorat Avenue



#### Holyknowe Crescent



#### **LENZIE**

### Blackthorn Avenue



Oak Drive



Oak Drive



Oak Drive



### **MILNGAVIE**

### Allander Road



Clober Road



Craigash Quadrant



#### **MILTON OF CAMPSIE**

#### **Derrywood Road**



Scott Avenue



# **TWECHAR**



## Davidson Crescent