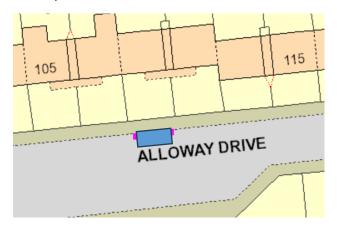

# DESIGNATED PARKING PLACES FOR REMOVAL

### **BEARSDEN**

#### Almond Road



#### Maxwell Avenue



### Spey Road



### **BISHOPBRIGGS**

### Coltpark Avenue



Dene Walk



Gannochy Drive



### Lennox Crescent



### **KIRKINTILLOCH**

### Alloway Drive



Alloway Terrace



#### **Armour Court**



#### Eildon Road



#### St Columba Drive



#### Westergreens Avenue



### **LENNOXTOWN**

#### Glorat Avenue



#### Holyknowe Crescent



#### **LENZIE**

### Blackthorn Avenue



Oak Drive



Oak Drive



Oak Drive



### **MILNGAVIE**

### Allander Road



Clober Road



Craigash Quadrant



#### **MILTON OF CAMPSIE**

#### **Derrywood Road**



Scott Avenue



# **TWECHAR**



## Davidson Crescent