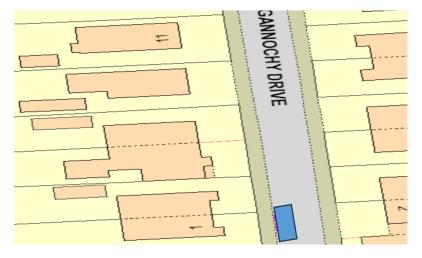

# DESIGNATED PARKING PLACES FOR REMOVAL

### **BEARSDEN**

#### Almond Road



#### Maxwell Avenue



### Spey Road



### **BISHOPBRIGGS**

### Coltpark Avenue



Dene Walk



Gannochy Drive



### Lennox Crescent



### **KIRKINTILLOCH**

### Alloway Drive



Alloway Terrace



#### **Armour Court**



#### Eildon Road



#### St Columba Drive



#### Westergreens Avenue



### **LENNOXTOWN**

#### Glorat Avenue



#### Holyknowe Crescent



#### **LENZIE**

### Blackthorn Avenue



Oak Drive



Oak Drive



Oak Drive



### **MILNGAVIE**

### Allander Road



Clober Road



Craigash Quadrant



#### **MILTON OF CAMPSIE**

#### **Derrywood Road**



Scott Avenue



# **TWECHAR**



## Davidson Crescent