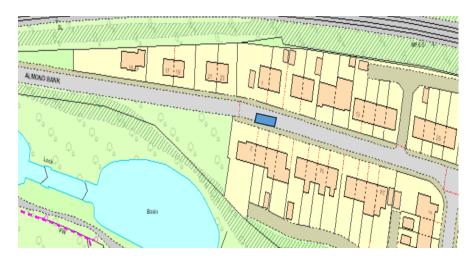

# DESIGNATED PARKING PLACES FOR REMOVAL

### **BEARSDEN**

#### Almond Road



#### Maxwell Avenue



### Spey Road



### **BISHOPBRIGGS**

### Coltpark Avenue



Dene Walk



Gannochy Drive



### Lennox Crescent



### **KIRKINTILLOCH**

### Alloway Drive



Alloway Terrace



#### **Armour Court**



#### Eildon Road



#### St Columba Drive



#### Westergreens Avenue



### **LENNOXTOWN**

#### Glorat Avenue



#### Holyknowe Crescent



#### **LENZIE**

### Blackthorn Avenue



Oak Drive



Oak Drive



Oak Drive



### **MILNGAVIE**

### Allander Road



Clober Road



Craigash Quadrant



#### **MILTON OF CAMPSIE**

#### **Derrywood Road**



Scott Avenue



# **TWECHAR**



## Davidson Crescent