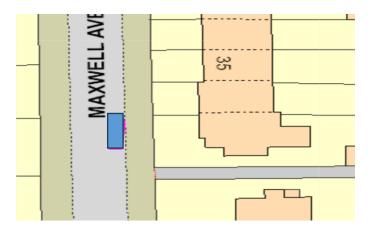

# DESIGNATED PARKING PLACES FOR REMOVAL

### **BEARSDEN**

#### Almond Road



#### Maxwell Avenue



### Spey Road



### **BISHOPBRIGGS**

### Coltpark Avenue



Dene Walk



Gannochy Drive



### Lennox Crescent



### **KIRKINTILLOCH**

### Alloway Drive



Alloway Terrace



#### **Armour Court**



#### Eildon Road



#### St Columba Drive



#### Westergreens Avenue



### **LENNOXTOWN**

#### Glorat Avenue



#### Holyknowe Crescent



#### **LENZIE**

### Blackthorn Avenue



Oak Drive



Oak Drive



Oak Drive



### **MILNGAVIE**

### Allander Road



Clober Road



Craigash Quadrant



#### **MILTON OF CAMPSIE**

#### **Derrywood Road**



Scott Avenue



# **TWECHAR**



## Davidson Crescent