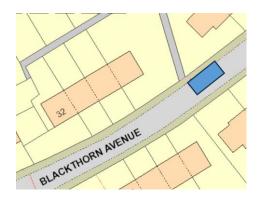

# DESIGNATED PARKING PLACES FOR REMOVAL

### **BEARSDEN**

#### Almond Road



#### Maxwell Avenue



### Spey Road



### **BISHOPBRIGGS**

### Coltpark Avenue



Dene Walk



Gannochy Drive



### Lennox Crescent



### **KIRKINTILLOCH**

### Alloway Drive



Alloway Terrace



#### **Armour Court**



#### Eildon Road



#### St Columba Drive



#### Westergreens Avenue



### **LENNOXTOWN**

#### Glorat Avenue



#### Holyknowe Crescent



#### **LENZIE**

### Blackthorn Avenue



Oak Drive



Oak Drive



Oak Drive



### **MILNGAVIE**

### Allander Road



Clober Road



Craigash Quadrant



#### **MILTON OF CAMPSIE**

#### **Derrywood Road**



Scott Avenue



# **TWECHAR**



## Davidson Crescent