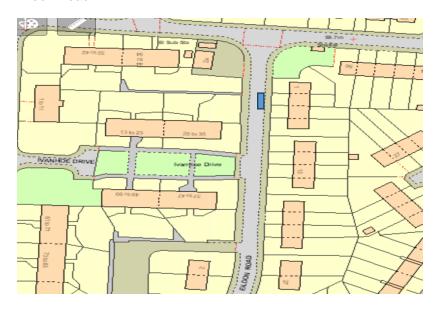

# DESIGNATED PARKING PLACES FOR REMOVAL

### **BEARSDEN**

#### Almond Road



#### Maxwell Avenue



### Spey Road



### **BISHOPBRIGGS**

### Coltpark Avenue



Dene Walk



Gannochy Drive



### Lennox Crescent



### **KIRKINTILLOCH**

### Alloway Drive



Alloway Terrace



#### **Armour Court**



#### Eildon Road



#### St Columba Drive



#### Westergreens Avenue



### **LENNOXTOWN**

#### Glorat Avenue



#### Holyknowe Crescent



#### **LENZIE**

### Blackthorn Avenue



Oak Drive



Oak Drive



Oak Drive



### **MILNGAVIE**

### Allander Road



Clober Road



Craigash Quadrant



#### **MILTON OF CAMPSIE**

#### **Derrywood Road**



Scott Avenue



# **TWECHAR**



## Davidson Crescent