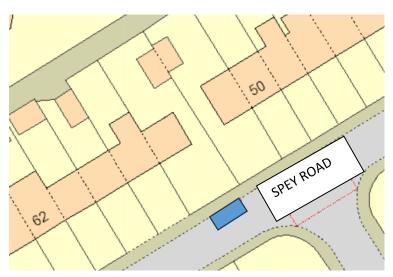

# DESIGNATED PARKING PLACES FOR REMOVAL

### **BEARSDEN**

#### Almond Road



#### Maxwell Avenue



### Spey Road



### **BISHOPBRIGGS**

### Coltpark Avenue



Dene Walk



Gannochy Drive



### Lennox Crescent



### **KIRKINTILLOCH**

### Alloway Drive



Alloway Terrace



#### **Armour Court**



#### Eildon Road



#### St Columba Drive



#### Westergreens Avenue



### **LENNOXTOWN**

#### Glorat Avenue



#### Holyknowe Crescent



#### **LENZIE**

### Blackthorn Avenue



Oak Drive



Oak Drive



Oak Drive



### **MILNGAVIE**

### Allander Road



Clober Road



Craigash Quadrant



#### **MILTON OF CAMPSIE**

#### **Derrywood Road**



Scott Avenue



# **TWECHAR**



## Davidson Crescent