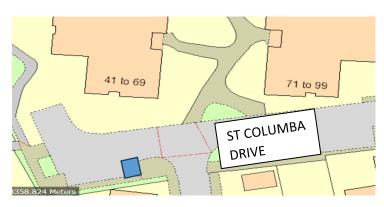

# DESIGNATED PARKING PLACES FOR REMOVAL

### **BEARSDEN**

#### Almond Road



#### Maxwell Avenue



### Spey Road



### **BISHOPBRIGGS**

### Coltpark Avenue



Dene Walk



Gannochy Drive



### Lennox Crescent



### **KIRKINTILLOCH**

### Alloway Drive



Alloway Terrace



#### **Armour Court**



#### Eildon Road



#### St Columba Drive



#### Westergreens Avenue



### **LENNOXTOWN**

#### Glorat Avenue



#### Holyknowe Crescent



#### **LENZIE**

### Blackthorn Avenue



Oak Drive



Oak Drive



Oak Drive



### **MILNGAVIE**

### Allander Road



Clober Road



Craigash Quadrant



#### **MILTON OF CAMPSIE**

#### **Derrywood Road**



Scott Avenue



# **TWECHAR**



## Davidson Crescent