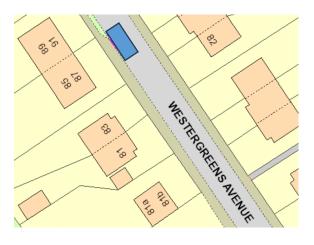

# DESIGNATED PARKING PLACES FOR REMOVAL

### **BEARSDEN**

#### Almond Road



#### Maxwell Avenue



### Spey Road



### **BISHOPBRIGGS**

### Coltpark Avenue



Dene Walk



Gannochy Drive



### Lennox Crescent



### **KIRKINTILLOCH**

### Alloway Drive



Alloway Terrace



#### **Armour Court**



#### Eildon Road



#### St Columba Drive



#### Westergreens Avenue



### **LENNOXTOWN**

#### Glorat Avenue



#### Holyknowe Crescent



#### **LENZIE**

### Blackthorn Avenue



Oak Drive



Oak Drive



Oak Drive



### **MILNGAVIE**

### Allander Road



Clober Road



Craigash Quadrant



#### **MILTON OF CAMPSIE**

#### **Derrywood Road**



Scott Avenue



# **TWECHAR**



## Davidson Crescent