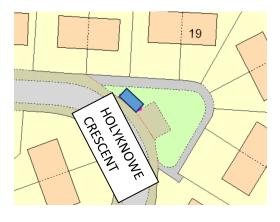

# DESIGNATED PARKING PLACES FOR REMOVAL

### **BEARSDEN**

#### Almond Road



#### Maxwell Avenue



### Spey Road



### **BISHOPBRIGGS**

### Coltpark Avenue



Dene Walk



Gannochy Drive



### Lennox Crescent



### **KIRKINTILLOCH**

### Alloway Drive



Alloway Terrace



#### **Armour Court**



#### Eildon Road



#### St Columba Drive



#### Westergreens Avenue



### **LENNOXTOWN**

#### Glorat Avenue



#### Holyknowe Crescent



#### **LENZIE**

### Blackthorn Avenue



Oak Drive



Oak Drive



Oak Drive



### **MILNGAVIE**

### Allander Road



Clober Road



Craigash Quadrant



#### **MILTON OF CAMPSIE**

#### **Derrywood Road**



Scott Avenue



# **TWECHAR**



## Davidson Crescent