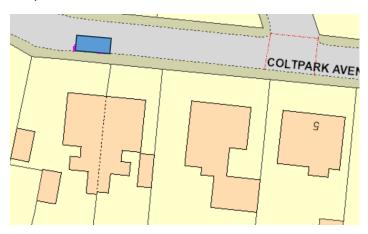

# DESIGNATED PARKING PLACES FOR REMOVAL

### **BEARSDEN**

#### Almond Road



#### Maxwell Avenue



### Spey Road



### **BISHOPBRIGGS**

### Coltpark Avenue



Dene Walk



Gannochy Drive



### Lennox Crescent



### **KIRKINTILLOCH**

### Alloway Drive



Alloway Terrace



#### **Armour Court**



#### Eildon Road



#### St Columba Drive



#### Westergreens Avenue



### **LENNOXTOWN**

#### Glorat Avenue



#### Holyknowe Crescent



#### **LENZIE**

### Blackthorn Avenue



Oak Drive



Oak Drive



Oak Drive



### **MILNGAVIE**

### Allander Road



Clober Road



Craigash Quadrant



#### **MILTON OF CAMPSIE**

#### **Derrywood Road**



Scott Avenue



# **TWECHAR**



## Davidson Crescent