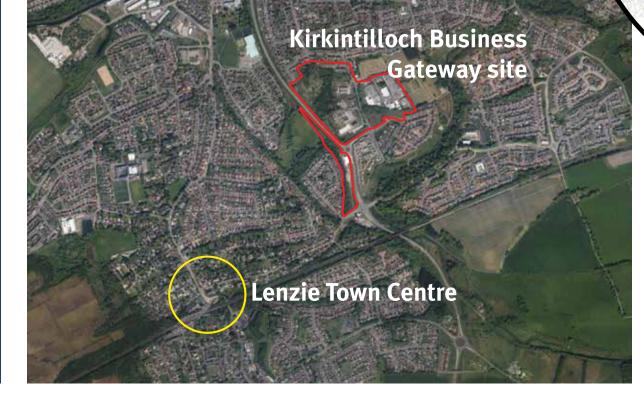

## What is this consultation about?

'Kirkintilloch Business Gateway' refers to the area between the A806 Initiative Road and approximately Woodilee Road. It currently contains a mixture of existing businesses (including P W Hall and other companies) and vacant/derelict sites.