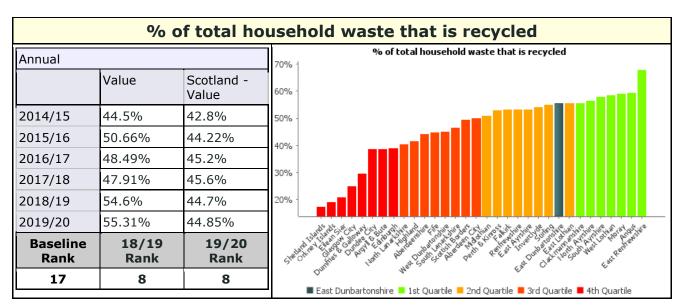

| £15,000.00 -                                                                    |
| 2017/18          | £11,864.00    | £16,242.00          | £10,000.00                                                                      |
| 2018/19          | £12,851.00    | £15,233.00          |                                                                                 |
| 2019/20          | £11,368.00    | £13,776.16          | £5,000.00                                                                       |
| Baseline<br>Rank | 18/19<br>Rank | 19/20<br>Rank       |                                                                                 |
| 15               | 14            | 14                  | East Dunbartonshire = 1st Quartile = 2nd Quartile = 3rd Quartile = 4th Quartile |



#### % of adults satisfied with refuse collection % of adults satisfied with refuse collection Annual 90% Value Scotland -Value 85% 83.33% 80% 2014/15 87.67% 75% 2015/16 83% 84.33% 70% 2016/17 85.33% 81.67% 65% 2017/18 85% 78.67% 60% 2018/19 84.43% 76.3% 55% 2019/20 84.43% 74.3% **Baseline** 18/19 19/20 gage they Outles Ar Art at Rank Rank Rank 14 7 6

🔳 East Dunbartonshire 💻 1st Quartile 💻 2nd Quartile 📕 3rd Quartile 📕 4th Quartile



# Financial Sustainability

| Total            | useable r     | eserves a           | s a % of council annual budgeted revenue                                        |
|------------------|---------------|---------------------|---------------------------------------------------------------------------------|
| Annual           |               |