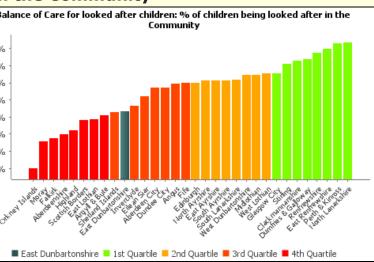

## Balance of Care for looked after children: % of children being looked after in the Community

| Annual           |               |                     |              |  |
|------------------|---------------|---------------------|--------------|--|
|                  | Value         | Scotland -<br>Value | 95%<br>92.5% |  |
| 2014/15          | 88%           | 90.07%              | 90%          |  |
| 2015/16          | 86%           | 90.36%              | 87.5%        |  |
| 2016/17          | 85%           | 89.87%              | 85%          |  |
| 2017/18          | 84.29%        | 89.61%              | 82.5%<br>80% |  |
| 2018/19          | 85.23%        | 89.85%              | 77.5%        |  |
| 2019/20          | 85.81%        | 90.07%              |              |  |
| Baseline<br>Rank | 18/19<br>Rank | 19/20<br>Rank       | d            |  |
| 30               | 24            | 23                  |              |  |
|                  |               |                     |              |  |