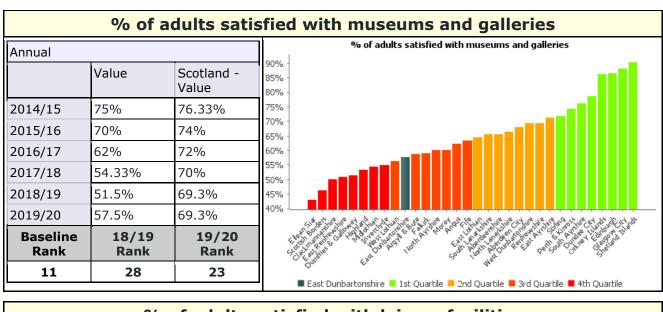

## Pls with Significant Changes from 2018/19 (+/- 5 rank Places)

| Pls with significant improvement in rank                                                    | 2018/19<br>Performance | 2019/20<br>Performance | 2018/19<br>Rank | 2019/20<br>Rank |
|---------------------------------------------------------------------------------------------|------------------------|------------------------|-----------------|-----------------|
| % of adults satisfied with local schools                                                    | 76.33%                 | 78.33%                 | 12              | 6               |
| % of the highest paid 5% employees who are women                                            | 58.11                  | 62.2                   | 10              | 2               |
| Sickness absence days per employee (non-teacher)                                            | 13.62                  | 11.48                  | 29              | 14              |
| % of income due from council tax received by the end of the year                            | 96.79                  | 97.02                  | 11              | 6               |
| % of invoices sampled that were paid within 30 days                                         | 90.76                  | 94.27                  | 23              | 15              |
| Proportion of care services graded 'good' (4) or better in Care<br>Inspectorate inspections | 79.31                  | 83.33                  | 21              | 11              |
| % of adults satisfied with libraries                                                        | 74.03                  | 77.37                  | 15              | 10              |
| % of adults satisfied with museums and galleries                                            | 51.5                   | 57.5                   | 28              | 23              |
| Street Cleanliness Score                                                                    | 89.6                   | 91.17                  | 26              | 21              |
| Cost of roads per kilometre                                                                 | £20,226                | £14,647                | 29              | 21              |