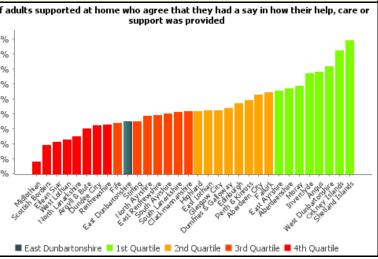

#### % of adults supported at home who agree that they had a say in how their help, care or support was provided

| Annual           |               |                     |    |
|------------------|---------------|---------------------|----|
|                  | Value         | Scotland -<br>Value | 8  |
| 2014/15          | N/A           | N/A                 | 83 |
| 2015/16          | 83.77%        | 78.81%              | 7  |
| 2016/17          | N/A           | N/A                 |    |
| 2017/18          | 86.02%        | 75.59%              | 7  |
| 2018/19          | N/A           | N/A                 | 6  |
| 2019/20          | 73.62%        | 75.43%              | ]  |
| Baseline<br>Rank | 17/18<br>Rank | 19/20<br>Rank       |    |
| 31               | 1             | 23                  |    |
|                  | ·             | -                   | -  |