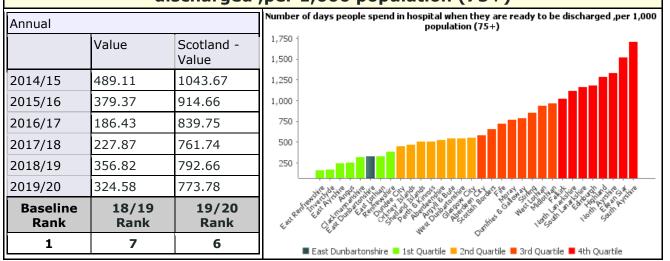

## Number of days people spend in hospital when they are ready to be discharged ,per 1,000 population (75+)