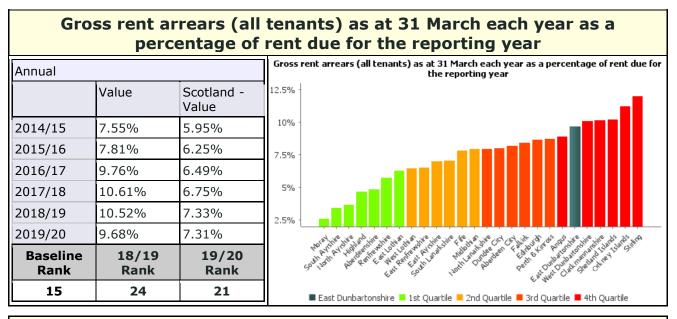

## Pls in bottom quartile

|                                                                                                               | 2018/19<br>Performance | 2019/20<br>Performance | 2018/19<br>Rank | 2019/20<br>Rank |
|---------------------------------------------------------------------------------------------------------------|------------------------|------------------------|-----------------|-----------------|
| Percentage of adults supported at home who agree that they are supported to live as independently as possible | 84.43                  | 77.84                  | 6               | 27              |
| Net cost of waste collection per premise                                                                      | £78.77                 | £85.83                 | 27              | 28              |
| Gross rent arrears (all tenants) as at 31 March each year as a percentage of rent due for the reporting year  | 10.52                  | 9.68                   | 24              | 21              |
| Average number of days taken to complete non-emergency repairs                                                | 16.42                  | 14.25                  | 24              | 26              |
| No of business gateway start-ups per 10,000 population                                                        | 14.86                  | 14.73                  | 26              | 28              |
| Proportion of people earning less than the living wage                                                        | 26.30                  | 25.00                  | 24              | 25              |
| % of procurement spend spent on local enterprises                                                             | 17.23                  | 18.27                  | 28              | 25              |
| The gross cost of "children looked after" in residential based<br>services per child per week                 | £4,325                 | £4,602                 | 21              | 28              |

| PIs with significant decline in rank                                                                                 | 2018/19<br>Performance | 2019/20<br>Performance | 2018/19<br>Rank | 2019/20<br>Rank |
|----------------------------------------------------------------------------------------------------------------------|------------------------|------------------------|-----------------|-----------------|
| Percentage of adults supported at home who agree that they are supported to live as independently as possible        | 84.43                  | 77.84                  | 6               | 27              |
| Percentage of adults supported at home who agree that they had a say in how their help, care or support was provided | 86.02                  | 73.62                  | 1               | 23              |
| % of council dwellings that are energy efficient                                                                     | 91.1                   | 85.03                  | 5               | 13              |
| % of council dwellings meeting Scottish Housing Standards                                                            | 97.83%                 | 95.07%                 | 7               | 16              |
| Ratio of Financing Costs to Net Revenue Stream - General Fund                                                        | 8                      | 7.9                    | 16              | 21              |
| Uncommitted General Fund Balance as a % of council annual<br>budgeted net revenue                                    | 4.43                   | 2.09                   | 7               | 20              |
| % LAC with more than 1 placement in the last year (Aug-July)                                                         | 12.75                  | 21.29                  | 4               | 23              |
| The gross cost of "children looked after" in residential based services per child per week                           | £4,325                 | £4,602                 | 21              | 28              |