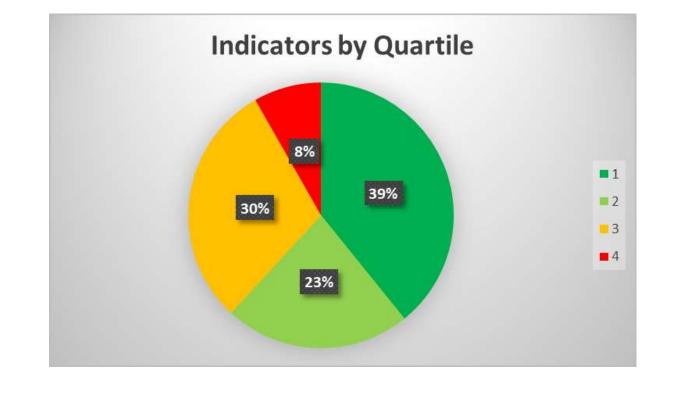

## Proportion of Indicators by Quartile

| Quartile 1 | Quartile 2 | Quartile 3 | Quartile 4 |
|------------|------------|------------|------------|
| 38         | 22         | 29         | 8          |

The majority of indicators are in the top 2 quartiles with 62% of all indicators reporting being in the top quartile of Scottish local authorities. Only 8% of indicators are in the bottom quartile. Notably, there are more indicators in the top quartile than in the third and fourth quartile combined