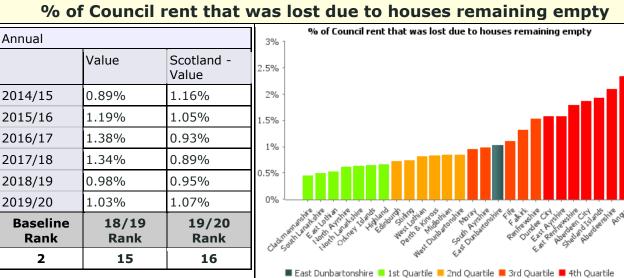

## Pls in bottom quartile

|                                                                                                               | 2018/19<br>Performance | 2019/20<br>Performance | 2018/19<br>Rank | 2019/20<br>Rank |
|---------------------------------------------------------------------------------------------------------------|------------------------|------------------------|-----------------|-----------------|
| Percentage of adults supported at home who agree that they are supported to live as independently as possible | 84.43                  | 77.84                  | 6               | 27              |
| Net cost of waste collection per premise                                                                      | £78.77                 | £85.83                 | 27              | 28              |
| Gross rent arrears (all tenants) as at 31 March each year as a percentage of rent due for the reporting year  | 10.52                  | 9.68                   | 24              | 21              |
| Average number of days taken to complete non-emergency repairs                                                | 16.42                  | 14.25                  | 24              | 26              |
| No of business gateway start-ups per 10,000 population                                                        | 14.86                  | 14.73                  | 26              | 28              |
| Proportion of people earning less than the living wage                                                        | 26.30                  | 25.00                  | 24              | 25              |
| % of procurement spend spent on local enterprises                                                             | 17.23                  | 18.27                  | 28              | 25              |
| The gross cost of "children looked after" in residential based<br>services per child per week                 | £4,325                 | £4,602                 | 21              | 28              |