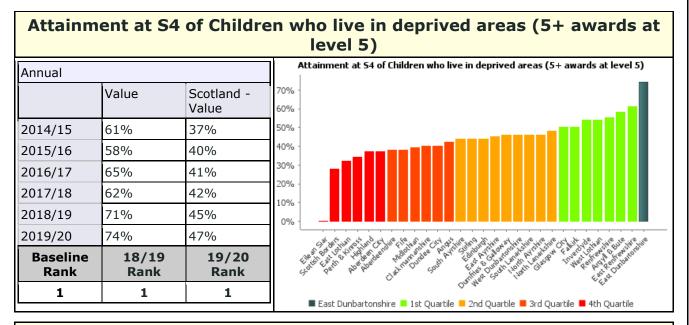

|                  | Attainment of children at S6 (5+ awards at level 6) |                     |                                                                                                                 |  |
|------------------|-----------------------------------------------------|---------------------|-----------------------------------------------------------------------------------------------------------------|--|
| Annual           |                                                     |                     | Attainment of children at S6 (5+ awards at level 6)                                                             |  |
|                  | Value                                               | Scotland -<br>Value | 65% -<br>60% -                                                                                                  |  |
| 2014/15          | 53%                                                 | 31%                 | 55% -                                                                                                           |  |
| 2015/16          | 56%                                                 | 33%                 | 50% -                                                                                                           |  |
| 2016/17          | 57%                                                 | 34%                 |                                                                                                                 |  |
| 2017/18          | 60%                                                 | 34%                 |                                                                                                                 |  |
| 2018/19          | 59%                                                 | 35%                 |                                                                                                                 |  |
| 2019/20          | 66%                                                 | 38%                 | and and and and a start and a start a start and a start and a start a start a start a start a start a start a s |  |
| Baseline<br>Rank | 18/19<br>Rank                                       | 19/20<br>Rank       |                                                                                                                 |  |
| 2                | 2                                                   | 2                   | East Dunbartonshire 1 st Ouartile 2nd Ouartile 3rd Ouartile 4th Ouartile                                        |  |