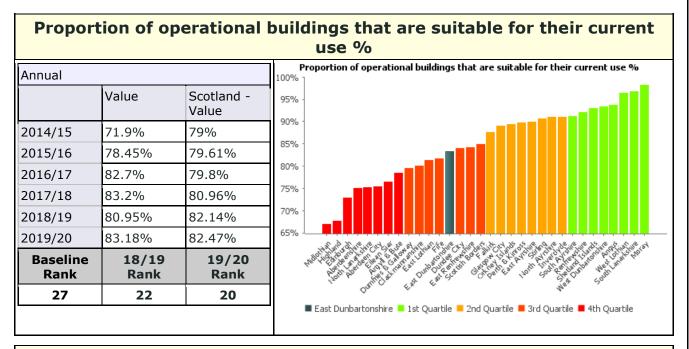

## Proportion of internal floor area of operational buildings in satisfactory condition %

| Annual           |               |                     |    |
|------------------|---------------|---------------------|----|
|                  | Value         | Scotland -<br>Value | 10 |
| 2014/15          | 94%           | 82%                 | ε  |
| 2015/16          | 94.61%        | 81.49%              | 5  |
| 2016/17          | 97.5%         | 84.48%              | 7  |
| 2017/18          | 97.9%         | 86.31%              | 6  |
| 2018/19          | 92.52%        | 87.21%              | 5  |
| 2019/20          | 92.49%        | 88.62%              |    |
| Baseline<br>Rank | 18/19<br>Rank | 19/20<br>Rank       |    |
| 3                | 12            | 13                  |    |