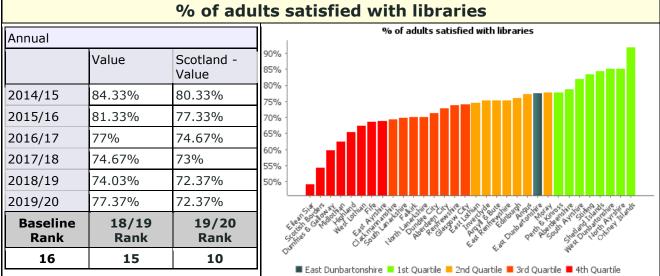

## Pls with Significant Changes from 2018/19 (+/- 5 rank Places)

| Pls with significant improvement in rank                                                    | 2018/19<br>Performance | 2019/20<br>Performance | 2018/19<br>Rank | 2019/20<br>Rank |
|---------------------------------------------------------------------------------------------|------------------------|------------------------|-----------------|-----------------|
| % of adults satisfied with local schools                                                    | 76.33%                 | 78.33%                 | 12              | 6               |
| % of the highest paid 5% employees who are women                                            | 58.11                  | 62.2                   | 10              | 2               |
| Sickness absence days per employee (non-teacher)                                            | 13.62                  | 11.48                  | 29              | 14              |
| % of income due from council tax received by the end of the year                            | 96.79                  | 97.02                  | 11              | 6               |
| % of invoices sampled that were paid within 30 days                                         | 90.76                  | 94.27                  | 23              | 15              |
| Proportion of care services graded 'good' (4) or better in Care<br>Inspectorate inspections | 79.31                  | 83.33                  | 21              | 11              |
| % of adults satisfied with libraries                                                        | 74.03                  | 77.37                  | 15              | 10              |
| % of adults satisfied with museums and galleries                                            | 51.5                   | 57.5                   | 28              | 23              |
| Street Cleanliness Score                                                                    | 89.6                   | 91.17                  | 26              | 21              |
| Cost of roads per kilometre                                                                 | £20,226                | £14,647                | 29              | 21              |