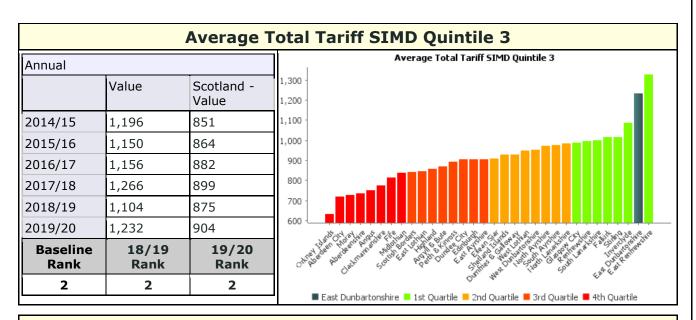

Scotland -<br>Value | 95%<br>92.5% |  |
| 2014/15          | 88%           | 90.07%              | 90%          |  |
| 2015/16          | 86%           | 90.36%              | 87.5%        |  |
| 2016/17          | 85%           | 89.87%              | 85%          |  |
| 2017/18          | 84.29%        | 89.61%              | 82.5%<br>80% |  |
| 2018/19          | 85.23%        | 89.85%              | 77.5%        |  |
| 2019/20          | 85.81%        | 90.07%              |              |  |
| Baseline<br>Rank | 18/19<br>Rank | 19/20<br>Rank       | d            |  |
| 30               | 24            | 23                  |              |  |
|                  |               |                     |              |  |



#### % of School Leavers entering positive destinations









#### Annual 1,400 Value Scotland -1,300 Value 1,200 984 2014/15 1,166 1,100 998 2015/16 1,269 1,000 1,395 2016/17 1,002 900 2017/18 1,369 1,019 800 2018/19 1,326 1,015 2019/20 1,379 1,029 Baseline 18/19 19/20 Rank Rank Rank 2 3 1



|                  | Average Total Tariff SIMD Quintile 5 |                     |                                                                                     |  |  |  |
|------------------|--------------------------------------|---------------------|-------------------------------------------------------------------------------------|--|--|--|
| Annual           |                                      |                     | Average Total Tariff SIMD Quintile 5                                                |  |  |  |
|                  | Value