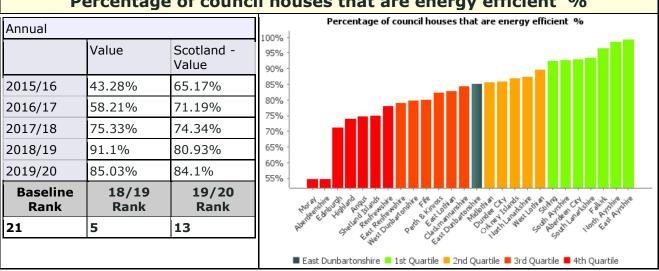

| PIs with significant decline in rank                                                                                 | 2018/19<br>Performance | 2019/20<br>Performance | 2018/19<br>Rank | 2019/20<br>Rank |
|----------------------------------------------------------------------------------------------------------------------|------------------------|------------------------|-----------------|-----------------|
| Percentage of adults supported at home who agree that they are supported to live as independently as possible        | 84.43                  | 77.84                  | 6               | 27              |
| Percentage of adults supported at home who agree that they had a say in how their help, care or support was provided | 86.02                  | 73.62                  | 1               | 23              |
| % of council dwellings that are energy efficient                                                                     | 91.1                   | 85.03                  | 5               | 13              |
| % of council dwellings meeting Scottish Housing Standards                                                            | 97.83%                 | 95.07%                 | 7               | 16              |
| Ratio of Financing Costs to Net Revenue Stream - General Fund                                                        | 8                      | 7.9                    | 16              | 21              |
| Uncommitted General Fund Balance as a % of council annual<br>budgeted net revenue                                    | 4.43                   | 2.09                   | 7               | 20              |
| % LAC with more than 1 placement in the last year (Aug-July)                                                         | 12.75                  | 21.29                  | 4               | 23              |
| The gross cost of "children looked after" in residential based services per child per week                           | £4,325                 | £4,602                 | 21              | 28              |