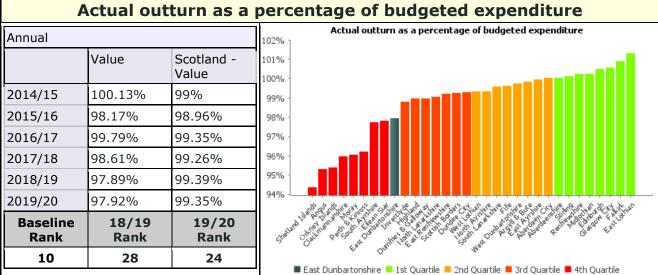

| Annual           |               |                     | Un         |
|------------------|---------------|---------------------|------------|
|                  | Value         | Scotland -<br>Value | 309<br>259 |
| 2014/15          | 1.25%         | 4.21%               | 20%        |
| 2015/16          | 1.94%         | 4.28%               | 15%        |
| 2016/17          | 1.96%         | 4.14%               | 109        |
| 2017/18          | 2.04%         | 3.87%               | 59         |
| 2018/19          | 4.43%         | 3.69%               | 09         |
| 2019/20          | 2.09%         | 3.8%                | 0,         |
| Baseline<br>Rank | 18/19<br>Rank | 19/20<br>Rank       |            |
| 32               | 7             | 20                  |            |









# Housing Services





% of council dwellings that meet the Scottish Housing Quality Standard