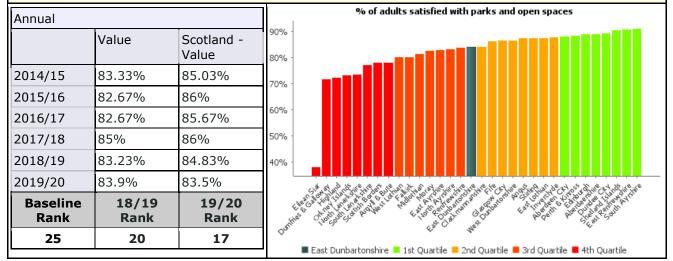

## Pls with Significant Changes from 2018/19 (+/- 5 rank Places)

| Pls with significant improvement in rank                                                    | 2018/19<br>Performance | 2019/20<br>Performance | 2018/19<br>Rank | 2019/20<br>Rank |
|---------------------------------------------------------------------------------------------|------------------------|------------------------|-----------------|-----------------|
| % of adults satisfied with local schools                                                    | 76.33%                 | 78.33%                 | 12              | 6               |
| % of the highest paid 5% employees who are women                                            | 58.11                  | 62.2                   | 10              | 2               |
| Sickness absence days per employee (non-teacher)                                            | 13.62                  | 11.48                  | 29              | 14              |
| % of income due from council tax received by the end of the year                            | 96.79                  | 97.02                  | 11              | 6               |
| % of invoices sampled that were paid within 30 days                                         | 90.76                  | 94.27                  | 23              | 15              |
| Proportion of care services graded 'good' (4) or better in Care<br>Inspectorate inspections | 79.31                  | 83.33                  | 21              | 11              |
| % of adults satisfied with libraries                                                        | 74.03                  | 77.37                  | 15              | 10              |
| % of adults satisfied with museums and galleries                                            | 51.5                   | 57.5                   | 28              | 23              |
| Street Cleanliness Score                                                                    | 89.6                   | 91.17                  | 26              | 21              |
| Cost of roads per kilometre                                                                 | £20,226                | £14,647                | 29              | 21              |