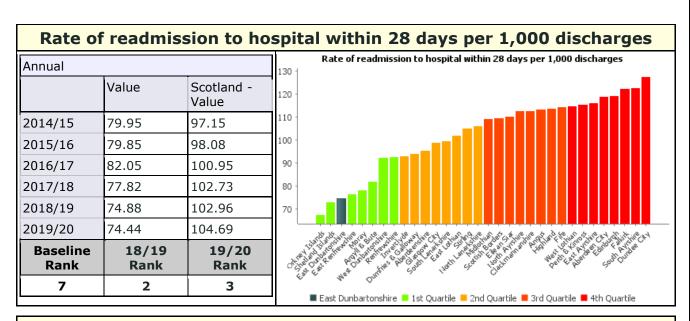

## Number of days people spend in hospital when they are ready to be discharged ,per 1,000 population (75+)