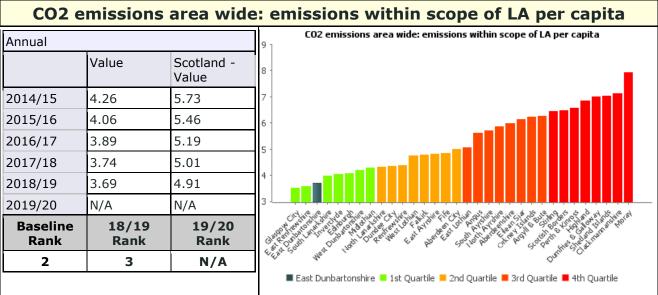

ank | 19/20<br>Rank       |  |
| 2019/20          | N/A           | N/A                 |  |
| 2018/19          | 89%           | 78.97%              |  |
| 2017/18          | N/A           | N/A                 |  |
| 2016/17          | N/A           | N/A                 |  |
| 2015/16          | N/A           | N/A                 |  |
| 2014/15          | N/A           | N/A                 |  |
|                  | Value         | Scotland -<br>Value |  |
| Annual           |               |                     |  |



#### Literacy Attainment Gap (P1,4,7 Combined) - percentage point gap between the least deprived and most deprived pupils



#### Numeracy Attainment Gap (P1,4,7 Combined) - percentage point gap between the least deprived and most deprived pupils



# Climate Change





## Corporate Services



| ine p            | ercentage     | e or the m          | ghest paid 5°