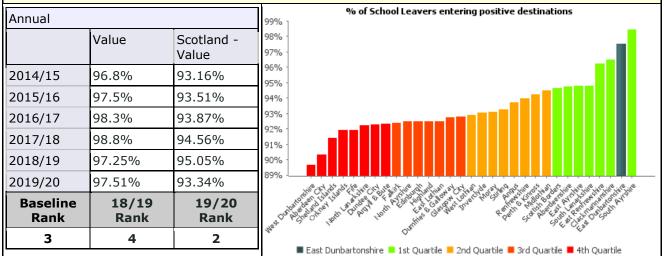

#### % of School Leavers entering positive destinations

#### Annual 1,400 Value Scotland -1,300 Value 1,200 984 2014/15 1,166 1,100 998 2015/16 1,269 1,000 1,395 2016/17 1,002 900 2017/18 1,369 1,019 800 2018/19 1,326 1,015 2019/20 1,379 1,029 Baseline 18/19 19/20 Rank Rank Rank 2 3 1