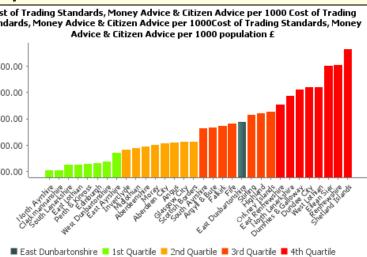

## Proportion of Indicators by Quartile

| Quartile 1 | Quartile 2 | Quartile 3 | Quartile 4 |
|------------|------------|------------|------------|
| 38         | 22         | 29         | 8          |

The majority of indicators are in the top 2 quartiles with 62% of all indicators reporting being in the top quartile of Scottish local authorities. Only 8% of indicators are in the bottom quartile. Notably, there are more indicators in the top quartile than in the third and fourth quartile combined