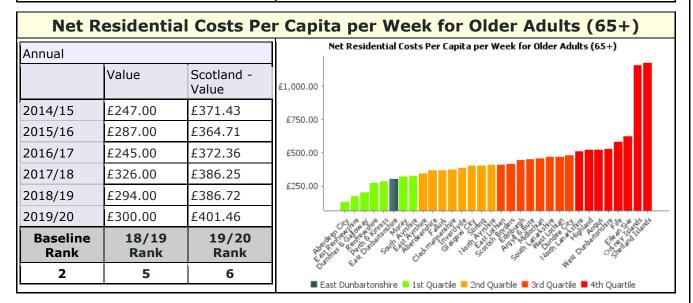

## Pls in bottom quartile

|                                                                                                               | 2018/19<br>Performance | 2019/20<br>Performance | 2018/19<br>Rank | 2019/20<br>Rank |
|---------------------------------------------------------------------------------------------------------------|------------------------|------------------------|-----------------|-----------------|
| Percentage of adults supported at home who agree that they are supported to live as independently as possible | 84.43                  | 77.84                  | 6               | 27              |
| Net cost of waste collection per premise                                                                      | £78.77                 | £85.83                 | 27              | 28              |
| Gross rent arrears (all tenants) as at 31 March each year as a percentage of rent due for the reporting year  | 10.52                  | 9.68                   | 24              | 21              |
| Average number of days taken to complete non-emergency repairs                                                | 16.42                  | 14.25                  | 24              | 26              |
| No of business gateway start-ups per 10,000 population                                                        | 14.86                  | 14.73                  | 26              | 28              |
| Proportion of people earning less than the living wage                                                        | 26.30                  | 25.00                  | 24              | 25              |
| % of procurement spend spent on local enterprises                                                             | 17.23                  | 18.27                  | 28              | 25              |
| The gross cost of "children looked after" in residential based<br>services per child per week                 | £4,325                 | £4,602                 | 21              | 28              |