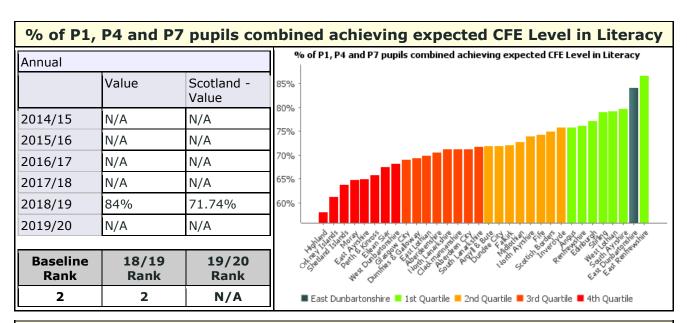

% of P1, P4 and P7 pupils combined achieving expected CFE Level in Numeracy

| 2                | 2             | N/A                 |  |
|------------------|---------------|---------------------|--|
| Baseline<br>Rank | 18/19<br>Rank | 19/20<br>Rank       |  |
| 2019/20          | N/A           | N/A                 |  |
| 2018/19          | 89%           | 78.97%              |  |
| 2017/18          | N/A           | N/A                 |  |
| 2016/17          | N/A           | N/A                 |  |
| 2015/16          | N/A           | N/A                 |  |
| 2014/15          | N/A           | N/A                 |  |
|                  | Value         | Scotland -<br>Value |  |
| Annual           |               |                     |  |

#### Literacy Attainment Gap (P1,4,7 Combined) - percentage point gap between the least deprived and most deprived pupils