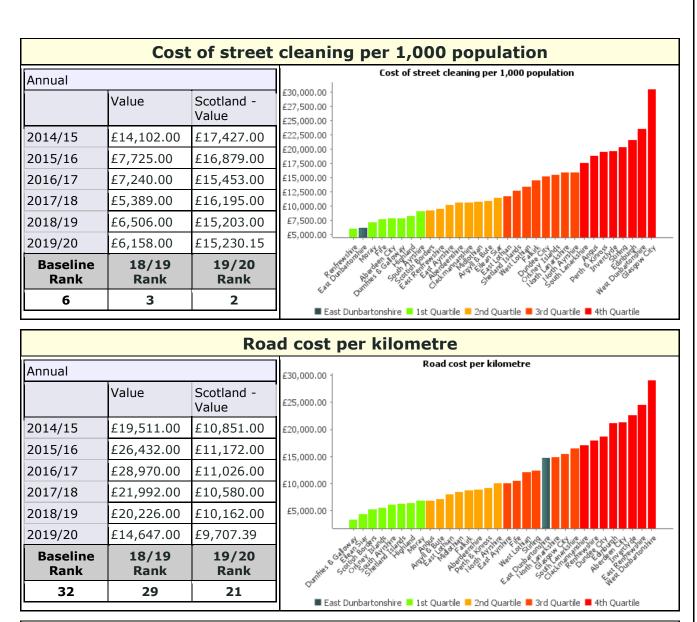

## Pls with Significant Changes from 2018/19 (+/- 5 rank Places)

| Pls with significant improvement in rank                                                    | 2018/19<br>Performance | 2019/20<br>Performance | 2018/19<br>Rank | 2019/20<br>Rank |
|---------------------------------------------------------------------------------------------|------------------------|------------------------|-----------------|-----------------|
| % of adults satisfied with local schools                                                    | 76.33%                 | 78.33%                 | 12              | 6               |
| % of the highest paid 5% employees who are women                                            | 58.11                  | 62.2                   | 10              | 2               |
| Sickness absence days per employee (non-teacher)                                            | 13.62                  | 11.48                  | 29              | 14              |
| % of income due from council tax received by the end of the year                            | 96.79                  | 97.02                  | 11              | 6               |
| % of invoices sampled that were paid within 30 days                                         | 90.76                  | 94.27                  | 23              | 15              |
| Proportion of care services graded 'good' (4) or better in Care<br>Inspectorate inspections | 79.31                  | 83.33                  | 21              | 11              |
| % of adults satisfied with libraries                                                        | 74.03                  | 77.37                  | 15              | 10              |
| % of adults satisfied with museums and galleries                                            | 51.5                   | 57.5                   | 28              | 23              |
| Street Cleanliness Score                                                                    | 89.6                   | 91.17                  | 26              | 21              |
| Cost of roads per kilometre                                                                 | £20,226                | £14,647                | 29              | 21              |