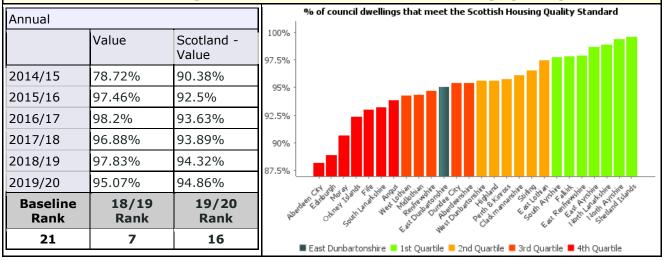

| PIs with significant decline in rank                                                                                 | 2018/19<br>Performance | 2019/20<br>Performance | 2018/19<br>Rank | 2019/20<br>Rank |
|----------------------------------------------------------------------------------------------------------------------|------------------------|------------------------|-----------------|-----------------|
| Percentage of adults supported at home who agree that they are supported to live as independently as possible        | 84.43                  | 77.84                  | 6               | 27              |
| Percentage of adults supported at home who agree that they had a say in how their help, care or support was provided | 86.02                  | 73.62                  | 1               | 23              |
| % of council dwellings that are energy efficient                                                                     | 91.1                   | 85.03                  | 5               | 13              |
| % of council dwellings meeting Scottish Housing Standards                                                            | 97.83%                 | 95.07%                 | 7               | 16              |
| Ratio of Financing Costs to Net Revenue Stream - General Fund                                                        | 8                      | 7.9                    | 16              | 21              |
| Uncommitted General Fund Balance as a % of council annual<br>budgeted net revenue                                    | 4.43                   | 2.09                   | 7               | 20              |
| % LAC with more than 1 placement in the last year (Aug-July)                                                         | 12.75                  | 21.29                  | 4               | 23              |
| The gross cost of "children looked after" in residential based services per child per week                           | £4,325                 | £4,602                 | 21              | 28              |