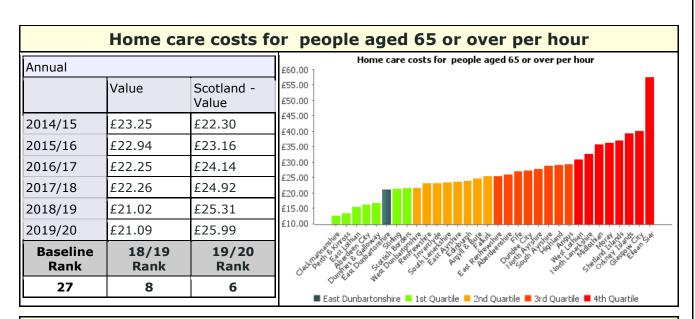

|                                          |
| 5.96%                                  | 85.38%                                   |
| 2.98%                                  | 83.79%                                   |
| 9.47%                                  | 82.91%                                   |
| 6.89%                                  | 80.54%                                   |
| alue                                   | Scotland -<br>Value                      |
|                                        |                                          |
|                                        | 6.89%<br>9.47%<br>2.98%                  |



## Number of days people spend in hospital when they are ready to be discharged ,per 1,000 population (75+)





## Self directed support spend for people aged over 18 as a % of total social work spend on adults

| 1                |               |                     | Self directed support spend for people aged over 18 as a % of total social work spend on |
|------------------|---------------|---------------------|------------------------------------------------------------------------------------------|
| Annual           |               |                     | adults                                                                                   |
|                  | Value         | Scotland -<br>Value | 25% -                                                                                    |
| 2014/15          | 3.11%         | 6.9%                | 20% -