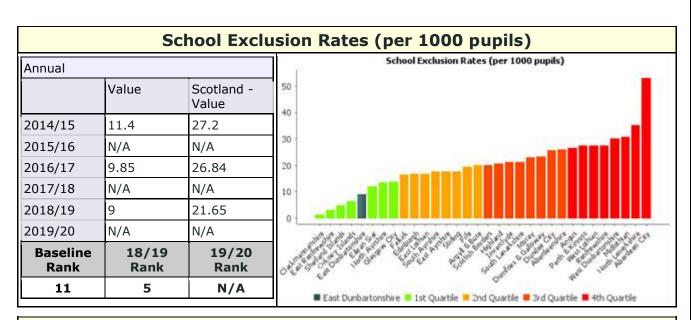

#### School exclusion rates (per 1,000 looked after children)

| Annual           |               |                     |  |
|------------------|---------------|---------------------|--|
|                  | Value         | Scotland -<br>Value |  |
| 2014/15          | 71.9          | 246.85              |  |
| 2015/16          | N/A           | N/A                 |  |
| 2016/17          | 40.27         | 210.15              |  |
| 2017/18          | N/A           | N/A                 |  |
| 2018/19          | 198.58        | 152.16              |  |
| 2019/20          | N/A           | N/A                 |  |
| Baseline<br>Rank | 18/19<br>Rank | 19/20<br>Rank       |  |
| 23               | 22            | N/A                 |  |

📕 East Dunbartonshire 💻 1st Quartile 💻 2nd Quartile 📕 3rd Quartile 📕 4th Quartile