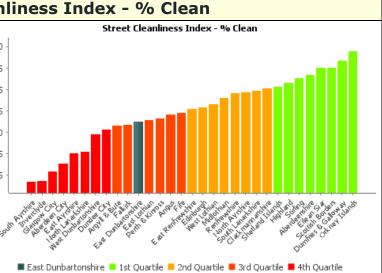

## Pls with Significant Changes from 2018/19 (+/- 5 rank Places)

| Pls with significant improvement in rank                                                    | 2018/19<br>Performance | 2019/20<br>Performance | 2018/19<br>Rank | 2019/20<br>Rank |
|---------------------------------------------------------------------------------------------|------------------------|------------------------|-----------------|-----------------|
| % of adults satisfied with local schools                                                    | 76.33%                 | 78.33%                 | 12              | 6               |
| % of the highest paid 5% employees who are women                                            | 58.11                  | 62.2                   | 10              | 2               |
| Sickness absence days per employee (non-teacher)                                            | 13.62                  | 11.48                  | 29              | 14              |
| % of income due from council tax received by the end of the year                            | 96.79                  | 97.02                  | 11              | 6               |
| % of invoices sampled that were paid within 30 days                                         | 90.76                  | 94.27                  | 23              | 15              |
| Proportion of care services graded 'good' (4) or better in Care<br>Inspectorate inspections | 79.31                  | 83.33                  | 21              | 11              |
| % of adults satisfied with libraries                                                        | 74.03                  | 77.37                  | 15              | 10              |
| % of adults satisfied with museums and galleries                                            | 51.5                   | 57.5                   | 28              | 23              |
| Street Cleanliness Score                                                                    | 89.6                   | 91.17                  | 26              | 21              |
| Cost of roads per kilometre                                                                 | £20,226                | £14,647                | 29              | 21              |