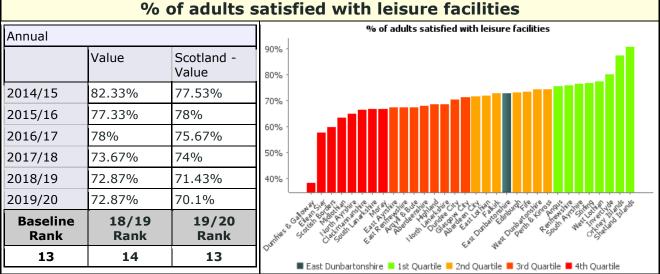

# Cultural and Leisure Services

|               | Co                                                                          | ost p                                                                                                                                                                                                                                         |
|---------------|-----------------------------------------------------------------------------|-----------------------------------------------------------------------------------------------------------------------------------------------------------------------------------------------------------------------------------------------|
|               |                                                                             | £10.00 1                                                                                                                                                                                                                                      |
| Value         | Scotland -<br>Value                                                         | £9.00 -<br>£8.00 -                                                                                                                                                                                                                            |
| £4.82         | £2.70                                                                       | £7.00 ·<br>£6.00 ·                                                                                                                                                                                                                            |
| £4.46         | £2.67                                                                       | £5.00 ·                                                                                                                                                                                                                                       |
| £4.44         | £2.12                                                                       | £4.00 -<br>£3.00 -                                                                                                                                                                                                                            |
| £5.25         | £2.17                                                                       | £2.00 -                                                                                                                                                                                                                                       |
| £4.03         | £2.10                                                                       | £1.00 -                                                                                                                                                                                                                                       |
| £2.90         | £2.00                                                                       | £0.00 -                                                                                                                                                                                                                                       |
| 18/19<br>Rank | 19/20<br>Rank                                                               | 94<br>16                                                                                                                                                                                                                                      |
| 27            | 23                                                                          |                                                                                                                                                                                                                                               |
|               | £4.82<br>£4.46<br>£4.44<br>£5.25<br>£4.03<br>£2.90<br><b>18/19<br/>Rank</b> | Value       Scotland -<br>Value         £4.82       £2.70         £4.46       £2.67         £4.44       £2.12         £5.25       £2.17         £4.03       £2.10         £2.90       £2.00         18/19       19/20         Rank       Rank |