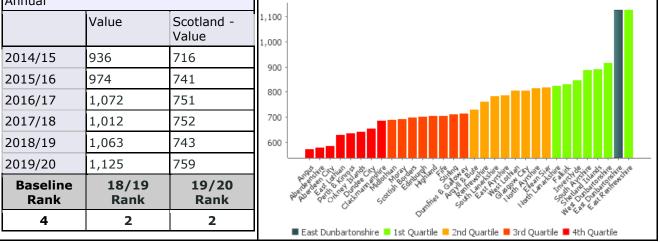

#### % of School Leavers entering positive destinations

#### Annual 1,400 Value Scotland -1,300 Value 1,200 984 2014/15 1,166 1,100 998 2015/16 1,269 1,000 1,395 2016/17 1,002 900 2017/18 1,369 1,019 800 2018/19 1,326 1,015 2019/20 1,379 1,029 Baseline 18/19 19/20 Rank Rank Rank 2 3 1