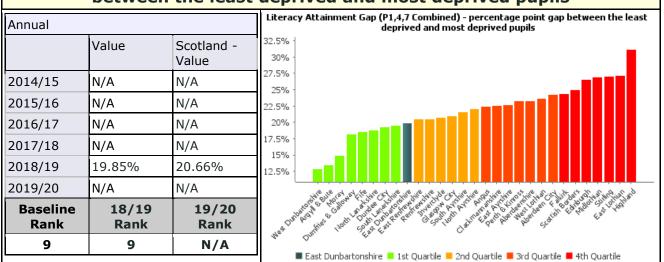

#### Literacy Attainment Gap (P1,4,7 Combined) - percentage point gap between the least deprived and most deprived pupils