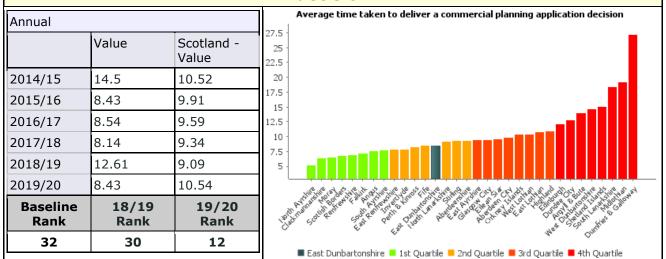

|  |





#### % of adults satisfied with parks and open spaces







## Economic Development





### Average time taken to deliver a commercial planning application decision



38



#### No of business gateway start-ups per 10,000 population

| Annual           |               |                     | 27. |
|------------------|---------------|---------------------|-----|
|                  | Value         | Scotland -<br>Value | 2   |
| 2014/15          | 12.09         | 18.89               | 2   |
| 2015/16          | 9.26          | 16.91               | 17  |
| 2016/17          | 9.3           | 16.62               | 1   |
| 2017/18          | 13.59         | 16.83               | 12. |
| 2018/19          | 14.86         | 16.7                | 1   |
| 2019/20          | 14.73         | 16.41               | 7.  |
| Baseline<br>Rank | 18/19<br>Rank | 19/20<br>Rank       |     |
| 15               | 26            | 28                  |     |



### Cost of E