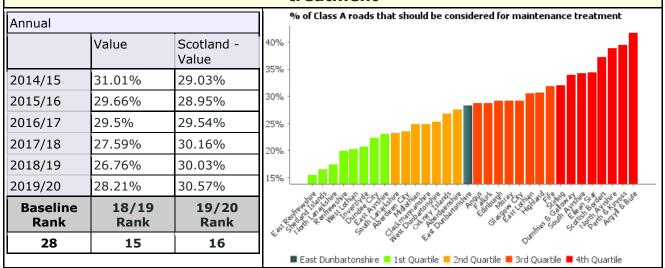

|                     |        |
|                  | Value         | Scotland -<br>Value | 97.5 · |
| 2014/15          | 89.1          | 93.9                | 95 -   |
| 2015/16          | 88.2          | 93.4                | 92.5 - |
| 2016/17          | 92.3          | 93.9                | 90 -   |
| 2017/18          | 92.2          | 92.2                | 87.5 - |
| 2018/19          | 89.6          | 92.8                | 85 -   |
| 2019/20          | 91.2          | 92.25               | l      |
| Baseline<br>Rank | 18/19<br>Rank | 19/20<br>Rank       | Good   |
| 27               | 26            | 21                  |        |
|                  |               |                     | -1     |







% of Class A roads that should be considered for maintenance treatment





% of Class C roads that should be considered for maintenance treatment

| 8                | 6             | 10                  |
|------------------|---------------|---------------------|
| Baseline<br>Rank | 18/19<br>Rank | 19/20<br>Rank       |
| 2019/20          | 29.1%         | 35.14%              |
| 2018/19          | 26.32%        | 36.25%              |
| 2017/18          | 26.12%        | 36.16%              |
| 2016/17          | 26.35%        | 34.57%              |
| 2015/16          | 27.13%        | 34.74%              |
| 2014/15          | 32.17%        | 37.35%              |
|                  | Value         | Scotland -<br>Value |
| Annual           |               |                     |
|                  |               |                     |



### % of Uncl