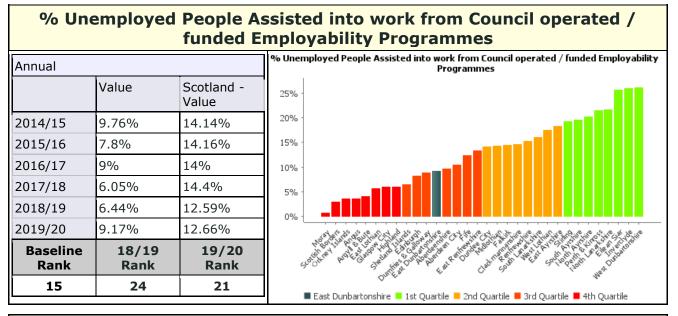

|  |





#### % of adults satisfied with parks and open spaces







## Economic Development





### Average time taken to deliver a commercial planning application decision



38



#### No of business gateway start-ups per 10,000 population

| Annual           |               |                     | 27. |
|------------------|---------------|---------------------|-----|
|                  | Value         | Scotland -<br>Value | 2   |
| 2014/15          | 12.09         | 18.89               | 2   |
| 2015/16          | 9.26          | 16.91               | 17  |
| 2016/17          | 9.3           | 16.62               | 1   |
| 2017/18          | 13.59         | 16.83               | 12. |
| 2018/19          | 14.86         | 16.7                | 1   |
| 2019/20          | 14.73         | 16.41               | 7.  |
| Baseline<br>Rank | 18/19<br>Rank | 19/20<br>Rank       |     |