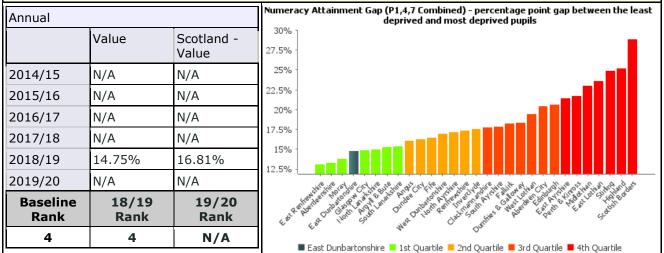

#### Numeracy Attainment Gap (P1,4,7 Combined) - percentage point gap between the least deprived and most deprived pupils