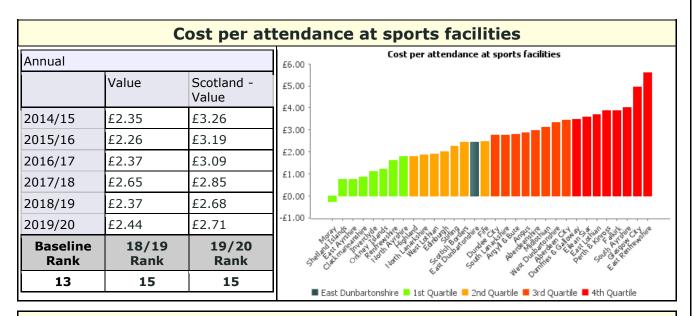

## % of people aged 65 or over with intensive needs receiving care at home

| nome             |               |                     |                                                                                                                |
|------------------|---------------|---------------------|----------------------------------------------------------------------------------------------------------------|
| Annual           | Annual        |                     | % of people aged 65 and over with long-term care needs who receiving personal care at home                     |
|                  | Value         | Scotland -<br>Value | 75% -                                                                                                          |
| 2014/15          | 62.31%        | 59.99%              | 70% -                                                                                                          |
| 2015/16          | 63.68%        | 60.70%              | 65% -                                                                                                          |
| 2016/17          | 63.71%        | 60.12%              |                                                                                                                |
| 2017/18          | 62.13%        | 61.75%              | 60% -                                                                                                          |
| 2018/19          | 62.64%        | 61.02%              |                                                                                                                |
| 2019/20          | 63.06%        | 61.65%              | ىلى ئۇرىلى ئۇر ئۇرىلەر ئۇرىكى ئۇرىكى بىلىرىلەر ئىرى ئۇرىكى ئەركىرىكى ئۇرىكى ئۇرىكى ئۇرىكى ئۇرىكى ئۇرىكى ئى ئۇر |
| Baseline<br>Rank | 18/19<br>Rank | 19/20<br>Rank       |                                                                                                                |
| 15               | 15            | 15                  | 🔍 🗸 🔍 🔍 🖉 🖉 East Dunbartonshire 📒 1st Quartile 📒 2nd Quartile 📕 3rd Quartile 📕 4th Quartile                    |