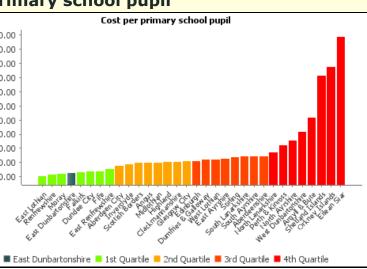

|                  |               | Cost p              | er pri               |
|------------------|---------------|---------------------|----------------------|
| Annual           |               |                     | £10,000.0            |
|                  | Value         | Scotland -<br>Value | £9,500.0<br>£9,000.0 |
| 2014/15          | £5,088.00     | £5,116.00           | £8,500.0<br>£8,000.0 |
| 2015/16          | £4,930.00     | £5.148.00           | £7,500.0             |
| 2016/17          | £5,095.00     | £5,125.00           | £7,000.0<br>£6,500.0 |
| 2017/18          | £4,927.00     | £5,229.00           | £6,000.0             |
| 2018/19          | £4,920.00     | £5,364.00           | £5,500.0             |
| 2019/20          | £5,134.00     | £5,599.00           |                      |
| Baseline<br>Rank | 18/19<br>Rank | 19/20<br>Rank       |                      |
| 19               | 5             | 4                   | -                    |

#### Cost per primary school pupil

|                  | Cost per secondary school pupil |                     |                                                                                   |  |
|------------------|---------------------------------|---------------------|-----------------------------------------------------------------------------------|--|
| Annual           |                                 |                     | Cost per secondary school pupil                                                   |  |
|                  | Value                           | Scotland -<br>Value | £11,500.00 -<br>£11,000.00 -<br>£10,500.00 -                                      |  |
| 2014/15          | £7,533.00                       | £7,234.00           | £10,000.00 ·                                                                      |  |
| 2015/16          | £7,335.00                       | £7,317.00           | £9,500.00 -<br>£9,000.00 -                                                        |  |
| 2016/17          | £7,564.00                       | £7,268.00           | £8,500.00                                                                         |  |
| 2017/18          | £7,501.00                       | £7,220.00           | £8,000.00 -<br>£7,500.00 -                                                        |  |
| 2018/19          | £7,587.00                       | £7,347.00           | £7,000.00 -                                                                       |  |
| 2019/20          | £7,634.00                       | £7,538.00           | £6,500.00                                                                         |  |
| Baseline<br>Rank | 18/19<br>Rank                   | 19/20<br>Rank       |                                                                                   |  |
| 29               | 22                              | 19                  | 🖉 East Dunbartonshire 💻 1st Quartile 💻 2nd Quartile 💻 3rd Quartile 💻 4th Quartile |  |