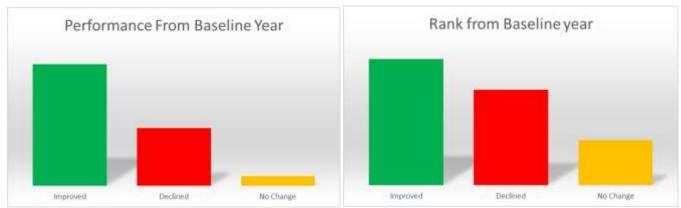

## Performance and Rank from Baseline Year

64% of indicators in the benchmarking framework have shown an improvement from the baseline year and the majority of performance indicators in the dataset (64%) have either improved or sustained their rank position since the baseline year. Indicating an improvement above the Scottish average position

| Indicator Performance from Baseline Year |    |     |    |     |  |  |
|------------------------------------------|----|-----|----|-----|--|--|
| Performance % Rank %                     |    |     |    |     |  |  |
| Improved Performance                     | 63 | 65% | 45 | 47% |  |  |
| Declined Performance 29 30% 35 36%       |    |     |    |     |  |  |
| No Change                                | 5  | 5%  | 17 | 17% |  |  |