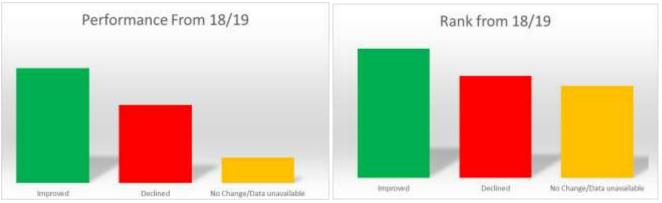

## Performance and Rank from 2018/19 year

The majority of comparable indicators have shown improvement in performance from the2018/19 publication with only 35% of indicators demonstrating a decline in performance. East Dunbartonshire has also improved on rank placing against other areas with only 31% of indicator declining in rank from 2018/19.

| Indicator Performance from 18/19 Year |    |     |    |     |  |  |
|---------------------------------------|----|-----|----|-----|--|--|
| Performance % Rank %                  |    |     |    |     |  |  |
| Improved Performance                  | 50 | 52% | 38 | 39% |  |  |
| Declined Performance                  | 34 | 35% | 30 | 31% |  |  |
| No Change/ NA                         | 13 | 13% | 29 | 30% |  |  |