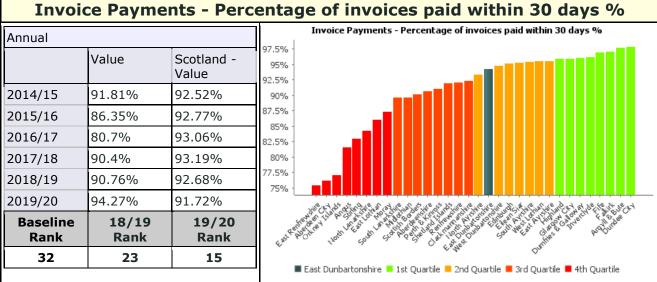

## Pls with Significant Changes from 2018/19 (+/- 5 rank Places)

| Pls with significant improvement in rank                                                    | 2018/19<br>Performance | 2019/20<br>Performance | 2018/19<br>Rank | 2019/20<br>Rank |
|---------------------------------------------------------------------------------------------|------------------------|------------------------|-----------------|-----------------|
| % of adults satisfied with local schools                                                    | 76.33%                 | 78.33%                 | 12              | 6               |
| % of the highest paid 5% employees who are women                                            | 58.11                  | 62.2                   | 10              | 2               |
| Sickness absence days per employee (non-teacher)                                            | 13.62                  | 11.48                  | 29              | 14              |
| % of income due from council tax received by the end of the year                            | 96.79                  | 97.02                  | 11              | 6               |
| % of invoices sampled that were paid within 30 days                                         | 90.76                  | 94.27                  | 23              | 15              |
| Proportion of care services graded 'good' (4) or better in Care<br>Inspectorate inspections | 79.31                  | 83.33                  | 21              | 11              |
| % of adults satisfied with libraries                                                        | 74.03                  | 77.37                  | 15              | 10              |
| % of adults satisfied with museums and galleries                                            | 51.5                   | 57.5                   | 28              | 23              |
| Street Cleanliness Score                                                                    | 89.6                   | 91.17                  | 26              | 21              |
| Cost of roads per kilometre                                                                 | £20,226                | £14,647                | 29              | 21              |