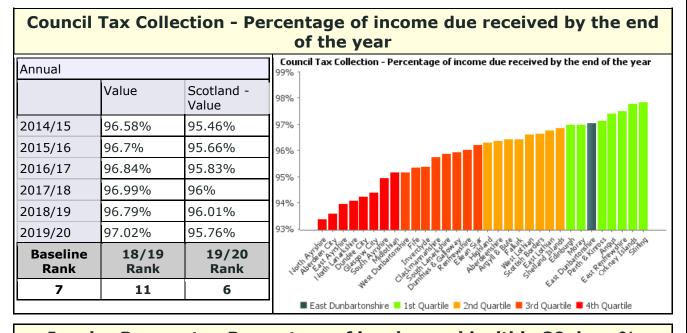

## Pls with Significant Changes from 2018/19 (+/- 5 rank Places)

| Pls with significant improvement in rank                                                    | 2018/19<br>Performance | 2019/20<br>Performance | 2018/19<br>Rank | 2019/20<br>Rank |
|---------------------------------------------------------------------------------------------|------------------------|------------------------|-----------------|-----------------|
| % of adults satisfied with local schools                                                    | 76.33%                 | 78.33%                 | 12              | 6               |
| % of the highest paid 5% employees who are women                                            | 58.11                  | 62.2                   | 10              | 2               |
| Sickness absence days per employee (non-teacher)                                            | 13.62                  | 11.48                  | 29              | 14              |
| % of income due from council tax received by the end of the year                            | 96.79                  | 97.02                  | 11              | 6               |
| % of invoices sampled that were paid within 30 days                                         | 90.76                  | 94.27                  | 23              | 15              |
| Proportion of care services graded 'good' (4) or better in Care<br>Inspectorate inspections | 79.31                  | 83.33                  | 21              | 11              |
| % of adults satisfied with libraries                                                        | 74.03                  | 77.37                  | 15              | 10              |
| % of adults satisfied with museums and galleries                                            | 51.5                   | 57.5                   | 28              | 23              |
| Street Cleanliness Score                                                                    | 89.6                   | 91.17                  | 26              | 21              |
| Cost of roads per kilometre                                                                 | £20,226                | £14,647                | 29              | 21              |