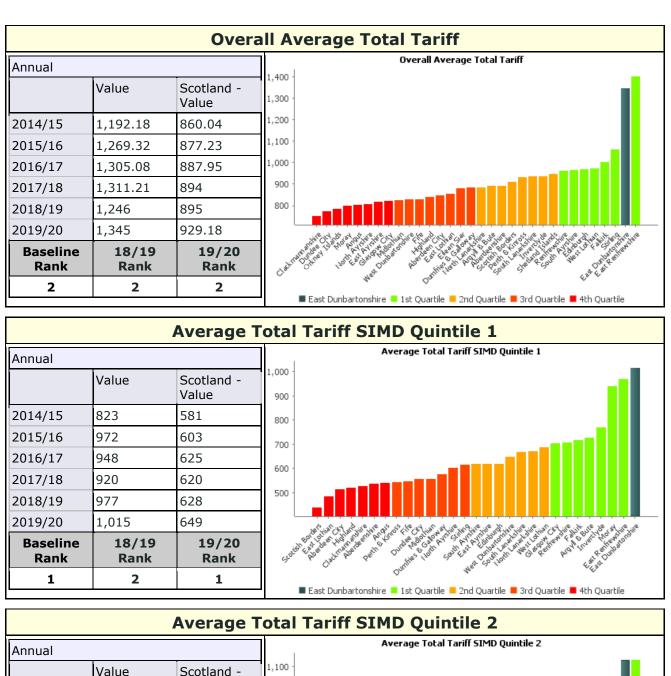

|                  | Average Total Tariff SIMD Quintile 5 |                     |                                                                                     |  |  |  |
|------------------|--------------------------------------|---------------------|-------------------------------------------------------------------------------------|--|--|--|
| Annual           |                                      |                     | Average Total Tariff SIMD Quintile 5                                                |  |  |  |
|                  | Value                                | Scotland -<br>Value | 1,500 -                                                                             |  |  |  |
| 2014/15          | 1,368                                | 1,185               | 1,300 -                                                                             |  |  |  |
| 2015/16          | 1,446                                | 1,197               | 1,200                                                                               |  |  |  |
| 2016/17          | 1,460                                | 1,210               |                                                                                     |  |  |  |
| 2017/18          | 1,456                                | 1,224               |                                                                                     |  |  |  |
| 2018/19          | 1,388                                | 1,195               |                                                                                     |  |  |  |
| 2019/20          | 1,514                                | 1,240               | 500                                                                                 |  |  |  |
| Baseline<br>Rank | 18/19<br>Rank                        | 19/20<br>Rank       |                                                                                     |  |  |  |
| 2                | 2                                    | 2                   | 🖉 🤏 East Dunbartonshire 💻 1st Quartile 📒 2nd Quartile 📕 3rd Quartile 📕 4th Quartile |  |  |  |