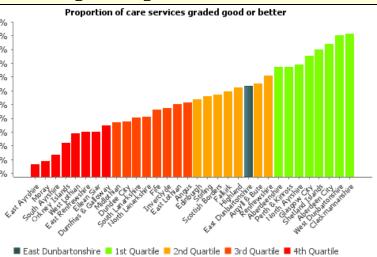

#### Proportion of care services graded good or better

| 9.31%<br>3.33%<br><b>18/19</b><br>Rank | 82.17%<br>81.83%<br><b>19/20</b><br>Rank |
|----------------------------------------|------------------------------------------|
|                                        |                                          |
| 9.31%                                  | 82.17%                                   |
|                                        |                                          |
| 5.96%                                  | 85.38%                                   |
| 2.98%                                  | 83.79%                                   |
| 9.47%                                  | 82.91%                                   |
| 6.89%                                  | 80.54%                                   |
| alue                                   | Scotland -<br>Value                      |
|                                        |                                          |
|                                        | 6.89%<br>9.47%<br>2.98%                  |