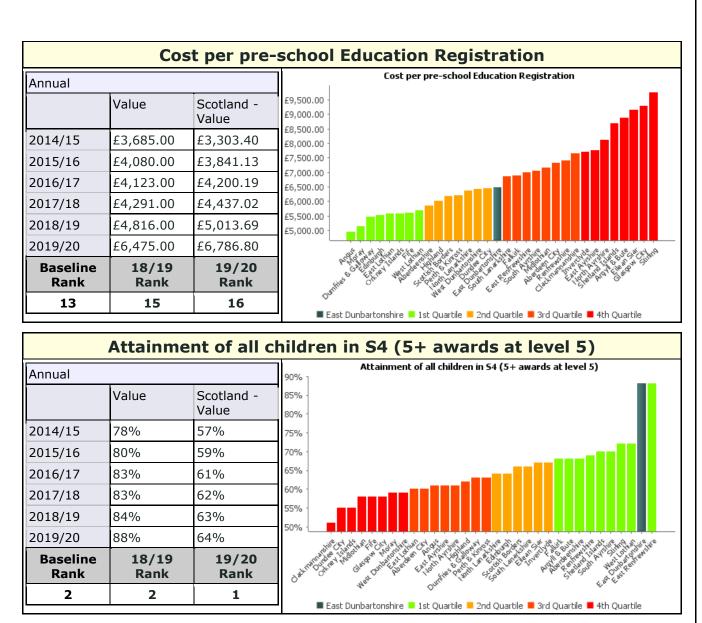

### % of funded Early Years Provision which is graded good or better

| Annual           |               |                     |                         |
|------------------|---------------|---------------------|-------------------------|
|                  | Value         | Scotland -<br>Value | 100°<br>97.5°<br>95°    |
| 2014/15          | 95.24%        | 93.48%              | 92.5                    |
| 2015/16          | 95.56%        | 91.91%              | 90°<br>87.5             |
| 2016/17          | 97.67%        | 91.67%              | 85 <sup>0</sup><br>82.5 |
| 2017/18          | 100%          | 91.03%              | 80                      |
| 2018/19          | 100%          | 90.58%              | 77.5°<br>75°            |
| 2019/20          | 100%          | 90.2%               | /3                      |
| Baseline<br>Rank | 18/19<br>Rank | 19/20<br>Rank       |                         |
| 22               | 1             | 1                   |                         |