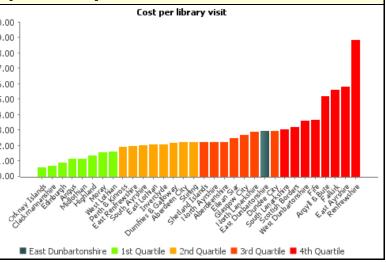

|                  | COS           |               | -uni           |
|------------------|---------------|---------------|----------------|
| Annual           |               |               | £20.00         |
|                  | Value         | Scotland -    | £17.50         |
|                  |               | Value         | £15.00         |
| 2014/15          | £5.12         | £12.07        | £12.50         |
| 2015/16          | £5.28         | £11.30        | £10.00         |
| 2016/17          | £5.21         | £9.56         | £7.50          |
| 2017/18          | £6.41         | £7.71         | £5.00<br>£2.50 |
| 2018/19          | £6.44         | £7.09         | £0.00          |
| 2019/20          | £6.48         | £6.58         |                |
| Baseline<br>Rank | 18/19<br>Rank | 19/20<br>Rank | Clack          |
| 2                | 9             | 12            |                |
| P                | •             |               |                |