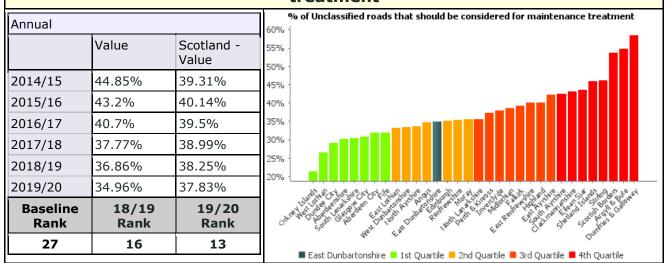

atment

| 8                | 6             | 10                  |
|------------------|---------------|---------------------|
| Baseline<br>Rank | 18/19<br>Rank | 19/20<br>Rank       |
| 2019/20          | 29.1%         | 35.14%              |
| 2018/19          | 26.32%        | 36.25%              |
| 2017/18          | 26.12%        | 36.16%              |
| 2016/17          | 26.35%        | 34.57%              |
| 2015/16          | 27.13%        | 34.74%              |
| 2014/15          | 32.17%        | 37.35%              |
|                  | Value         | Scotland -<br>Value |
| Annual           |               |                     |
|                  |               |                     |



### % of Unclassified roads that should be considered for maintenance treatment





### Cost of Trading Standards, Money Advice & Citizen Advice per 1000 population £

| Value         | Scotland -                                                                                   |                                                                                                                                                                                                                     |
|---------------|----------------------------------------------------------------------------------------------|---------------------------------------------------------------------------------------------------------------------------------------------------------------------------------------------------------------------|
|               | Value