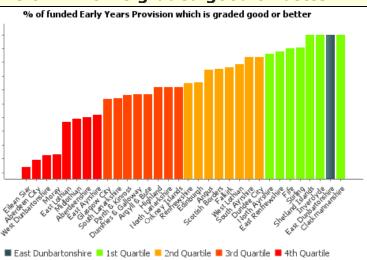

### % of funded Early Years Provision which is graded good or better

| Annual           |               |                     |                         |
|------------------|---------------|---------------------|-------------------------|
|                  | Value         | Scotland -<br>Value | 100°<br>97.5°<br>95°    |
| 2014/15          | 95.24%        | 93.48%              | 92.5                    |
| 2015/16          | 95.56%        | 91.91%              | 90°<br>87.5             |
| 2016/17          | 97.67%        | 91.67%              | 85 <sup>0</sup><br>82.5 |
| 2017/18          | 100%          | 91.03%              | 80                      |
| 2018/19          | 100%          | 90.58%              | 77.5°<br>75°            |
| 2019/20          | 100%          | 90.2%               | /3                      |
| Baseline<br>Rank | 18/19<br>Rank | 19/20<br>Rank       |                         |
| 22               | 1             | 1                   |                         |