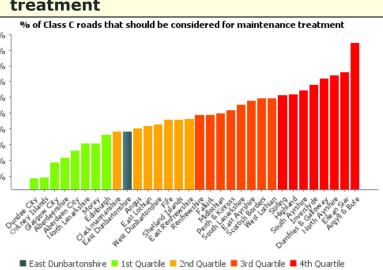

nce treatment





% of Class C roads that should be considered for maintenance treatment

| 8                | 6             | 10                  |
|------------------|---------------|---------------------|
| Baseline<br>Rank | 18/19<br>Rank | 19/20<br>Rank       |
| 2019/20          | 29.1%         | 35.14%              |
| 2018/19          | 26.32%        | 36.25%              |
| 2017/18          | 26.12%        | 36.16%              |
| 2016/17          | 26.35%        | 34.57%              |
| 2015/16          | 27.13%        | 34.74%              |
| 2014/15          | 32.17%        | 37.35%              |
|                  | Value         | Scotland -<br>Value |
| Annual           |               |                     |
|                  |               |                     |



### % of Unclassified roads that should be considered for maintenance treatment





### Cost of Trading Standards, Money Advice & Citizen Advice per 1000 population £

| Value         | Scotland -                                                                                   |                                                                                                                                                                                                                     |
|---------------|----------------------------------------------------------------------------------------------|----------------------------------------------------------------------------------------------------------------------------------------------------------------------------------------------