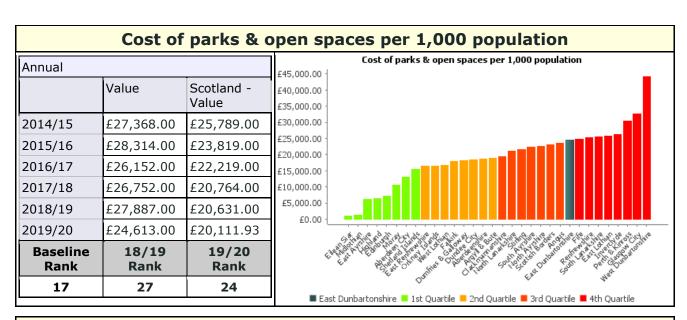

|  |





#### % of adults satisfied with parks and open spaces







## Economic Development





### Average time taken to deliver a commercial planning application decision



38



#### No of business gateway start-ups per 10,000 population

| Annual           |               |                     | 27. |
|------------------|---------------|---------------------|-----|
|                  | Value         | Scotland -<br>Value | 2   |
| 2014/15          | 12.09         | 18.89               | 2   |
| 2015/16          | 9.26          | 16.91               | 17  |
| 2016/17          | 9.3           | 16.62               | 1   |
| 2017/18          | 13.59         | 16.83               | 12. |
| 2018/19          | 14.86         | 16.7                | 1   |
| 2019/20          | 14.73         | 16