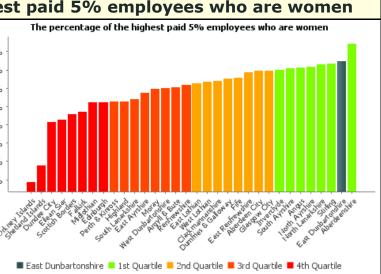

## Corporate Services

| ine p            | ercentage     | e or the m          | ghest paid 5°                                                                                                                                                                                                                                                                                                                                                                                                                                                                                                                                                                                                                                                                                                                                                                                                                                                                                                                                                                                                                                                                                                                                                                                                                                                                                                                                                                                                                                                                                                                                                                                                                                                                                                                                                                                                                                                                                                                                                                                                                                                                                                                 |
|------------------|---------------|---------------------|-------------------------------------------------------------------------------------------------------------------------------------------------------------------------------------------------------------------------------------------------------------------------------------------------------------------------------------------------------------------------------------------------------------------------------------------------------------------------------------------------------------------------------------------------------------------------------------------------------------------------------------------------------------------------------------------------------------------------------------------------------------------------------------------------------------------------------------------------------------------------------------------------------------------------------------------------------------------------------------------------------------------------------------------------------------------------------------------------------------------------------------------------------------------------------------------------------------------------------------------------------------------------------------------------------------------------------------------------------------------------------------------------------------------------------------------------------------------------------------------------------------------------------------------------------------------------------------------------------------------------------------------------------------------------------------------------------------------------------------------------------------------------------------------------------------------------------------------------------------------------------------------------------------------------------------------------------------------------------------------------------------------------------------------------------------------------------------------------------------------------------|
| Annual           |               |                     | The percenta                                                                                                                                                                                                                                                                                                                                                                                                                                                                                                                                                                                                                                                                                                                                                                                                                                                                                                                                                                                                                                                                                                                                                                                                                                                                                                                                                                                                                                                                                                                                                                                                                                                                                                                                                                                                                                                                                                                                                                                                                                                                                                                  |
|                  | Value         | Scotland -<br>Value | 65% -<br>60% -                                                                                                                                                                                                                                                                                                                                                                                                                                                                                                                                                                                                                                                                                                                                                                                                                                                                                                                                                                                                                                                                                                                                                                                                                                                                                                                                                                                                                                                                                                                                                                                                                                                                                                                                                                                                                                                                                                                                                                                                                                                                                                                |
| 2014/15          | 53.79%        | 51.66%              | 55% -                                                                                                                                                                                                                                                                                                                                                                                                                                                                                                                                                                                                                                                                                                                                                                                                                                                                                                                                                                                                                                                                                                                                                                                                                                                                                                                                                                                                                                                                                                                                                                                                                                                                                                                                                                                                                                                                                                                                                                                                                                                                                                                         |
| 2015/16          | 54.35%        | 51.89%              | 50% -                                                                                                                                                                                                                                                                                                                                                                                                                                                                                                                                                                                                                                                                                                                                                                                                                                                                                                                                                                                                                                                                                                                                                                                                                                                                                                                                                                                                                                                                                                                                                                                                                                                                                                                                                                                                                                                                                                                                                                                                                                                                                                                         |
| 2016/17          | 59.24%        | 52.9%               | 45% -                                                                                                                                                                                                                                                                                                                                                                                                                                                                                                                                                                                                                                                                                                                                                                                                                                                                                                                                                                                                                                                                                                                                                                                                                                                                                                                                                                                                                                                                                                                                                                                                                                                                                                                                                                                                                                                                                                                                                                                                                                                                                                                         |
| 2017/18          | 63.35%        | 54.6%               | 35%                                                                                                                                                                                                                                                                                                                                                                                                                                                                                                                                                                                                                                                                                                                                                                                                                                                                                                                                                                                                                                                                                                                                                                                                                                                                                                                                                                                                                                                                                                                                                                                                                                                                                                                                                                                                                                                                                                                                                                                                                                                                                                                           |
| 2018/19          | 58.11%        | 55.79%              | 30% -                                                                                                                                                                                                                                                                                                                                                                                                                                                                                                                                                                                                                                                                                                                                                                                                                                                                                                                                                                                                                                                                                                                                                                                                                                                                                                                                                                                                                                                                                                                                                                                                                                                                                                                                                                                                                                                                                                                                                                                                                                                                                                                         |
| 2019/20          | 62.2%         | 56.74%              | the sector the the                                                                                                                                                                                                                                                                                                                                                                                                                                                                                                                                                                                                                                                                                                                                                                                                                                                                                                                                                                                                                                                                                                                                                                                                                                                                                                                                                                                                                                                                                                                                                                                                                                                                                                                                                                                                                                                                                                                                                                                                                                                                                                            |
| Baseline<br>Rank | 18/19<br>Rank | 19/20<br>Rank       | And the product of the second |
| 22               | 10            | 2                   |                                                                                                                                                                                                                                                                                                                                                                                                                                                                                                                                                                                                                                                                                                                                                                                                                                                                                                                                                                                                                                                                                                                                                                                                                                                                                                                                                                                                                                                                                                                                                                                                                                                                                                                                                                                                                                                                                                                                                                                                                                                                                                                               |