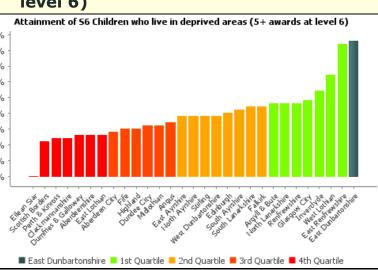

Attainment of S6 Children who live in deprived areas (5+ awards at level 6)

| Rank<br>1 | Rank<br>2     | Rank                |
|-----------|---------------|---------------------|
| Baseline  | 18/19<br>Bank | 19/20<br>Bank       |
| 2019/20   | 43%           | 21%                 |
| 2018/19   | 35%           | 19%                 |
| 2017/18   | 33%           | 17%                 |
| 2016/17   | 33%           | 16%                 |
| 2015/16   | 38%           | 15%                 |
| 2014/15   | 27%           | 14%                 |
|           | Value         | Scotland -<br>Value |
| Annual    |               |                     |