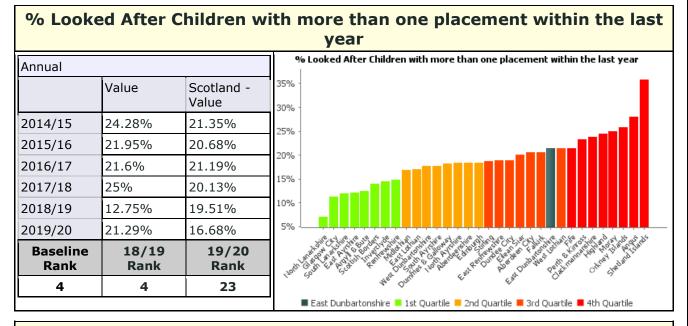

## Balance of Care for looked after children: % of children being looked after in the Community

| Annual           |               |                     |              |  |
|------------------|---------------|---------------------|--------------|--|
|                  | Value         | Scotland -<br>Value | 95%<br>92.5% |  |
| 2014/15          | 88%           | 90.07%              | 90%          |  |
| 2015/16          | 86%           | 90.36%              | 87.5%        |  |
| 2016/17          | 85%           | 89.87%              | 85%          |  |
| 2017/18          | 84.29%        | 89.61%              | 82.5%<br>80% |  |
| 2018/19          | 85.23%        | 89.85%              | 77.5%        |  |
| 2019/20          | 85.81%        | 90.07%              |              |  |
| Baseline<br>Rank | 18/19<br>Rank | 19/20<br>Rank       | d            |  |
| 30               | 24            | 23                  |              |  |
|                  |               |                     |              |  |