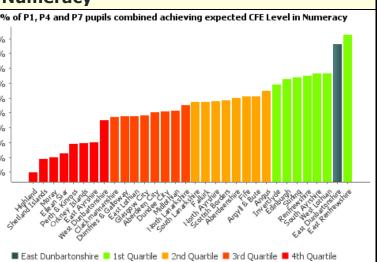

% of P1, P4 and P7 pupils combined achieving expected CFE Level in Numeracy

| 2                | 2             | N/A                 |  |
|------------------|---------------|---------------------|--|
| Baseline<br>Rank | 18/19<br>Rank | 19/20<br>Rank       |  |
| 2019/20          | N/A           | N/A                 |  |
| 2018/19          | 89%           | 78.97%              |  |
| 2017/18          | N/A           | N/A                 |  |
| 2016/17          | N/A           | N/A                 |  |
| 2015/16          | N/A           | N/A                 |  |
| 2014/15          | N/A           | N/A                 |  |
|                  | Value         | Scotland -<br>Value |  |
| Annual           |               |                     |  |