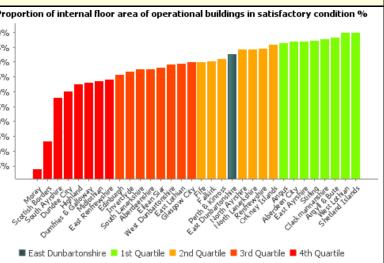

## Proportion of internal floor area of operational buildings in satisfactory condition %

| Annual           |               |                     |    |
|------------------|---------------|---------------------|----|
|                  | Value         | Scotland -<br>Value | 10 |
| 2014/15          | 94%           | 82%                 | ε  |
| 2015/16          | 94.61%        | 81.49%              | 5  |
| 2016/17          | 97.5%         | 84.48%              | 7  |
| 2017/18          | 97.9%         | 86.31%              | 6  |
| 2018/19          | 92.52%        | 87.21%              | 5  |
| 2019/20          | 92.49%        | 88.62%              |    |
| Baseline<br>Rank | 18/19<br>Rank | 19/20<br>Rank       |    |
| 3                | 12            | 13                  |    |