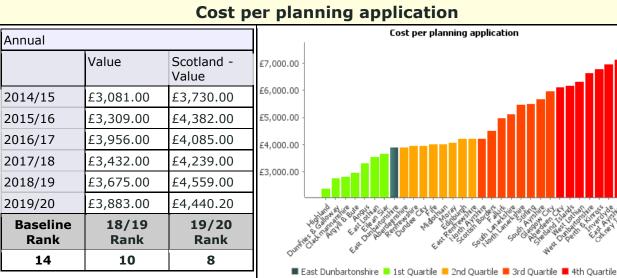

|                  |               | Cost p              | er pri               |
|------------------|---------------|---------------------|----------------------|
| Annual           |               |                     | £10,000.0            |
|                  | Value         | Scotland -<br>Value | £9,500.0<br>£9,000.0 |
| 2014/15          | £5,088.00     | £5,116.00           | £8,500.0<br>£8,000.0 |
| 2015/16          | £4,930.00     | £5.148.00           | £7,500.0             |
| 2016/17          | £5,095.00     | £5,125.00           | £7,000.0<br>£6,500.0 |
| 2017/18          | £4,927.00     | £5,229.00           | £6,000.0             |
| 2018/19          | £4,920.00     | £5,364.00           | £5,500.0             |
| 2019/20          | £5,134.00     | £5,599.00           |                      |
| Baseline<br>Rank | 18/19<br>Rank | 19/20<br>Rank       |                      |
| 19               | 5             | 4                   | -                    |