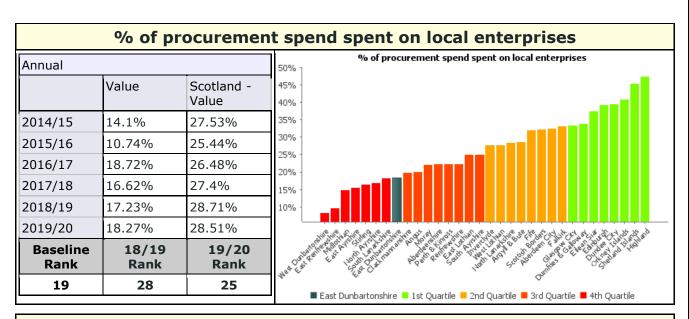

## Pls in bottom quartile

|                                                                                                               | 2018/19<br>Performance | 2019/20<br>Performance | 2018/19<br>Rank | 2019/20<br>Rank |
|---------------------------------------------------------------------------------------------------------------|------------------------|------------------------|-----------------|-----------------|
| Percentage of adults supported at home who agree that they are supported to live as independently as possible | 84.43                  | 77.84                  | 6               | 27              |
| Net cost of waste collection per premise                                                                      | £78.77                 | £85.83                 | 27              | 28              |
| Gross rent arrears (all tenants) as at 31 March each year as a percentage of rent due for the reporting year  | 10.52                  | 9.68                   | 24              | 21              |
| Average number of days taken to complete non-emergency repairs                                                | 16.42                  | 14.25                  | 24              | 26              |
| No of business gateway start-ups per 10,000 population                                                        | 14.86                  | 14.73                  | 26              | 28              |
| Proportion of people earning less than the living wage                                                        | 26.30                  | 25.00                  | 24              | 25              |
| % of procurement spend spent on local enterprises                                                             | 17.23                  | 18.27                  | 28              | 25              |
| The gross cost of "children looked after" in residential based<br>services per child per week                 | £4,325                 | £4,602                 | 21              | 28              |