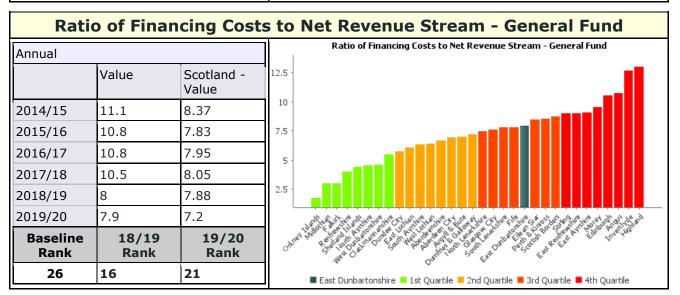

| PIs with significant decline in rank                                                                                 | 2018/19<br>Performance | 2019/20<br>Performance | 2018/19<br>Rank | 2019/20<br>Rank |
|----------------------------------------------------------------------------------------------------------------------|------------------------|------------------------|-----------------|-----------------|
| Percentage of adults supported at home who agree that they are supported to live as independently as possible        | 84.43                  | 77.84                  | 6               | 27              |
| Percentage of adults supported at home who agree that they had a say in how their help, care or support was provided | 86.02                  | 73.62                  | 1               | 23              |
| % of council dwellings that are energy efficient                                                                     | 91.1                   | 85.03                  | 5               | 13              |
| % of council dwellings meeting Scottish Housing Standards                                                            | 97.83%                 | 95.07%                 | 7               | 16              |
| Ratio of Financing Costs to Net Revenue Stream - General Fund                                                        | 8                      | 7.9                    | 16              | 21              |
| Uncommitted General Fund Balance as a % of council annual<br>budgeted net revenue                                    | 4.43                   | 2.09                   | 7               | 20              |
| % LAC with more than 1 placement in the last year (Aug-July)                                                         | 12.75                  | 21.29                  | 4               | 23              |
| The gross cost of "children looked after" in residential based services per child per week                           | £4,325                 | £4,602                 | 21              | 28              |