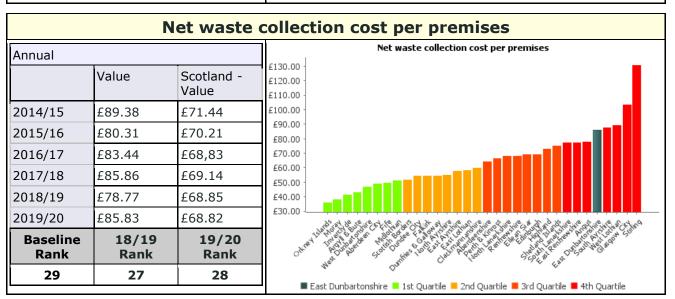

## Pls in bottom quartile

|                                                                                                               | 2018/19<br>Performance | 2019/20<br>Performance | 2018/19<br>Rank | 2019/20<br>Rank |
|---------------------------------------------------------------------------------------------------------------|------------------------|------------------------|-----------------|-----------------|
| Percentage of adults supported at home who agree that they are supported to live as independently as possible | 84.43                  | 77.84                  | 6               | 27              |
| Net cost of waste collection per premise                                                                      | £78.77                 | £85.83                 | 27              | 28              |
| Gross rent arrears (all tenants) as at 31 March each year as a percentage of rent due for the reporting year  | 10.52                  | 9.68                   | 24              | 21              |
| Average number of days taken to complete non-emergency repairs                                                | 16.42                  | 14.25                  | 24              | 26              |
| No of business gateway start-ups per 10,000 population                                                        | 14.86                  | 14.73                  | 26              | 28              |
| Proportion of people earning less than the living wage                                                        | 26.30                  | 25.00                  | 24              | 25              |
| % of procurement spend spent on local enterprises                                                             | 17.23                  | 18.27                  | 28              | 25              |
| The gross cost of "children looked after" in residential based<br>services per child per week                 | £4,325                 | £4,602                 | 21              | 28              |