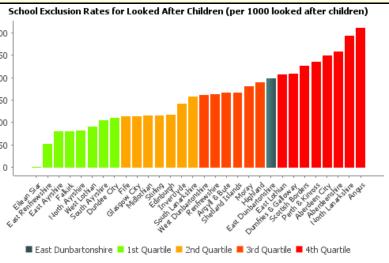

#### School exclusion rates (per 1,000 looked after children)

| Annual           |               |                     |  |
|------------------|---------------|---------------------|--|
|                  | Value         | Scotland -<br>Value |  |
| 2014/15          | 71.9          | 246.85              |  |
| 2015/16          | N/A           | N/A                 |  |
| 2016/17          | 40.27         | 210.15              |  |
| 2017/18          | N/A           | N/A                 |  |
| 2018/19          | 198.58        | 152.16              |  |
| 2019/20          | N/A           | N/A                 |  |
| Baseline<br>Rank | 18/19<br>Rank | 19/20<br>Rank       |  |
| 23               | 22            | N/A                 |  |

📕 East Dunbartonshire 💻 1st Quartile 💻 2nd Quartile 📕 3rd Quartile 📕 4th Quartile