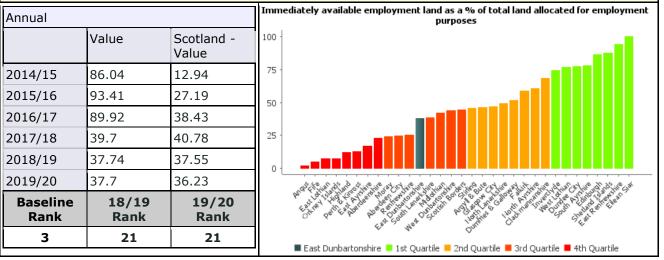

|  |
| 2018/19            | 9.13%         | 10%                 | 2.5% -                                                                                      |  |
| 2019/20            | 9.78%         | 11.71%              |                                                                                             |  |
| Baseline<br>Rank   | 18/19<br>Rank | 19/20<br>Rank       |                                                                                             |  |
| 13                 | 12            | 13                  | 🖉 🖓 👋 🖉 🖉 🖉 East Dunbartonshire 💻 1st Quartile 💻 2nd Quartile 💻 3rd Quartile 💻 4th Quartile |  |

## Immediately available employment land as a % of total land allocated for employment purposes



## **Environmental Services**



|                  |               | Street Cl           | eanl   |
|------------------|---------------|---------------------|--------|
| Annual           |               |                     |        |
|                  | Value         | Scotland -<br>Value | 97.5 · |
| 2014/15          | 89.1          | 93.9                | 95 -   |
| 2015/16          | 88.2          | 93.4                | 92.5 - |
| 2016/17          | 92.3          | 93.9                | 90 -   |
| 2017/18          | 92.2          | 92.2                | 87.5 - |
| 2018/19          | 89.6          | 92.8                | 85 -   |
| 2019/20          | 91.2          | 92.25               | l      |
| Baseline<br>Rank | 18/19<br>Rank | 19/20<br>Rank       | Good   |
| 27