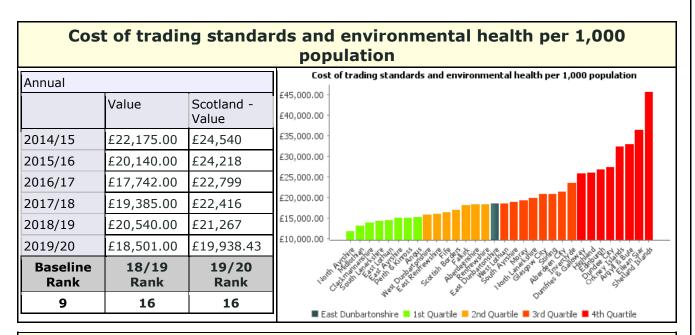

ment

| 8                | 6             | 10                  |
|------------------|---------------|---------------------|
| Baseline<br>Rank | 18/19<br>Rank | 19/20<br>Rank       |
| 2019/20          | 29.1%         | 35.14%              |
| 2018/19          | 26.32%        | 36.25%              |
| 2017/18          | 26.12%        | 36.16%              |
| 2016/17          | 26.35%        | 34.57%              |
| 2015/16          | 27.13%        | 34.74%              |
| 2014/15          | 32.17%        | 37.35%              |
|                  | Value         | Scotland -<br>Value |
| Annual           |               |                     |
|                  |               |                     |



### % of Unclassified roads that should be considered for maintenance treatment





### Cost of Trading Standards, Money Advice & Citizen Advice per 1000 population £

| Value         | Scotland -                                                                                   |                                                                                                                                                                                                                     |
|---------------|----------------------------------------------------------------------------------------------|---------------------------------------------------------------------------------------------------------------------------------------------------------------------------------------------------------------------|
|               | Value