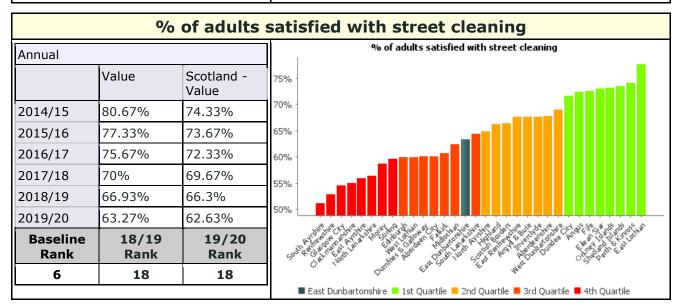

0.00                                                                       |
| Baseline<br>Rank | 18/19<br>Rank | 19/20<br>Rank       |                                                                                 |
| 15               | 14            | 14                  | East Dunbartonshire = 1st Quartile = 2nd Quartile = 3rd Quartile = 4th Quartile |



#### % of adults satisfied with refuse collection % of adults satisfied with refuse collection Annual 90% Value Scotland -Value 85% 83.33% 80% 2014/15 87.67% 75% 2015/16 83% 84.33% 70% 2016/17 85.33% 81.67% 65% 2017/18 85% 78.67% 60% 2018/19 84.43% 76.3% 55% 2019/20 84.43% 74.3% **Baseline** 18/19 19/20 gage they Outles Ar Art at Rank Rank Rank 14 7 6

🔳 East Dunbartonshire 💻 1st Quartile 💻 2nd Quartile 📕 3rd Quartile 📕 4th Quartile



# Financial Sustainability

| Total            | useable r     | eserves a           | s a % of council annual budgeted revenue                                        |
|------------------|---------------|---------------------|---------------------------------------------------------------------------------|
| Annual           |               |                     | Total useable reserves as a % of council annual budgeted revenue                |
|                  | Value         | Scotland -<br>Value | 300% -<br>250% -                                                                |
| 2014/15          | 12.08%        | 16.58%              | 200% -                                                                          |
| 2015/16          | 12.11%        | 17.88%              | 150% -