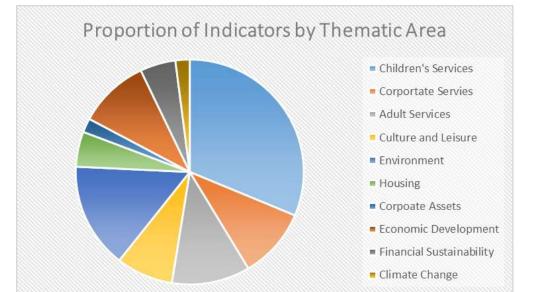

## Breakdown of Performance by LGBF Thematic Area

|                             | Improved | Decline | No Change | Improved | Decline | No Change |
|-----------------------------|----------|---------|-----------|----------|---------|-----------|
| Children's Services         | 21       | 6       | 4         | 12       | 7       | 12        |
| Corporate Services          | 7        | 1       | 0         | 4        | 4       | 0         |
| Adult Services              | 5        | 5       | 1         | 5        | 5       | 1         |
| Culture and Leisure         | 5        | 3       | 0         | 4        | 3       | 1         |
| Environment                 | 11       | 4       | 0         | 10       | 4       | 1         |
| Housing                     | 3        | 2       | 0         | 2        | 3       | 0         |
| Corporate Assets            | 1        | 1       | 0         | 1        | 1       | 0         |
| Economic<br>Development     | 4        | 6       | 0         | 3        | 6       | 1         |
| Financial<br>Sustainability | 4        | 1       | 0         | 4        | 1       | 0         |