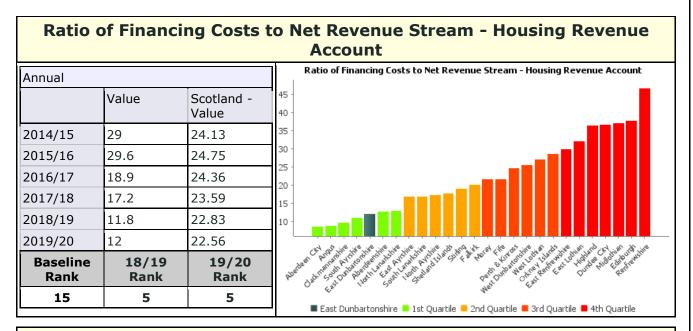

e

| Annual           |               |                     | Un         |
|------------------|---------------|---------------------|------------|
|                  | Value         | Scotland -<br>Value | 309<br>259 |
| 2014/15          | 1.25%         | 4.21%               | 20%        |
| 2015/16          | 1.94%         | 4.28%               | 15%        |
| 2016/17          | 1.96%         | 4.14%               | 109        |
| 2017/18          | 2.04%         | 3.87%               | 59         |
| 2018/19          | 4.43%         | 3.69%               | 09         |
| 2019/20          | 2.09%         | 3.8%                | 0,         |
| Baseline<br>Rank | 18/19<br>Rank | 19/20<br>Rank       |            |
| 32               | 7             | 20                  |            |









# Housing Services





% of council dwellings that meet the Scottish Housing Quality Standard