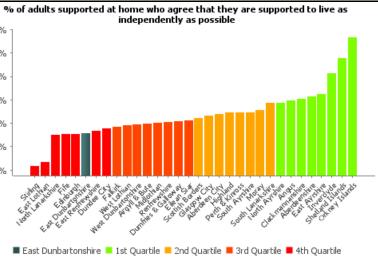

## % of adults supported at home who agree that they are supported to live as independently as possible

| Annual           |               |                     |                 |  |
|------------------|---------------|---------------------|-----------------|--|
|                  | Value         | Scotland -<br>Value | 100% -<br>95% - |  |
| 2014/15          | N/A           | N/A                 | 90% -           |  |
| 2015/16          | 85.55%        | 82.71%              | 85% -           |  |
| 2016/17          | N/A           | N/A                 | 80% -           |  |
| 2017/18          | 84.43%        | 81.13%              | 75% -           |  |
| 2018/19          | N/A           | N/A                 |                 |  |
| 2019/20          | 77.84%        | 80.78%              | 70% -           |  |
| Baseline<br>Rank | 17/18<br>Rank | 19/20<br>Rank       |                 |  |
| 30               | 6             | 27                  |                 |  |
|                  |               |                     | -               |  |