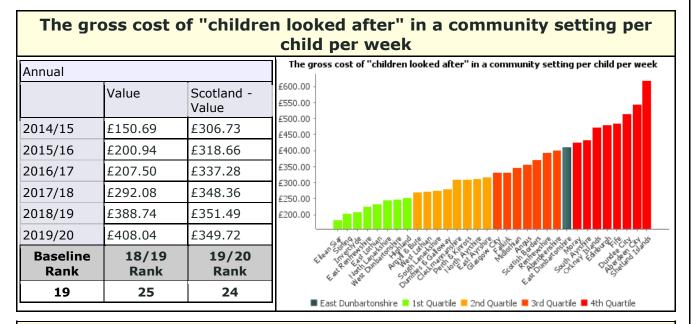

#### The gross cost of "children looked after" in residential based services per child per week

| Annual           |               |                     | The gross cost of "children looked after" in residential based services per child per week                                      |
|------------------|---------------|---------------------|---------------------------------------------------------------------------------------------------------------------------------|
|                  | Value         | Scotland -<br>Value | £12,500.00 -                                                                                                                    |
| 2014/15          | £3,164.00     | £3,494.00           | £10,000.00 -                                                                                                                    |
| 2015/16          | £3,085.00     | £3,722.00           | £7,500.00 -                                                                                                                     |
| 2016/17          | £3,723.00     | £3,612.00           |                                                                                                                                 |
| 2017/18          | £4,659.00     | £3,670.00           |                                                                                                                                 |
| 2018/19          | £4,325.00     | £3,924.00           | £2,500.00 -                                                                                                                     |
| 2019/20          | £4,602.00     | £3,853.00           | A B S A B B B B B B B B B B B B B B B B                                                                                         |
| Baseline<br>Rank | 18/19<br>Rank | 19/20<br>Rank       |                                                                                                                                 |
| 10               | 21            | 28                  | <ul> <li>East Dunbartonshire</li> <li>1st Quartile</li> <li>2nd Quartile</li> <li>3rd Quartile</li> <li>4th Quartile</li> </ul> |