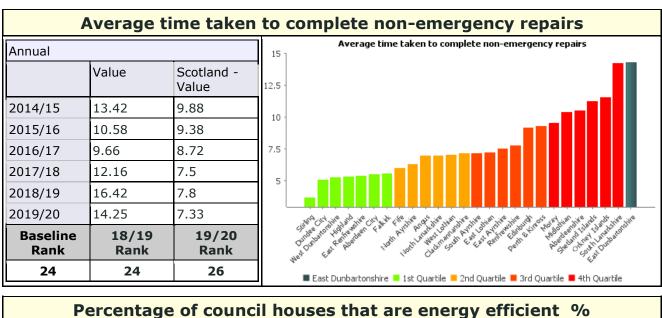

## Pls in bottom quartile

|                                                                                                               | 2018/19<br>Performance | 2019/20<br>Performance | 2018/19<br>Rank | 2019/20<br>Rank |
|---------------------------------------------------------------------------------------------------------------|------------------------|------------------------|-----------------|-----------------|
| Percentage of adults supported at home who agree that they are supported to live as independently as possible | 84.43                  | 77.84                  | 6               | 27              |
| Net cost of waste collection per premise                                                                      | £78.77                 | £85.83                 | 27              | 28              |
| Gross rent arrears (all tenants) as at 31 March each year as a percentage of rent due for the reporting year  | 10.52                  | 9.68                   | 24              | 21              |
| Average number of days taken to complete non-emergency repairs                                                | 16.42                  | 14.25                  | 24              | 26              |
| No of business gateway start-ups per 10,000 population                                                        | 14.86                  | 14.73                  | 26              | 28              |
| Proportion of people earning less than the living wage                                                        | 26.30                  | 25.00                  | 24              | 25              |
| % of procurement spend spent on local enterprises                                                             | 17.23                  | 18.27                  | 28              | 25              |
| The gross cost of "children looked after" in residential based<br>services per child per week                 | £4,325                 | £4,602                 | 21              | 28              |