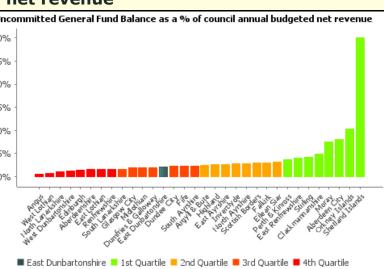

| PIs with significant decline in rank                                                                                 | 2018/19<br>Performance | 2019/20<br>Performance | 2018/19<br>Rank | 2019/20<br>Rank |
|----------------------------------------------------------------------------------------------------------------------|------------------------|------------------------|-----------------|-----------------|
| Percentage of adults supported at home who agree that they are supported to live as independently as possible        | 84.43                  | 77.84                  | 6               | 27              |
| Percentage of adults supported at home who agree that they had a say in how their help, care or support was provided | 86.02                  | 73.62                  | 1               | 23              |
| % of council dwellings that are energy efficient                                                                     | 91.1                   | 85.03                  | 5               | 13              |
| % of council dwellings meeting Scottish Housing Standards                                                            | 97.83%                 | 95.07%                 | 7               | 16              |
| Ratio of Financing Costs to Net Revenue Stream - General Fund                                                        | 8                      | 7.9                    | 16              | 21              |
| Uncommitted General Fund Balance as a % of council annual<br>budgeted net revenue                                    | 4.43                   | 2.09                   | 7               | 20              |
| % LAC with more than 1 placement in the last year (Aug-July)                                                         | 12.75                  | 21.29                  | 4               | 23              |
| The gross cost of "children looked after" in residential based services per child per week                           | £4,325                 | £4,602                 | 21              | 28              |