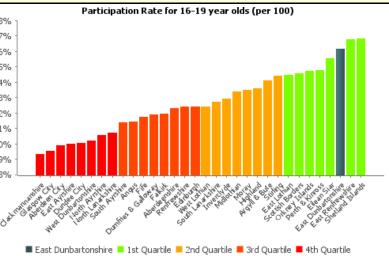

#### Participation Rate for 16-19 year olds (per 100)

| Annual           |               |                     |            |
|------------------|---------------|---------------------|------------|
|                  | Value         | Scotland -<br>Value | 97%<br>96% |
| 2014/15          | N/A           | N/A                 | 95%<br>94% |
| 2015/16          | 95.6%         | 90.4%               | 93%        |
| 2016/17          | 96%           | 91.1%               | 92%<br>91% |
| 2017/18          | 96.2%         | 91.8%               | 91%        |
| 2018/19          | 96.5%         | 91.56%              | 89%        |
| 2019/20          | 96.15%        | 92.13%              | 88%        |
| Baseline<br>Rank | 18/19<br>Rank | 19/20<br>Rank       | 08         |
| 4                | 3             | 3                   |            |

31

26

24

🔳 East Dunbartonshire 💻 1st Quartile 💻 2nd Quartile 📕 3rd Quartile 📕 4th Quartile