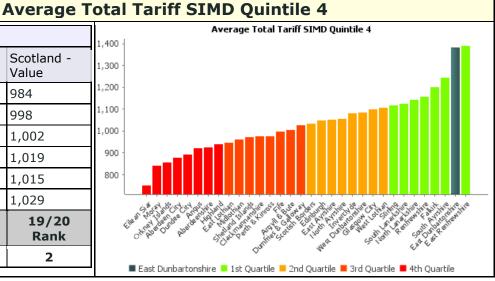

9.87%              | 85%          |  |
| 2017/18          | 84.29%        | 89.61%              | 82.5%<br>80% |  |
| 2018/19          | 85.23%        | 89.85%              | 77.5%        |  |
| 2019/20          | 85.81%        | 90.07%              |              |  |
| Baseline<br>Rank | 18/19<br>Rank | 19/20<br>Rank       | d            |  |
| 30               | 24            | 23                  |              |  |
|                  |               |                     |              |  |



#### % of School Leavers entering positive destinations









#### Annual 1,400 Value Scotland -1,300 Value 1,200 984 2014/15 1,166 1,100 998 2015/16 1,269 1,000 1,395 2016/17 1,002 900 2017/18 1,369 1,019 800 2018/19 1,326 1,015 2019/20 1,379 1,029 Baseline 18/19 19/20 Rank Rank Rank 2 3 1



|                  | Average Total Tariff SIMD Quintile 5 |                     |                                                                                     |  |  |  |
|------------------|--------------------------------------|---------------------|-------------------------------------------------------------------------------------|--|--|--|
| Annual           |                                      |                     | Average Total Tariff SIMD Quintile 5                                                |  |  |  |
|                  | Value                                | Scotland -<br>Value | 1,500 -                                                                             |  |  |  |
| 2014/15          | 1,368                                | 1,185               | 1,300 -