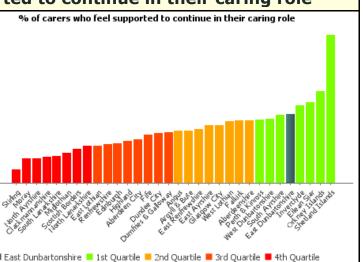

#### % of carers who feel supported to continue in their caring role

| Annual           |               |                     | % of carers                 |
|------------------|---------------|---------------------|-----------------------------|
|                  | Value         | Scotland -<br>Value | - 50% -<br>47.5% -<br>45% - |
| 2014/15          | N/A           | N/A                 | 42.5% -                     |
| 2015/16          | 42.97%        | 40.03%              | 40% -                       |
| 2016/17          | N/A           | N/A                 | 37.5% -                     |
| 2017/18          | 41.32%        | 36.55%              | 32.5% -                     |
| 2018/19          | N/A           | N/A                 | 30% -                       |
| 2019/20          | 37.57%        | 34.28%              | - 27.5%                     |
| Baseline<br>Rank | 17/18<br>Rank | 19/20<br>Rank       | Sattan and a filler         |
| 29               | 3             | 5                   |                             |
|                  |               | 1                   | East Dunbarton              |