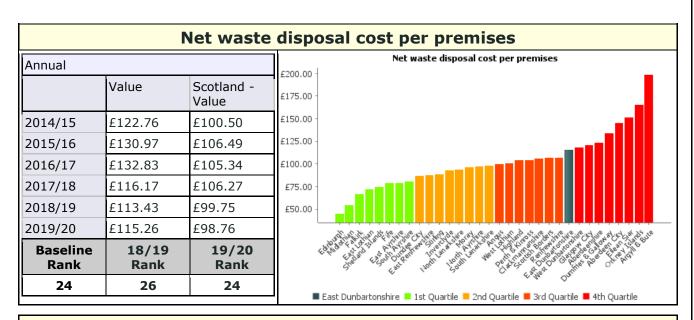

|  |
| 2018/19            | 9.13%         | 10%                 | 2.5% -                                                                                      |  |
| 2019/20            | 9.78%         | 11.71%              |                                                                                             |  |
| Baseline<br>Rank   | 18/19<br>Rank | 19/20<br>Rank       |                                                                                             |  |
| 13                 | 12            | 13                  | 🖉 🖓 👋 🖉 🖉 🖉 East Dunbartonshire 💻 1st Quartile 💻 2nd Quartile 💻 3rd Quartile 💻 4th Quartile |  |

## Immediately available employment land as a % of total land allocated for employment purposes



## **Environmental Services**



|                  |               | Street Cl           | eanl   |
|------------------|---------------|---------------------|--------|
| Annual           |               |                     |        |
|                  | Value         | Scotland -<br>Value | 97.5 · |
| 2014/15          | 89.1          | 93.9                | 95 -   |
| 2015/16          | 88.2          | 93.4                | 92.5 - |
| 2016/17          | 92.3          | 93.9                | 90 -   |
| 2017/18          | 92.2          | 92.2                | 87.5 - |
| 2018/19          | 89.6          | 92.8                | 85 -   |
| 2019/20          | 91.2          | 92.25               | l      |
| Baseline<br>Rank | 18/19<br>Rank | 19/20<br>Rank       | Good   |
| 27               | 26            | 21