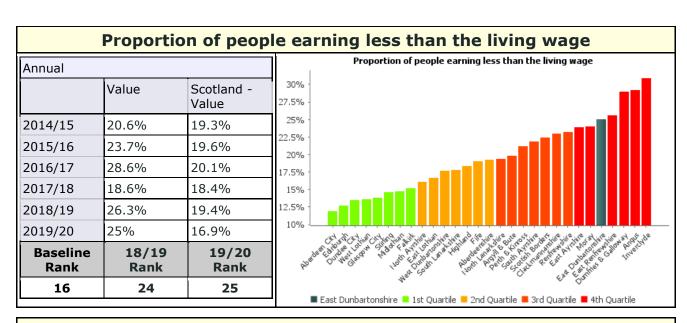

## Pls in bottom quartile

|                                                                                                               | 2018/19<br>Performance | 2019/20<br>Performance | 2018/19<br>Rank | 2019/20<br>Rank |
|---------------------------------------------------------------------------------------------------------------|------------------------|------------------------|-----------------|-----------------|
| Percentage of adults supported at home who agree that they are supported to live as independently as possible | 84.43                  | 77.84                  | 6               | 27              |
| Net cost of waste collection per premise                                                                      | £78.77                 | £85.83                 | 27              | 28              |
| Gross rent arrears (all tenants) as at 31 March each year as a percentage of rent due for the reporting year  | 10.52                  | 9.68                   | 24              | 21              |
| Average number of days taken to complete non-emergency repairs                                                | 16.42                  | 14.25                  | 24              | 26              |
| No of business gateway start-ups per 10,000 population                                                        | 14.86                  | 14.73                  | 26              | 28              |
| Proportion of people earning less than the living wage                                                        | 26.30                  | 25.00                  | 24              | 25              |
| % of procurement spend spent on local enterprises                                                             | 17.23                  | 18.27                  | 28              | 25              |
| The gross cost of "children looked after" in residential based<br>services per child per week                 | £4,325                 | £4,602                 | 21              | 28              |