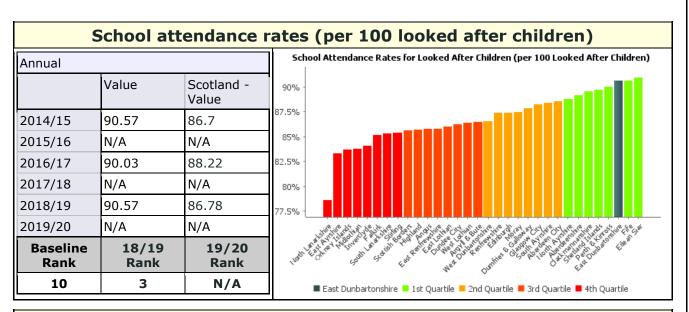

#### School Attendance Rates (per 100 pupils) School Attendance Rates (per 100 pupils) Annual 96% 95.5% Value Scotland -95% Value 94.5% 93.7% 2014/15 95.3% 94% 2015/16 N/A N/A 93.5% 93% 95% 2016/17 93.3% 92.5% 2017/18 N/A N/A 92% 2018/19 94.87% 92.95% 91.5% 91% 2019/20 N/A N/A Anthest **Baseline** 18/19 19/20 Scotist ð Rank Rank Rank 2 2 N/A 🔳 East Dunbartonshire 💻 1st Quartile 📕 2nd Quartile 📕 3rd Quartile 📕 4th Quartile