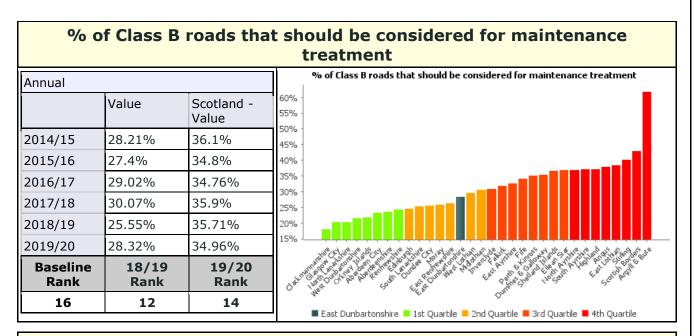

|                     |        |
|                  | Value         | Scotland -<br>Value | 97.5 · |
| 2014/15          | 89.1          | 93.9                | 95 -   |
| 2015/16          | 88.2          | 93.4                | 92.5 - |
| 2016/17          | 92.3          | 93.9                | 90 -   |
| 2017/18          | 92.2          | 92.2                | 87.5 - |
| 2018/19          | 89.6          | 92.8                | 85 -   |
| 2019/20          | 91.2          | 92.25               | l      |
| Baseline<br>Rank | 18/19<br>Rank | 19/20<br>Rank       | Good   |
| 27               | 26            | 21                  |        |
|                  |               |                     | -1     |







% of Class A roads that should be considered for maintenance treatment





% of Class C roads that should be considered for maintenance treatment

| 8                | 6             | 10                  |
|------------------|---------------|---------------------|
| Baseline<br>Rank | 18/19<br>Rank | 19/20<br>Rank       |
| 2019/20          | 29.1%         | 35.14%              |
| 2018/19          | 26.32%        | 36.25%              |
| 2017/18          | 26.12%        | 36.16%              |
| 2016/17          | 26.35%        | 34.57%              |
| 2015/16          | 27.13%        | 34.74%              |
| 2014/15          | 32.17%        | 37.35%              |
|                  | Value         | Scotland -<br>Value |
| Annual           |               |                     |
|                  |               |                     |



### % of Unclas