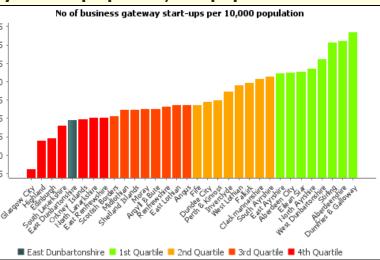

## Pls in bottom quartile

|                                                                                                               | 2018/19<br>Performance | 2019/20<br>Performance | 2018/19<br>Rank | 2019/20<br>Rank |
|---------------------------------------------------------------------------------------------------------------|------------------------|------------------------|-----------------|-----------------|
| Percentage of adults supported at home who agree that they are supported to live as independently as possible | 84.43                  | 77.84                  | 6               | 27              |
| Net cost of waste collection per premise                                                                      | £78.77                 | £85.83                 | 27              | 28              |
| Gross rent arrears (all tenants) as at 31 March each year as a percentage of rent due for the reporting year  | 10.52                  | 9.68                   | 24              | 21              |
| Average number of days taken to complete non-emergency repairs                                                | 16.42                  | 14.25                  | 24              | 26              |
| No of business gateway start-ups per 10,000 population                                                        | 14.86                  | 14.73                  | 26              | 28              |
| Proportion of people earning less than the living wage                                                        | 26.30                  | 25.00                  | 24              | 25              |
| % of procurement spend spent on local enterprises                                                             | 17.23                  | 18.27                  | 28              | 25              |
| The gross cost of "children looked after" in residential based<br>services per child per week                 | £4,325                 | £4,602                 | 21              | 28              |