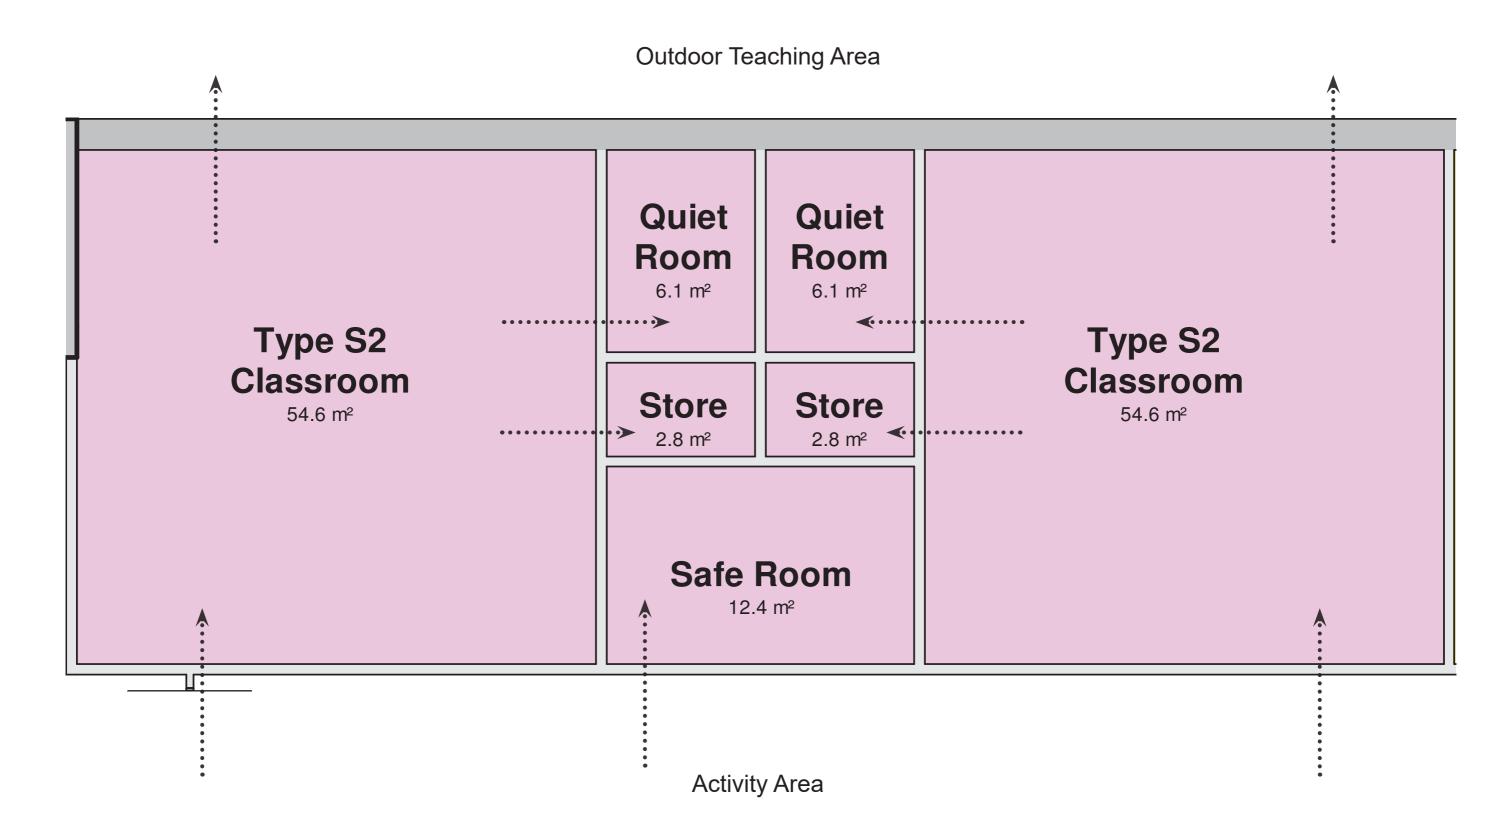

# EAST DUNBARTONSHIRE ASN SCHOOL







## Workshop 3 // Introduction

# **Key Features**



#### Workshop 01

 Establish Typical Classrooms Clusters

#### Workshop 02

- Update on briefing proccess
- Presentation of Classroom Clusters from Workshop 01
- Workshop: Let's Create the School



- Update on Clusters
- Draft School Layout
- Workshop: Tour of the school



#### Workshop 04

- Presentation of Final Proposal
- Internal Spaces
- Q & A Session







# Workshop 3 // What have we been up to

# Listening and Implementing!















# Workshop 01 Outcome in Detail - Type S1









# Workshop 01 Outcome in Detail - Type S2









# Workshop 01 Outcome in Detail - Type C1

**Outdoor Teaching Area Hygiene Room** 12.7 m<sup>2</sup> Type C1 Classroom 55.1 m<sup>2</sup> **MOB Store** 12.4 m<sup>2</sup> Store **Store** 2.8 m<sup>2</sup> 2.8 m<sup>2</sup>







# Workshop 01 Outcome in Detail - Type C2

**Activity Area** 



**Outdoor Teaching Area** 







# Workshop 01 Outcome in Detail - Type C3

#### **Outdoor Teaching Area**









# Workshop 3 // Site Arrangement

Site









# Workshop 3 // The Floor Plan

**EDC ASN School** 









# Workshop 3 // Interactive Group 1

# Touring the School

- Arrange into 2 groups
- Using the Merkland plan as a guide, visit parts of the new school.
- Each colour coded represents
   an area within the new school
   and a real life area comparison
- Note comments / qu