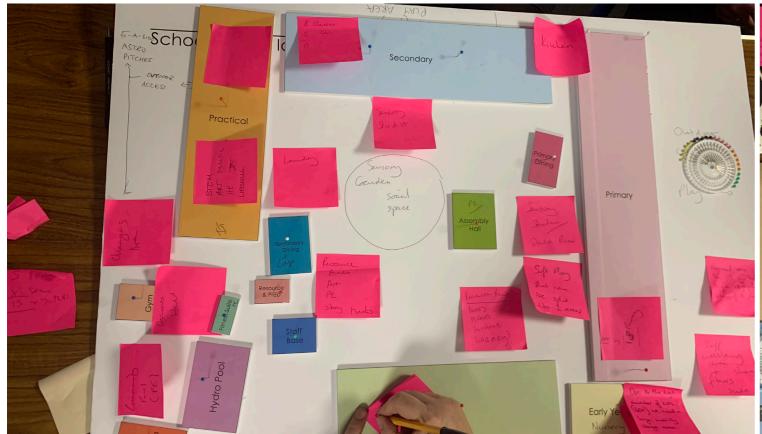

# Workshop 3 // Interactive Group 1

# Touring the School

- Arrange into 2 groups
- Using the Merkland plan as a guide, visit parts of the new school.
- Each colour coded represents
   an area within the new school
   and a real life area comparison
- Note comments / queries on the Merkland plan