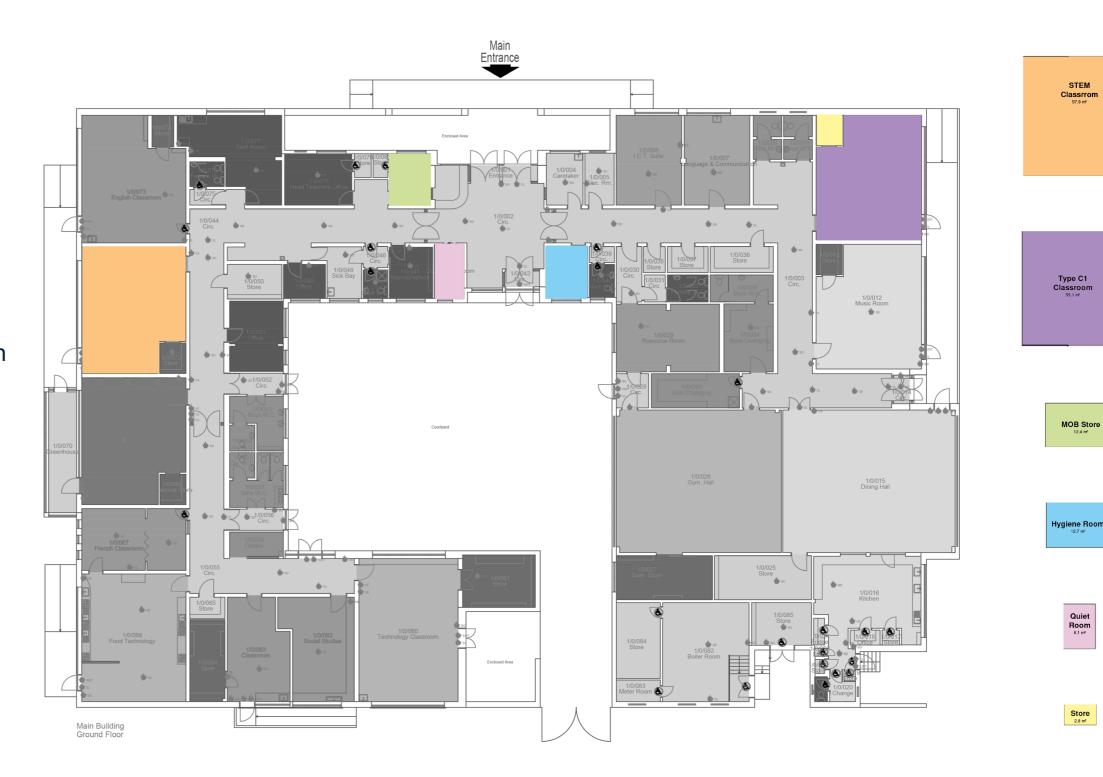

# Workshop 01 Outcome in Detail - Type C1

**Outdoor Teaching Area Hygiene Room** 12.7 m<sup>2</sup> Type C1 Classroom 55.1 m<sup>2</sup> **MOB Store** 12.4 m<sup>2</sup> Store **Store** 2.8 m<sup>2</sup> 2.8 m<sup>2</sup>

# Workshop 3 // The Floor Plan

**EDC ASN School** 