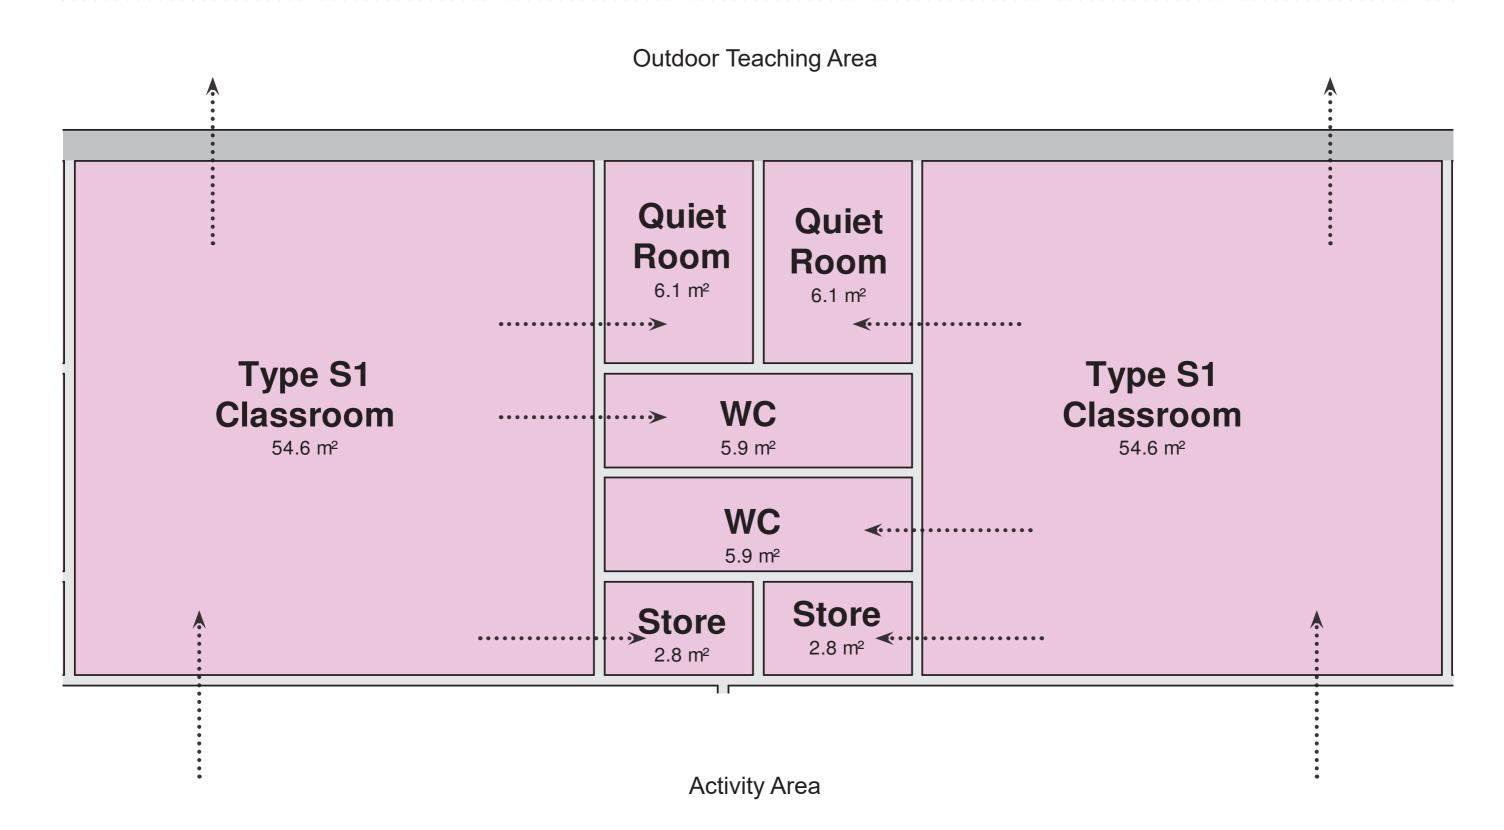

# EAST DUNBARTONSHIRE ASN SCHOOL







## Workshop 3 // Introduction

# **Key Features**



#### Workshop 01

 Establish Typical Classrooms Clusters

#### Workshop 02

- Update on briefing proccess
- Presentation of Classroom Clusters from Workshop 01
- Workshop: Let's Create the School



- Update on Clusters
- Draft School Layout
- Workshop: Tour of the school



#### Workshop 04

- Presentation of Final Proposal
- Internal Spaces
- Q & A Session







# Workshop 3 // What have we been up to

# Listening and Implementing!















# Workshop 01 Outcome in Detail - Type S1









# Workshop 01 Outcome in Detail - Type S2









# Workshop 01 Outcome in Detail - Type C1

**Outdoor Teaching Area Hygiene Room** 12.7 m<sup>2</sup> Type C1 Classroom 55.1 m<sup>2</sup> **MOB Store** 12.4 m<sup>2</sup> Store **Store** 2.8 m<sup>2</sup> 2.8 m<sup>2</sup>







# Workshop 01 Outcome in Detail - Type C2

**Activity Area** 



**Outdoor Teaching Area** 







# Workshop 01 Outcome in Detail - Type C3

#### **Outdoor Teaching Area**









# Workshop 3 // Site Arrangement

Site









# Workshop 3 // The Floor Plan

**EDC ASN School** 









# Workshop 3 // Interactive Group 1

# Touring the School

- Arrange into 2 groups
- Using the Merkland plan as a guide, visit parts of the new school.
- Each colour coded represents
   an area within the new school
   a