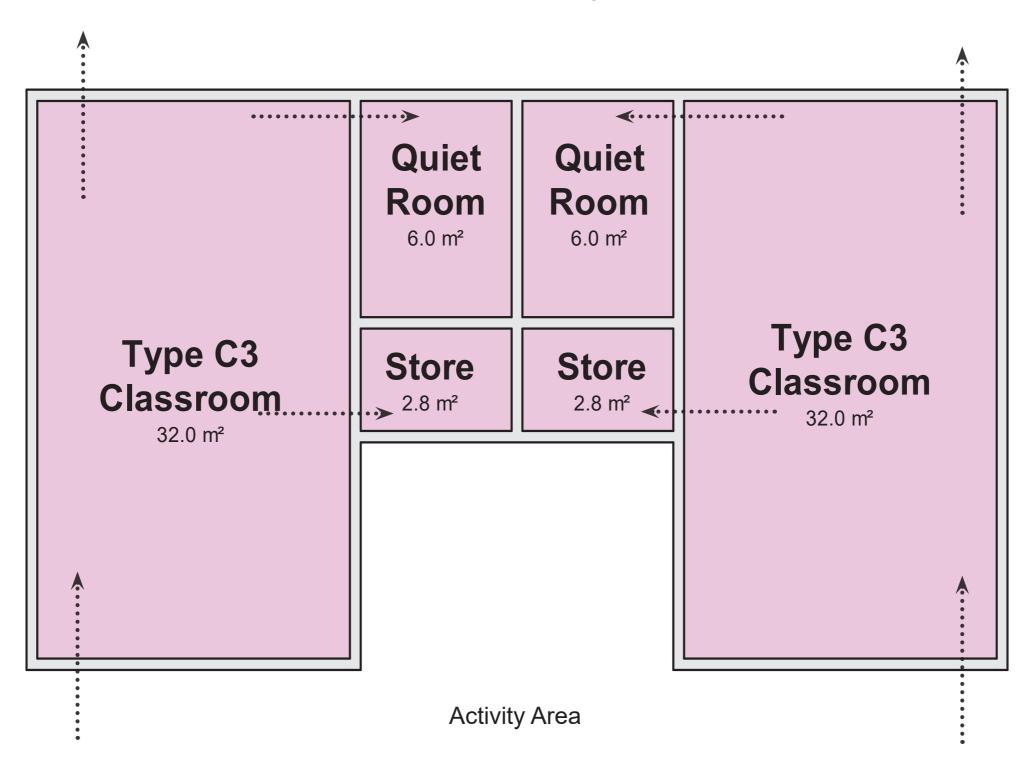

- Workshop: Let's Create the School



- Update on Clusters
- Draft School Layout
- Workshop: Tour of the school



#### Workshop 04

- Presentation of Final Proposal
- Internal Spaces
- Q & A Session







# Workshop 3 // What have we been up to

# Listening and Implementing!















# Workshop 01 Outcome in Detail - Type S1









# Workshop 01 Outcome in Detail - Type S2









# Workshop 01 Outcome in Detail - Type C1

**Outdoor Teaching Area Hygiene Room** 12.7 m<sup>2</sup> Type C1 Classroom 55.1 m<sup>2</sup> **MOB Store** 12.4 m<sup>2</sup> Store **Store** 2.8 m<sup>2</sup> 2.8 m<sup>2</sup>







# Workshop 01 Outcome in Detail - Type C2

**Activity Area** 



**Outdoor Teaching Area** 







# Workshop 01 Outcome in Detail - Type C3

#### **Outdoor Teaching Area**









# Workshop 3 // Site Arrangement

Site









# Workshop 3 // The Floor Plan

**EDC ASN School** 









# Workshop 3 // Interactive Group 1

# Touring the School

- Arrange into 2 groups
- Using the Merkland plan as a guide, visit parts of the new school.
- Each colour coded represents
   an area within the new school
   and a real life area comparison
- Note comments / queries on the Merkland plan









# Workshop 3 // Future Workshops

## **Key Features**



# Let's Create the School

Workshop 02



#### Workshop 01

 Establish Typical Classrooms Clusters

#### Workshop 02

23.10.19

- Update on briefing proccess
- Presentation of Classroom Clusters from Workshop 01
- Workshop: Let's Create the School

#### Workshop 03

- Update on Clusters
- Draft School Layout
- Worksho