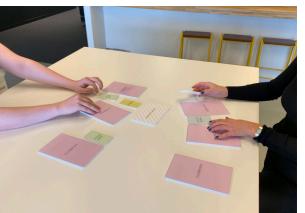

### **Creating Classroom Clusters**

- Arrange into 4 groups
- There are cards representing the essential parts of a classroom, A1 large board and pins.
- Using the cards, explore your ideal arrangement of standard and enhanced classrooms, testing different adjacencies and cluster arrangements.
- The decided classroom clusters options can then be pinned onto the board.
- Feel free to note any additional comments explaining your decisions and adding any other thoughts/suggestions.
- At the end of the workshop each table will briefly present their chosen classroom arrangements displaying the cards pinned onto the board.