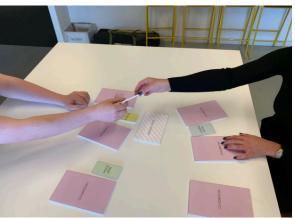

### **Creating Classroom Clusters**

- Arrange into 4 groups
- There are cards representing the essential parts of a classroom, A1 large board and pins.
- Using the cards, explore your ideal arrangement of standard and enhanced classrooms, testing different adjacencies and cluster arrangements.
- The decided classroom clusters options can then be pinned onto the board.
- Feel free to note any additional comments explaining your decisions and adding any other thoughts/suggestions.
- At the end of the workshop each table will briefly present their chosen classroom arrangements displaying the cards pinned onto the board.