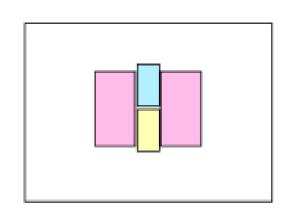

### **Creating Classroom Clusters**

- Arrange into 4 groups
- There are cards representing the essential parts of a classroom, A1 large board and pins.
- Using the cards, explore your ideal arrangement of standard and enhanced classrooms, testing different adjacencies and cluster arrangements.
- The decided classroom clusters options can then be pinned onto the board.
- Feel free to note any additional comments explaining your decisions and adding any other thoughts/suggestions.
- At the end of the workshop each table will briefly present their chosen classroom arrangements displaying the cards pinned onto the board.