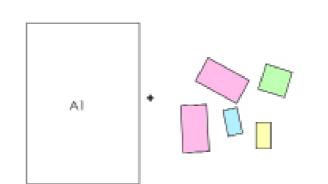

### **Creating Classroom Clusters**

- Arrange into 4 groups
- There are cards representing the essential parts of a classroom, A1 large board and pins.
- Using the cards, explore your ideal arrangement of standard and enhanced classrooms, testing different adjacencies and cluster arrangements.
- The decided classroom clusters options can then be pinned onto the board.
- Feel free to note any additional comments explaining your decisions and adding any other thoughts/suggestions.
- At the end of the workshop each table will briefly present their chosen classroom arrangements displaying the cards pinned onto the board.