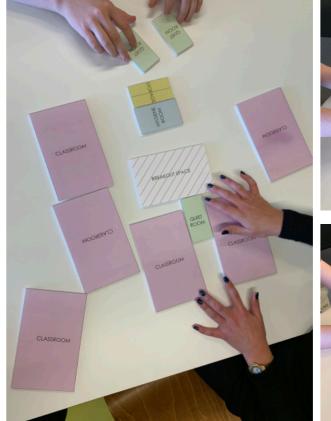

### **Creating Classroom Clusters**

- Arrange into 4 groups
- There are cards representing the essential parts of a classroom, A1 large board and pins.
- Using the cards, explore your ideal arrangement of standard and enhanced classrooms, testing different adjacencies and cluster arrangements.
- The decided classroom clusters options can then be pinned onto the board.
- Feel free to note any additional comments explaining your decisions and adding any other thoughts/suggestions.
- At the end of the workshop each table will briefly present their chosen classroom arrangements displaying the cards pinned onto the board.