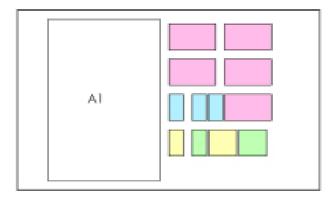

### **Creating Classroom Clusters**

- Arrange into 4 groups
- There are cards representing the essential parts of a classroom, A1 large board and pins.
- Using the cards, explore your ideal arrangement of standard and enhanced classrooms, testing different adjacencies and cluster arrangements.
- The decided classroom clusters options can then be pinned onto the board.
- Feel free to note any additional comments explaining your decisions and adding any other thoughts/suggestions.
- At the end of the workshop each table will briefly present their chosen classroom arrangements displaying the cards pinned onto the board.