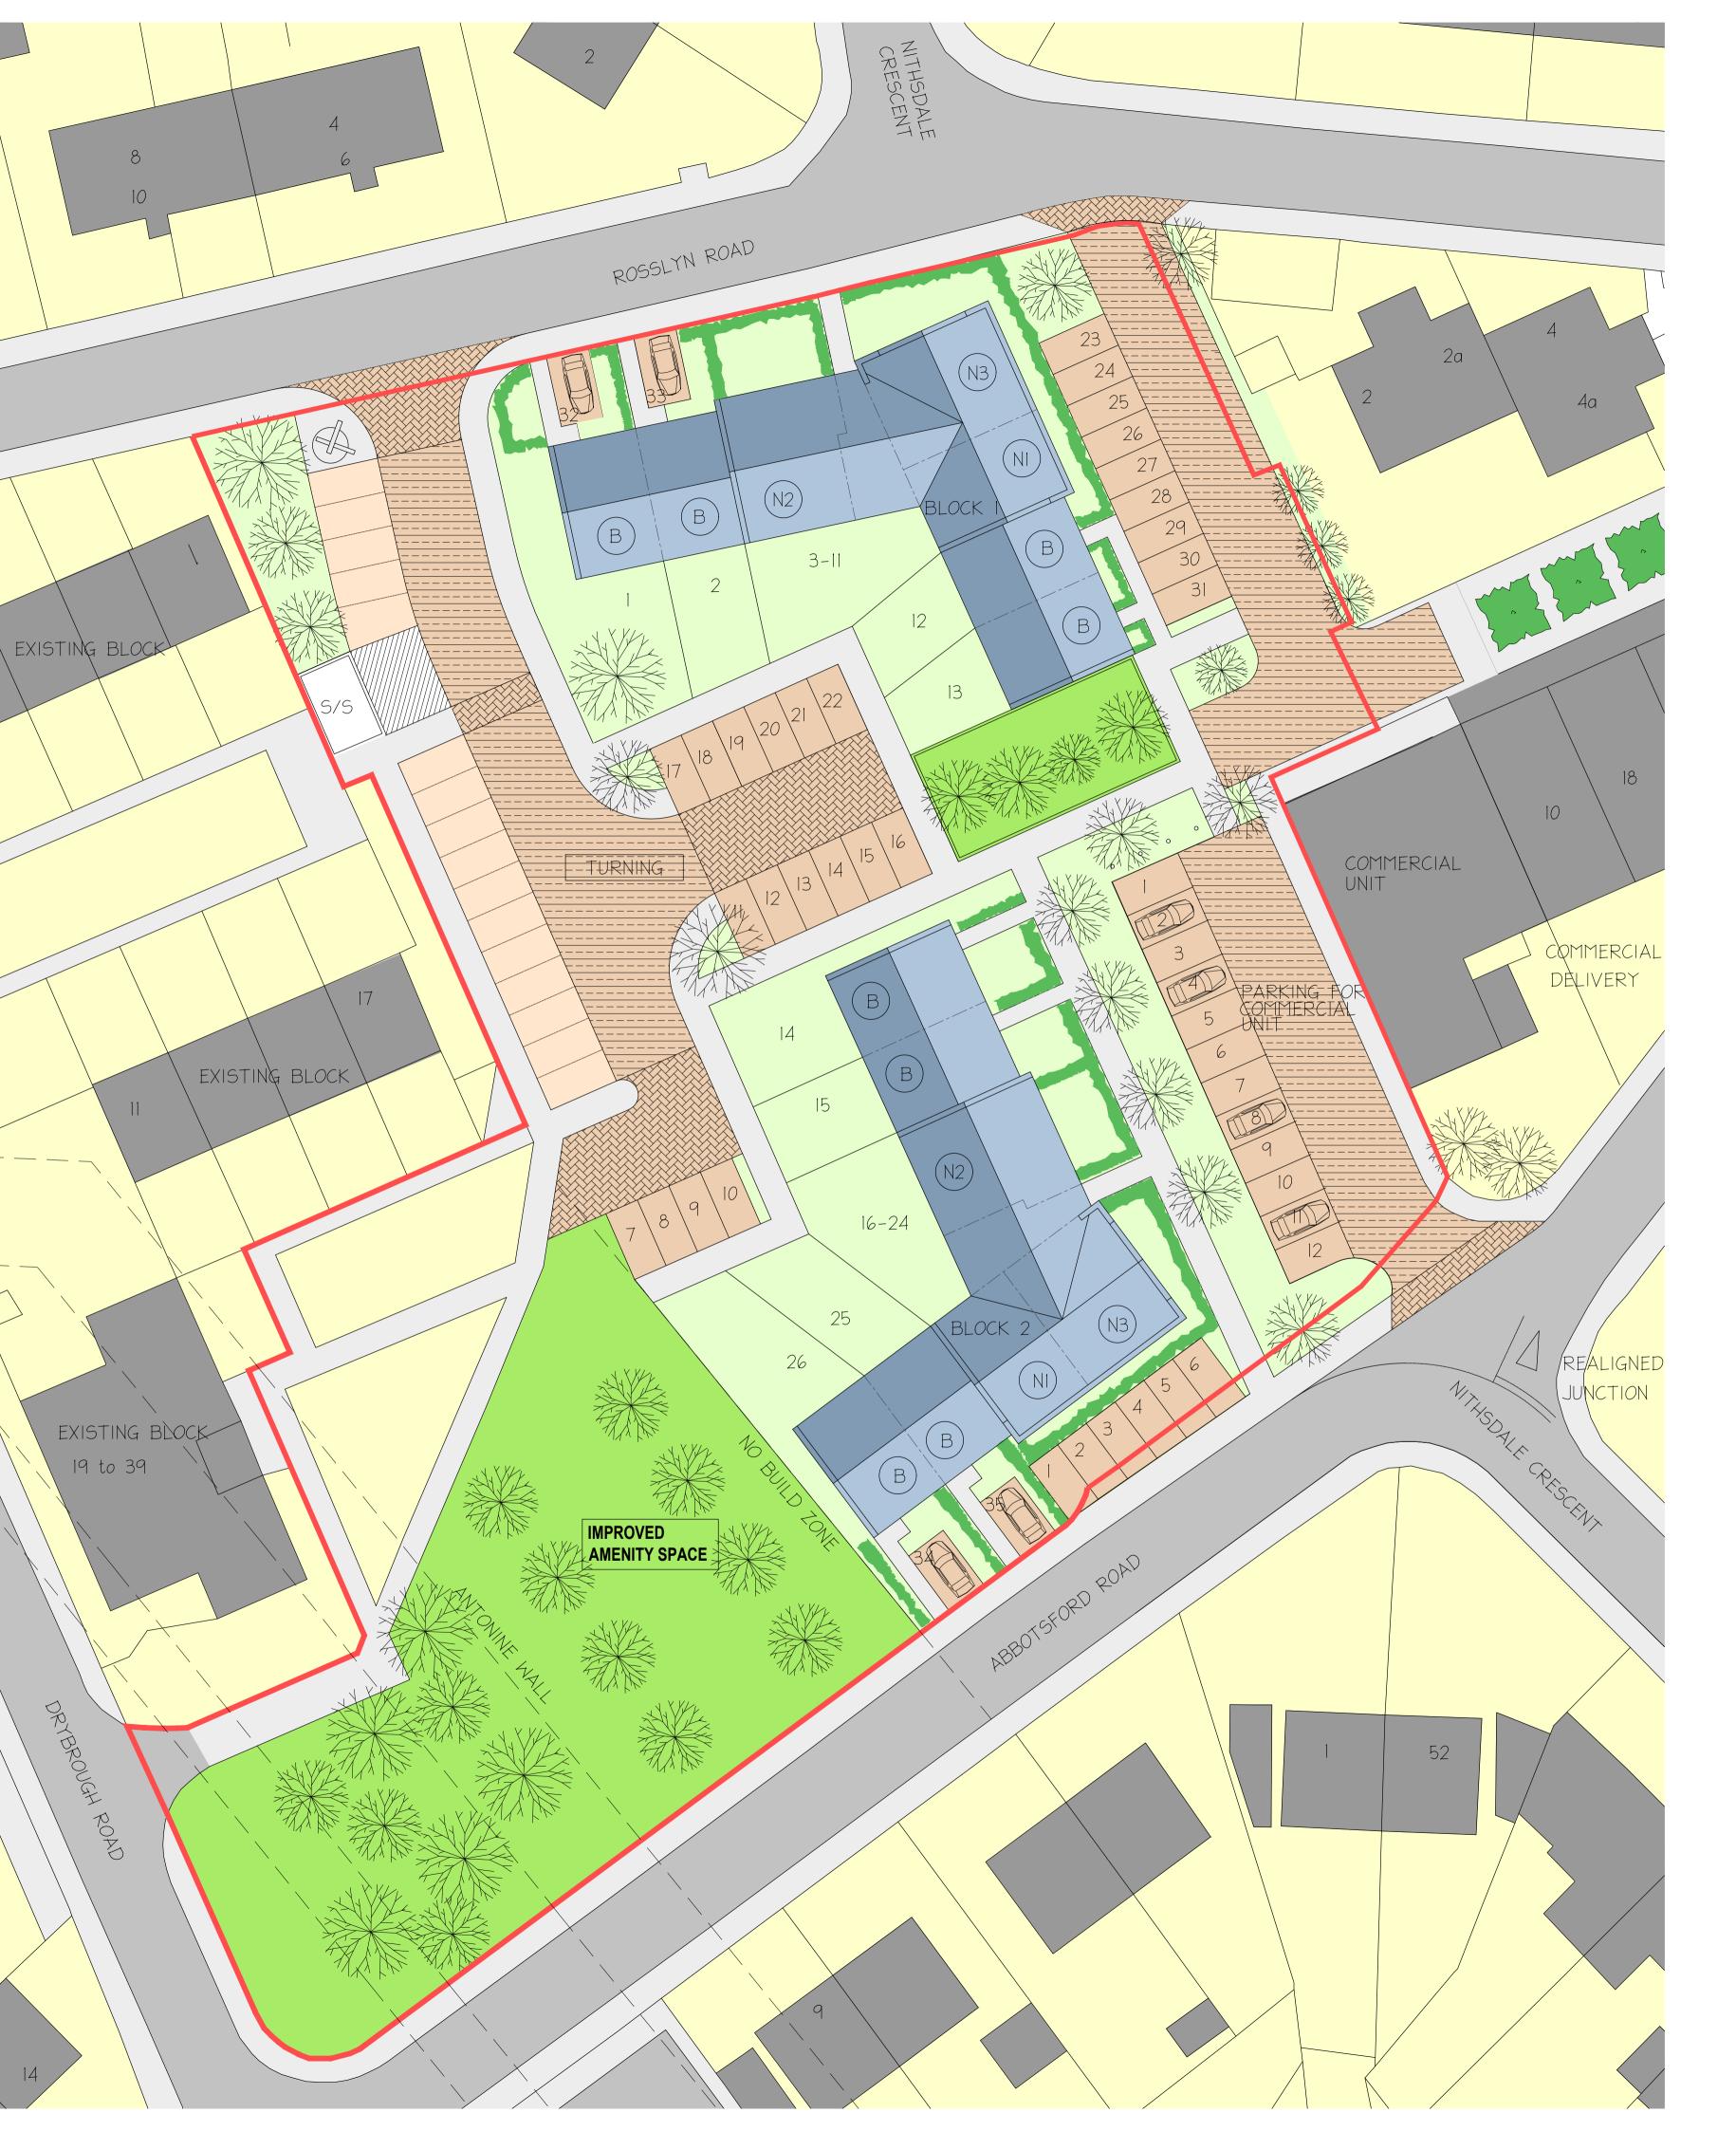

| NEW DWEL  | LINGS                                 |        |
|-----------|---------------------------------------|--------|
| τύρε β    | 4A/5P HOUSES                          | 8 No.  |
|           |                                       |        |
| τύρε Νι   | 3A/4P COTTAGE                         | 6 No.  |
| TYPE N2   | 2A/2P FLATS                           | 6 No.  |
| ΤΥΡΕ Ν3   | 3A/4P FLATS                           | 6 No.  |
|           |                                       |        |
| TOTAL NE  | N                                     | 26 No. |
| TOTAL NEI |                                       | 26 No. |
| PARKING F |                                       | 26 No. |
| PARKING F | ROVIDED                               |        |
| PARKING F | ROVIDED<br>N CURTILAGE<br>INALLOCATED | 4 No.  |

NEIGHBOURING ROADS

NEIGHBOURING BUILDINGS

IMPROVED AMENITY SPACE

GRASS AREAS

PAVED AREAS

SITE BOUNDARY

PROPOSED NEW DWELLINGS

12

| CLIENT Eas | st Dunbart | onshir | e Coi | ıncil |        |    |
|------------|------------|--------|-------|-------|--------|----|
| CLIENT Ea  | st Dunbart | onshir | e Coi | ıncil |        |    |
| CLIENT Eas | st Dunbart | onshir | e Coi | ıncil |        |    |
| CLIENT Eas | st Dunbart | onshir | e Coi | ıncil |        |    |
| CLIENT Eas | st Dunbart | onshir | e Coi | ıncil |        |    |
|            |            |        |       |       |        |    |
|            |            |        |       |       |        |    |
|            |            |        |       |       |        |    |
| TITLE SI   | IE PLAN A  | IS PRO | POS   | ED    |        |    |
|            | TE PLAN A  |        |       |       | REVISI | ON |
|            |            |        |       |       | REVISI |    |
|            |            |        |       |       |        |    |
|            |            |        |       |       |        |    |
|            |            |        |       |       |        |    |
|            |            |        |       |       |        | 1  |