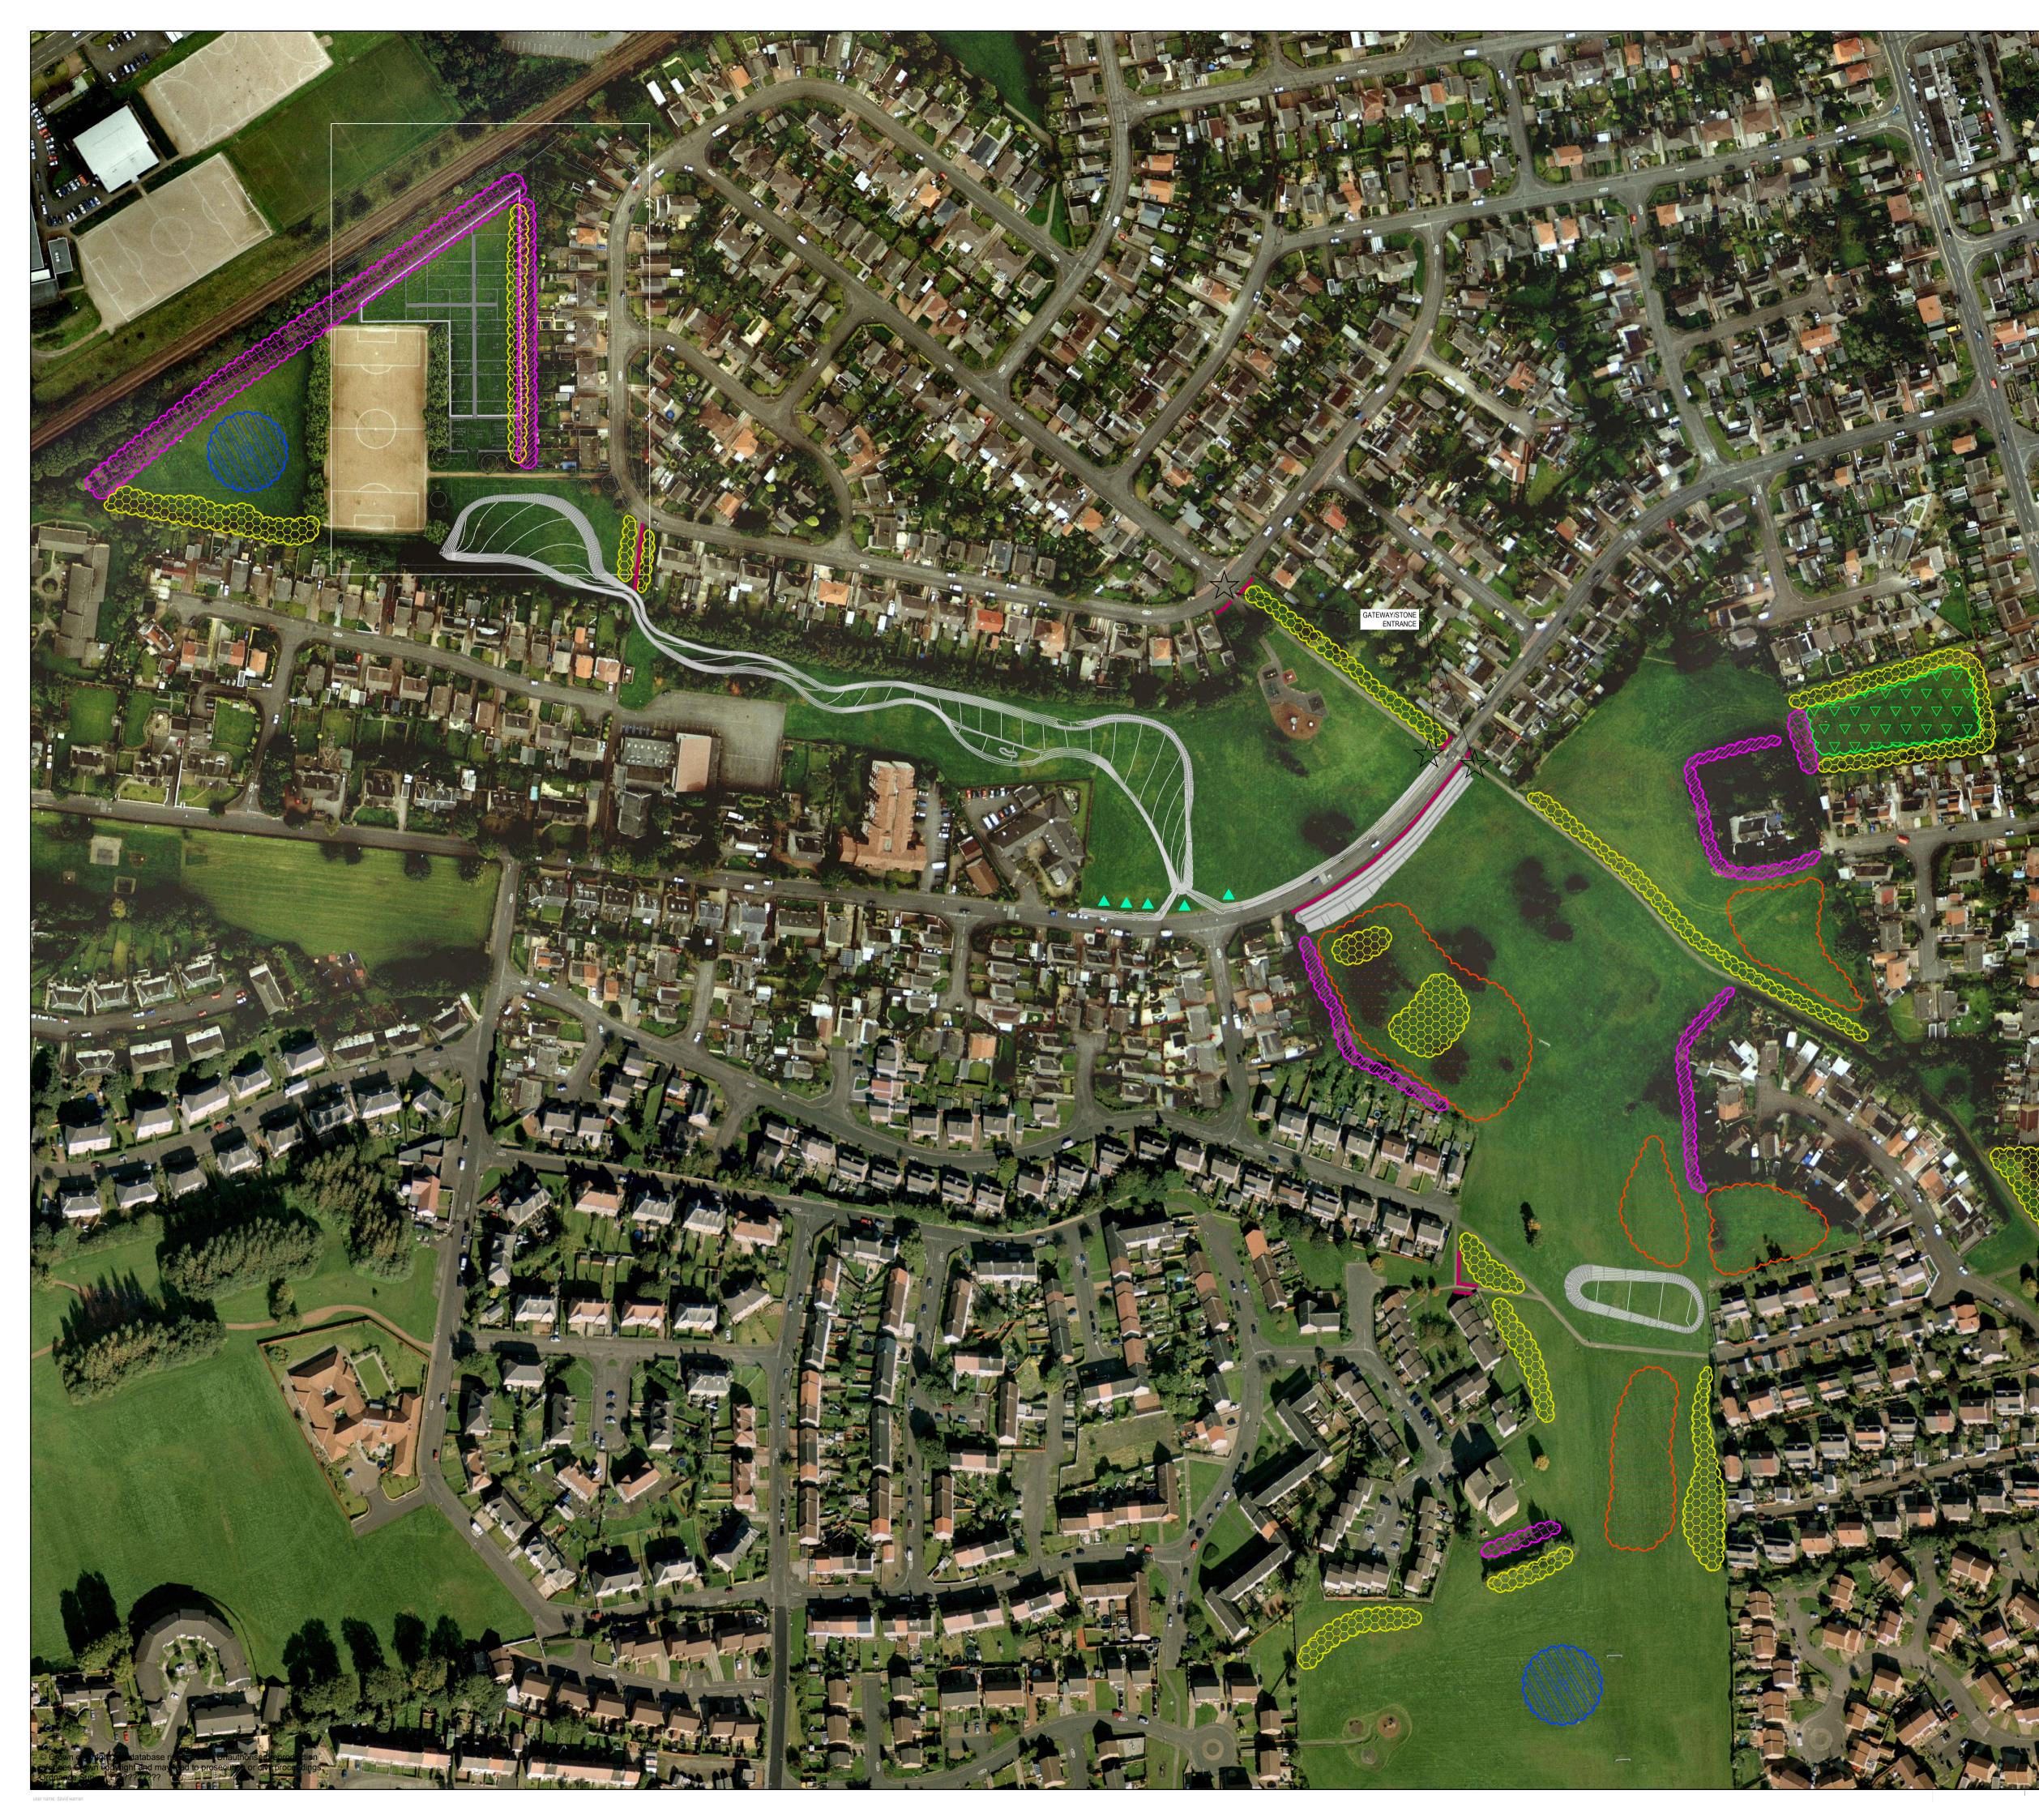

## ETIVE & WOODHILL PARK INDICATIVE LANDSCAPING AND PLANTING LAYOUT PLAN

## FOR INFORMATION

SCALING NOTE: Do <u>not</u> scale from this drawing. If in doubt, ask. UTILITIES NOTE: The position of any existing public or private sewers, utility services, plant or apparatus shown on this drawing is believed to be correct, but no warranty to this is expressed or implied. Other such plant or apparatus may also be present but not shown. The Contractor is therefore advised to undertake their own investigation where the presence of any existing sewers, services, plant or apparatus may affect their operations. Drawing Issue Status