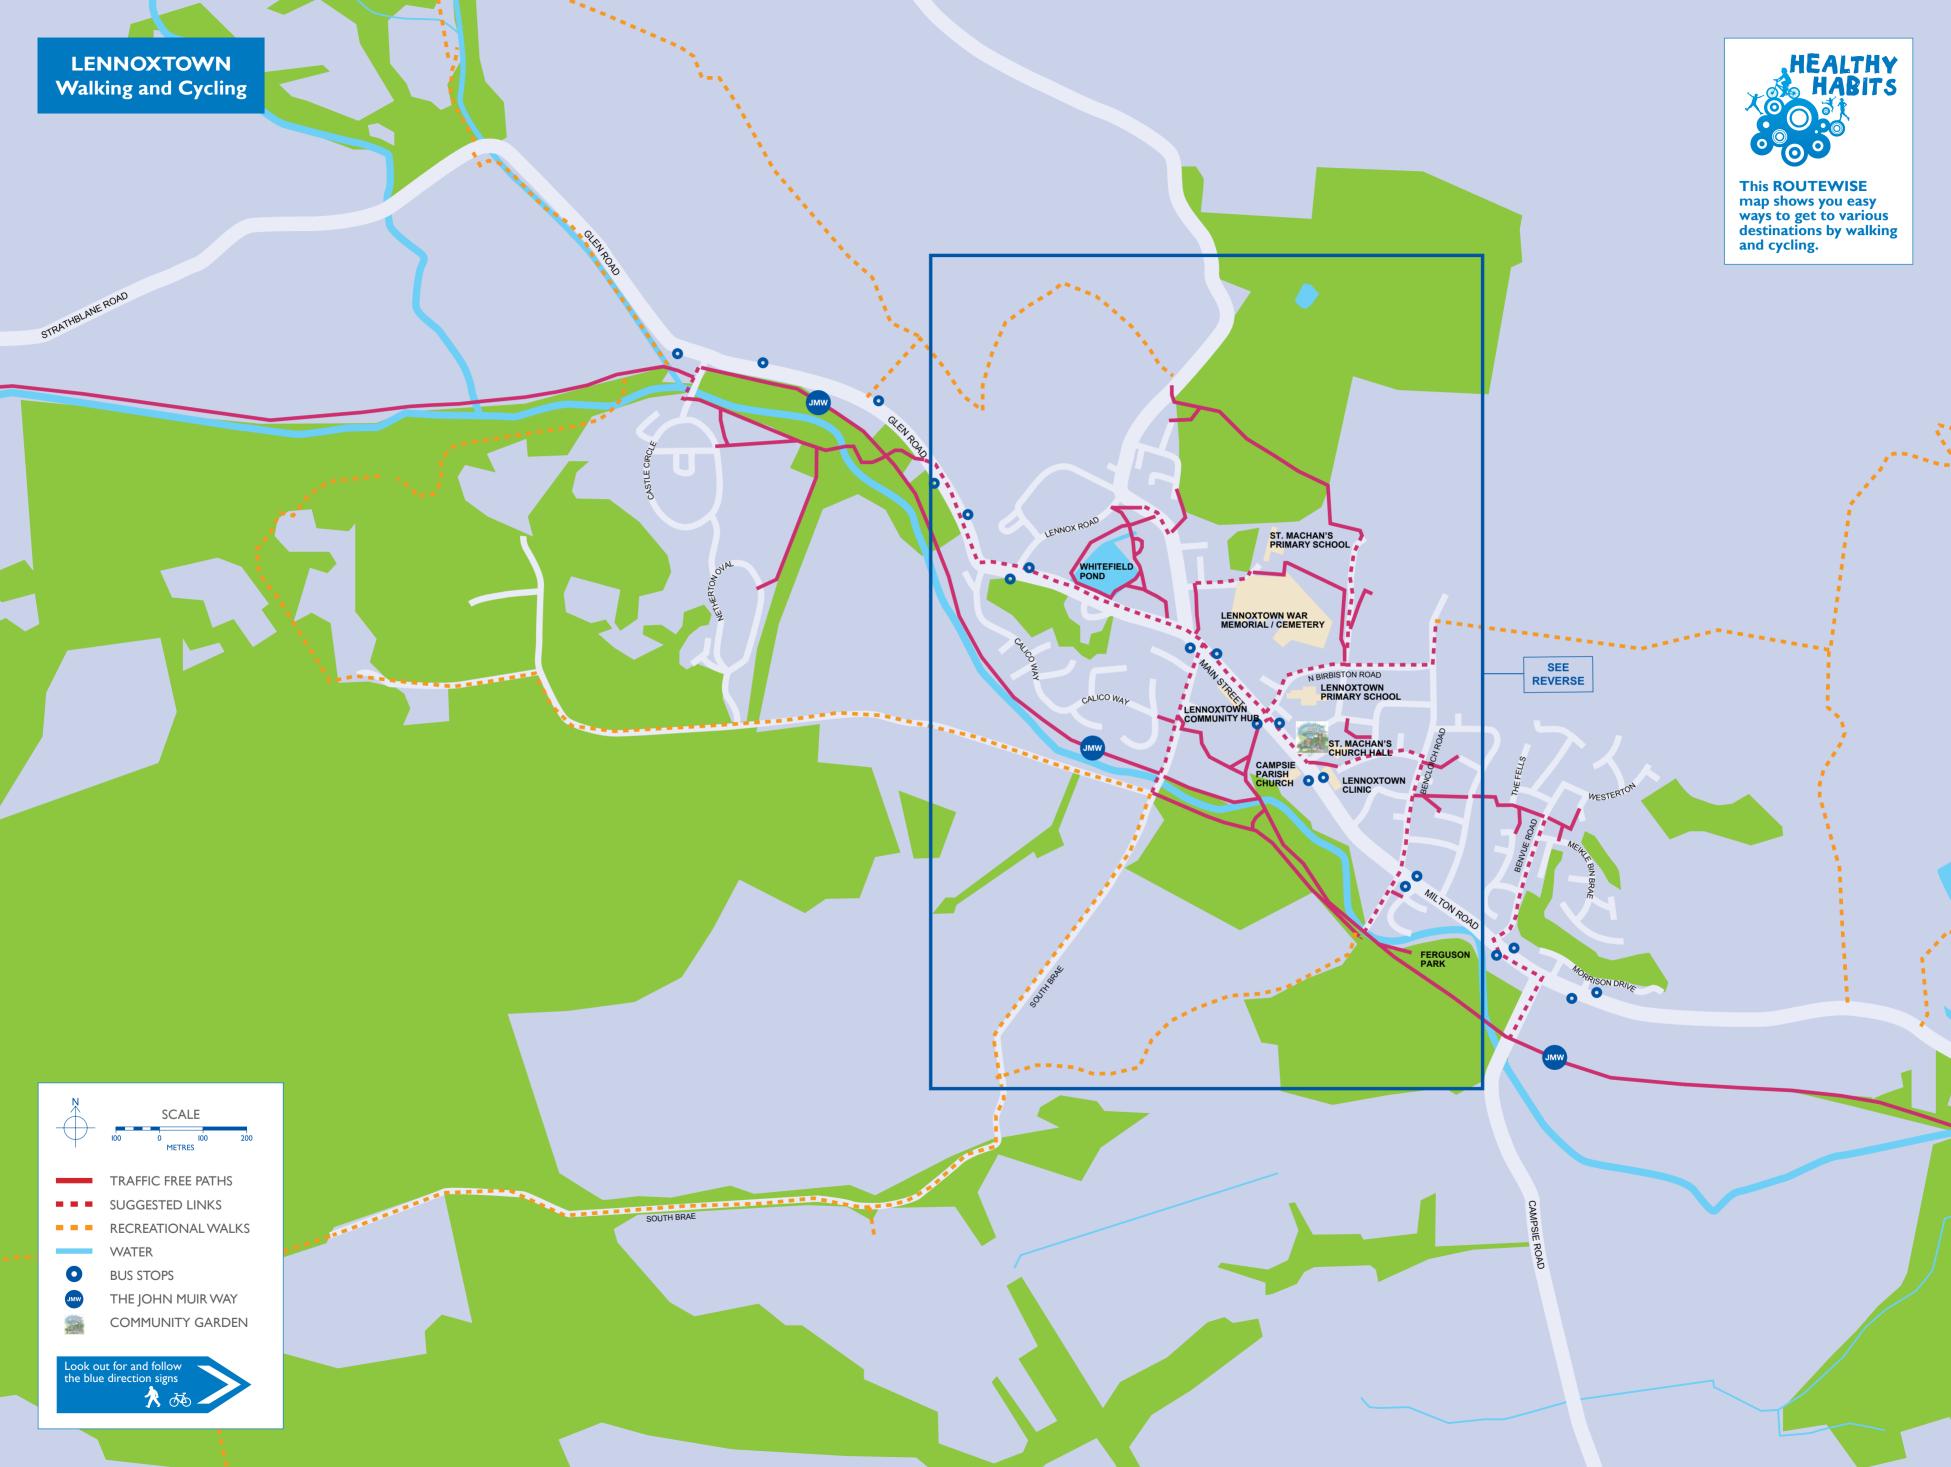

cycle to places you want to go. Stick this map in your pocket and use it to walk and

travel around on foot or by bike. you may be surprised how quick and easy it is to With a whole network of local routes to discover,