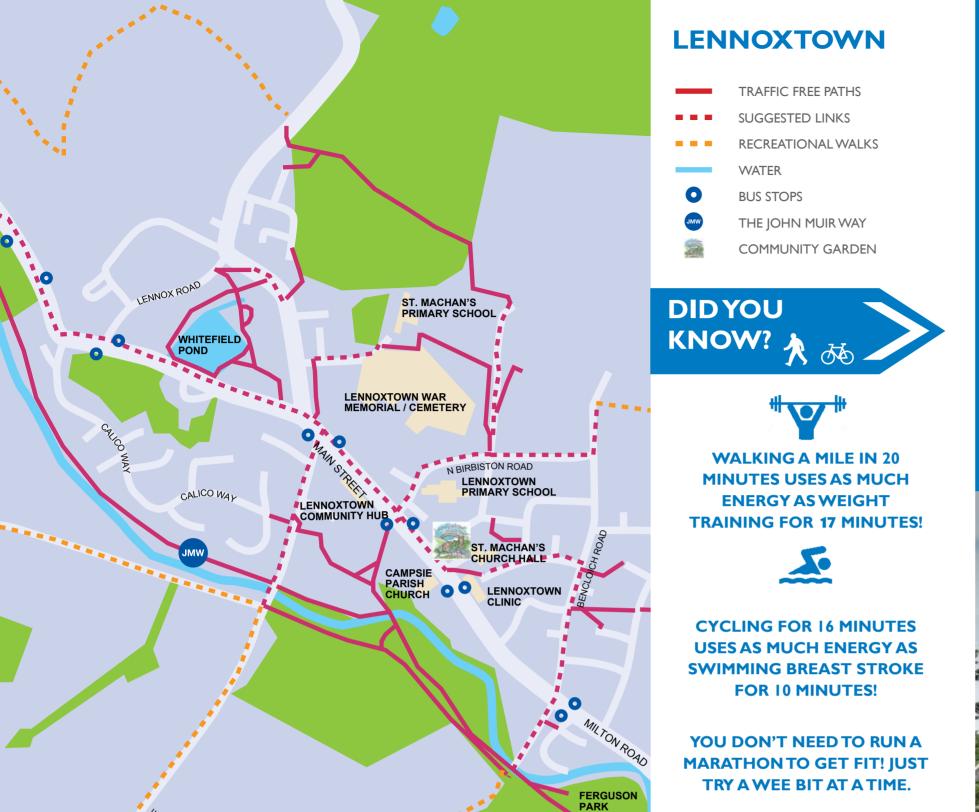

LENNOXTOWN

**GET ACTIVE TO...** 

#### **LOOK BETTER**

In 30 minutes you can burn 200 calories walking and 300 calories cycling, helping you stay in shape.

#### **FEEL BETTER**

If you walk or cycle regularly you are likely to have more energy and stave off illness.1,2

#### LIVE LONGER

Cycling for everyday trips means you could have the fitness of someone 10 years younger.<sup>3,4</sup>





# **DOYOU EVER** THINK...?

#### I'M STUCK IN TRAFFIC

Traffic jams are a world away if you use the local path network. And you can always park right at your destination!

#### I NEED TO GET FIT

Walking and cycling to work or for shopping is a great way to build exercise into your daily routine.

### I'M STRESSED

Fresh air and exercise improves your mood and releases the day's stress.5

#### I