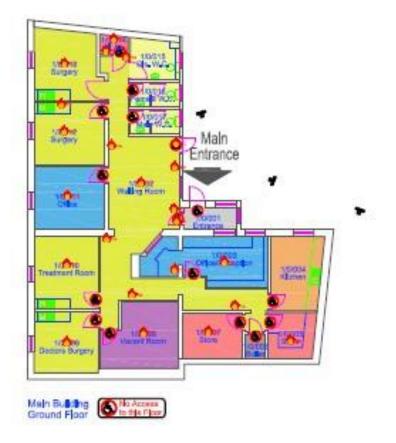

Internally the space is divided into nine rooms, with a large reception area, kitchen area, male, female and disabled toilets. There is scope to open up six of the rooms to form two large rooms if required. Heating is provided by a gas boiler central heating system and lighting by fluorescent strip units.

### **FLOOR PLAN**