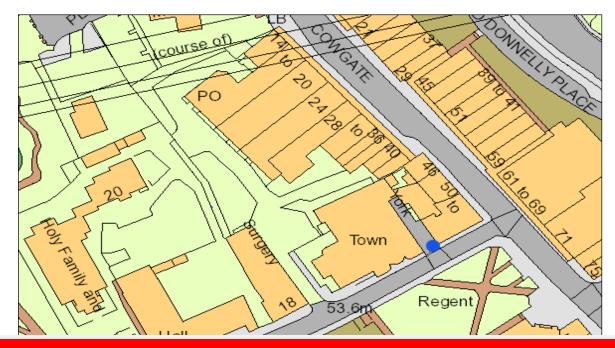

### LOCATION

The subjects are located on Union Street, Kirkintilloch adjacent to the newly refurbished Kirkintilloch Town Hall.

The Town Centre provides a range of services and amenities including Tesco and Sainsbury's supermarkets. Bus services are available from the town centre with direct routes to Glasgow City centre.

# LOCATION PLAN