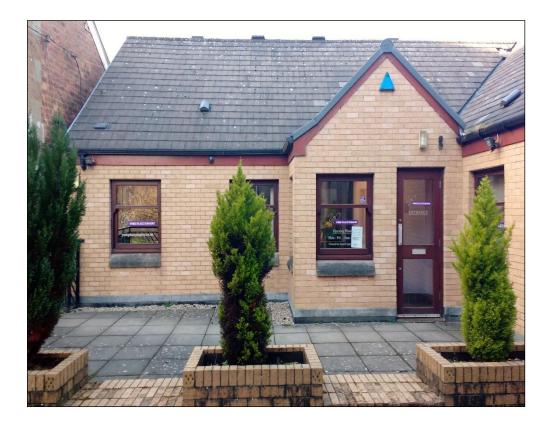

### DESCRIPTION

The subjects comprise an upper floor office building with concrete tiled pitched roof. Windows are timber double glazed with timber external doors. The subjects benefit from a ground floor external lift to the property.

# **10-12 UNION STREET, KIRKINTILLOCH**